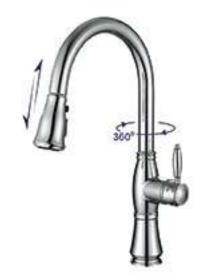

# KITCHEN OB-D01 **PULL-OUT FAUCET**

OB-D01

Pull out kitchen mixer

OB-D04

Pull out kitchen mixer

OB-D35

Pull out kitchen mixer

OB-D36 Pull out kitchen mixer