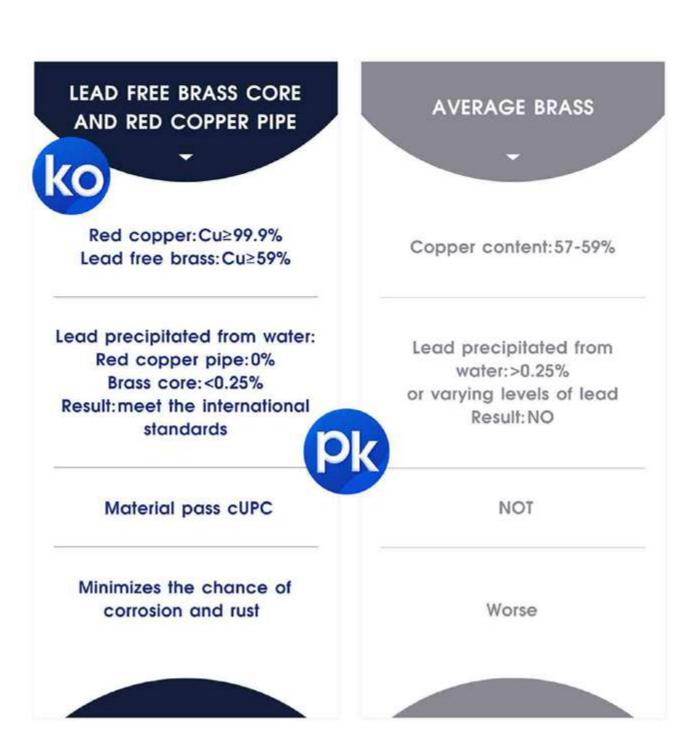

rape resistant

Inner wall:smooth with little resistance and no scaling

Using range:Mainly used in drinking water pipeline, is the best choice for tap water pipes Silicon

Non-Toxi but not Antibacterial

Can be recycled and reuse, but less performace

life time: ≤ 15-20 years

After extreme stimulation, silicon may deform or fracture

Stainless steel or weak nylon coat are earier be cracked to leakage

worse

Using range: It is widely used in medical, industrial, architectural and other fields.

# Advantage-Lead Free Brass Water Way







#### Refined high purity brass

with nearly no impurities, the metal atomic are able to form a tight and solid structure



#### Average brass containing impurities

with large amounts of impurities, the metal atomic structure is irregular and loose



























A designer's role is to create more happiness with less.







OB-D91 Chrome and black



ов-D91-вG Brushed Gold

ов-D91-в Matte Black

ℽ





ENJOY KITCHEN TIME OUBAO FAUC





# KITCHEN LIFE



**OB-D70** Matte Black







OB-D02-B





OB-D02-G





**OB-D40-BN**Brushed Nickel













Brushed Gold OB-D46-BG

Matte Black OB-D46-B



# KITCHEN OB-D01 **PULL-OUT FAUCET**









OB-D01

Pull out kitchen mixer

OB-D04

Pull out kitchen mixer

OB-D35

Pull out kitchen mixer















OB-D36 Pull out kitchen mixer

OB-D41 Pull out kitchen mixer

OB-D42 Pull out kitchen mixer







Zirconium Gold

Matte Black

Chrome

Brushed Nickel

Oil Rubbed Matte White

KITCHEN FAUCET



**OB-D43** Pull out kitchen mixer



**OB-D44** Pull out kitchen mixer



OB-D47 P