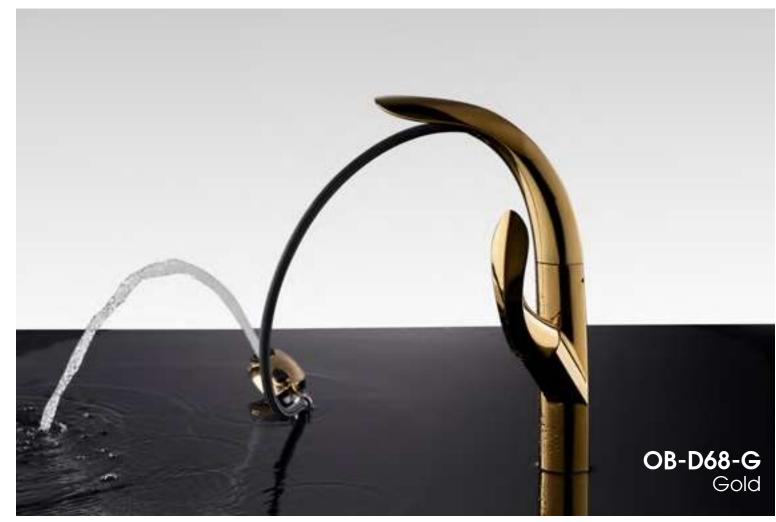

wall:smooth with little resistance and no scaling

Using range:Mainly used in drinking water pipeline, is the best choice for tap water pipes Silicon

Non-Toxi but not Antibacterial

Can be recycled and reuse, but less performace

life time: ≤ 15-20 years

After extreme stimulation, silicon may deform or fracture

Stainless steel or weak nylon coat are earier be cracked to leakage

worse

Using range: It is widely used in medical, industrial, architectural and other fields.

# Advantage-Lead Free Brass Water Way







#### Refined high purity brass

with nearly no impurities, the metal atomic are able to form a tight and solid structure



#### Average brass containing impurities

with large amounts of impurities, the metal atomic structure is irregular and loose



























A designer's role is to create more happiness with less.







OB-D91 Chrome and black



ов-D91-вG Brushed Gold

ов-D91-в Matte Black

ℽ





ENJOY KITCHEN TIME OUBAO FAUC





# KITCHEN LIFE



**OB-D70** Matte Black







OB-D02-B





OB-D02-G





**OB-D40-BN**Brushed Nickel













Brushed Gold OB-D46-BG

Matte Black OB-D46-B



# KITCHEN OB-D01 **PULL-OUT FAUCET**









OB-D01

Pull out kitchen mixer

OB-D04

Pull out kitchen mixer

OB-D35

Pull out kitchen mixer















OB-D36 Pull out kitchen mixer

OB-D41 Pull out kitchen mixer

OB-D42 Pull out kitchen mixer







Zirconium Gold

Matte Black

Chrome

Brushed Nickel

Oil Rubbed Matte White

KITCHEN FAUCET



**OB-D43** Pull out kitchen mixer



**OB-D44** Pull out kitchen mixer



OB-D47 Pull out kitchen mixer