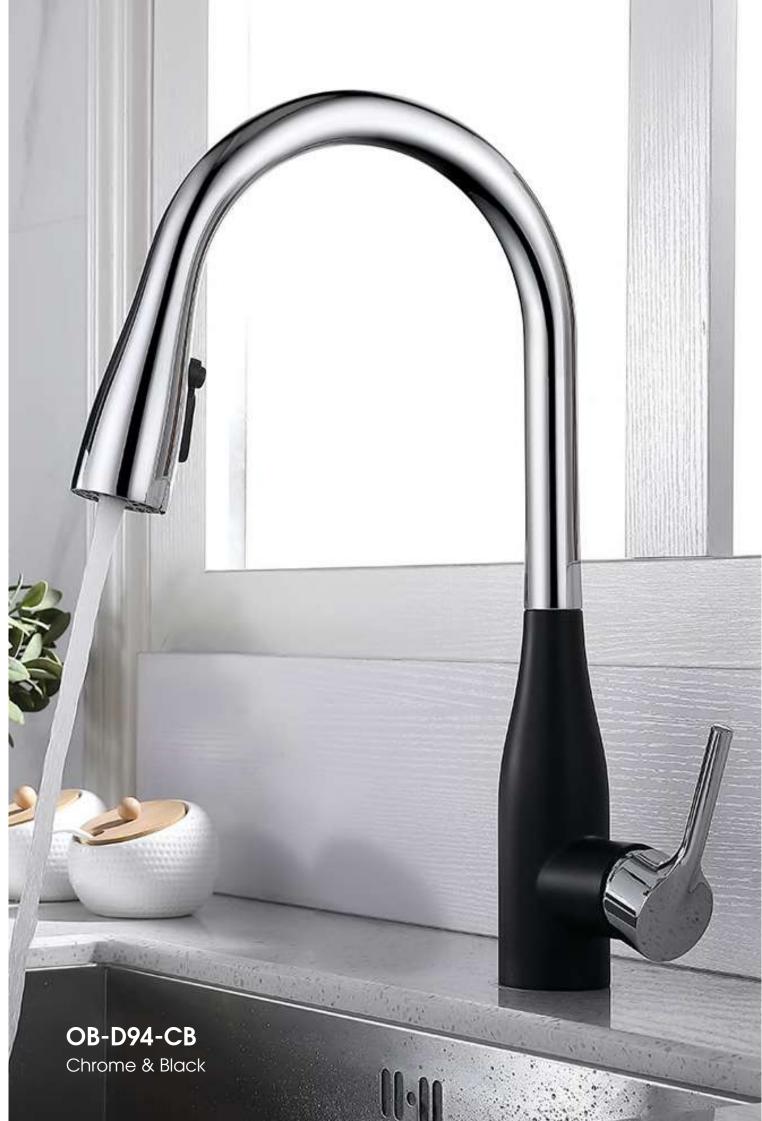

#### Average brass containing impurities

with large amounts of impurities, the metal atomic structure is irregular and loose

A designer's role is to create more happiness with less.

OB-D91 Chrome and black