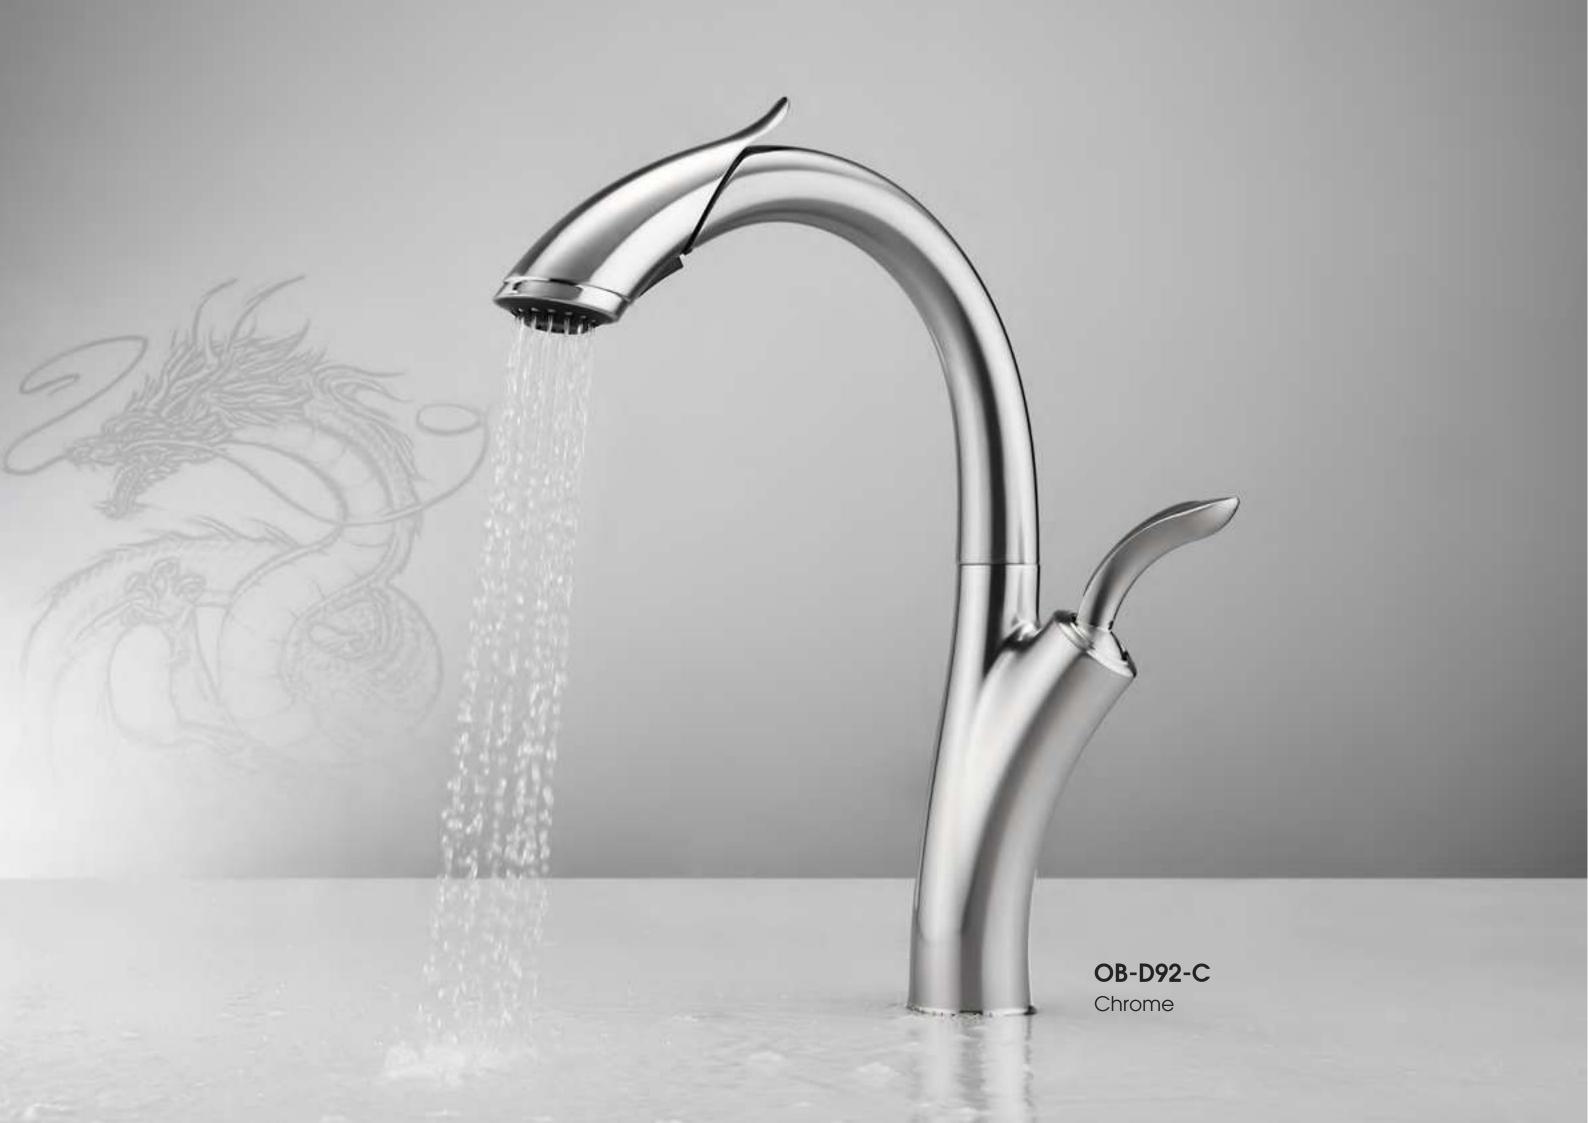

# KITCHEN OB-D01 **PULL-OUT FAUCET**

OB-D01

Pull out kitchen mixer

OB-D04

Pull out kitchen mixer

OB-D35

Pull out kitchen mixer

OB-D36 Pull out kitchen mixer

OB-D41 Pull out kitchen mixer

OB-D42 Pull out kitchen mixer

Zirconium Gold

Matte Black

Chrome

Brushed Nickel

Oil Rubbed Matte White

KITCHEN FAUCET

**OB-D43** Pull out kitchen mixer

**OB-D44** Pull out kitchen mixer

OB-D47 Pull out kitchen mixer

OB-D51 Pull out kitchen mixer

OB-D52 Pull out kitchen mixer

**OB-D53** Pull out kitchen mixer

**OB-D48** 

Pull out kitchen mixer

OB-D49 Pull out kitchen mixer

OB-D50 Pull out kitchen mixer

OB-D55 Pull out kitchen mixer

OB-D61 Pull out kitchen mixer

Rose Gold

Zirconium Gold

Chrome

Oil Rubbed Bronze

**OB-D62** Pull out kitchen mixer

Pull out kitchen mixer

OB-D65

OB-D63 Pull out kitchen mixer

OB-D66

OB-D67 Pull out kitchen mixer Pull out kitchen mixer

OB-D69 Pull out kitchen mixer

Pull out kitchen mixer

OB-D71 Pull out kitchen mixer

OB-D73 OB-D72 Pull out kitchen mixer Pull out kitchen mixer

Rose Gold

Zirconium Gold Brushed Nickel Bronze Chrome Matte Black

Oil Rubbed Matte White

OB-D75

**OB-D76** Pull out kitchen mixer Pull out kitchen mixer

OB-D77 Pull out kitchen mixer

OB-D81 Pull out kitchen mixer

OB-D82 Pull out kitchen mixer

OB-D83 Pull out kitchen mixer

OB-D78 Pull out kitchen mixer

OB-D79 Pull out kitchen mixer

OB-D80

Pull out kitchen mixer

**OB-D84** Pull out kitchen mixer

OB-D85 Pull out kitchen mixer

OB-D86 Pull out kitchen mixer

Rose Gold

Zirconium Gold

Matte Black

Chrome

Oil Rubbed Bronze

Matte White

OB-D87 Pull out kitchen mixer

**OB-D88** Pull out kitchen mixer

OB-D89 Pull out kitchen mixer

OB-D97 Pull out kitchen mixer

OB-D16 Pull out kitchen mixer

OB-D19 Pull out kitchen mixer

OB-D90 Pull out kitchen mixer

OB-D93 Pull out kitchen mixer

**OB-D95** Pull out kitchen mixer

OB-D22 Pull out kitchen mixer

OB-D25 Pull out kitchen mixer

OB-D28 Pull out kitchen mixer

Rose Gold

Zirconium Gold

Matte Black

Chrome

Oil Rubbed Bronze

Matte White

OB-D06
Pull out kitchen mixer

OB-D11 Pull out kitchen mixer

OB-D14

Pull out kitchen mixer

OB-D39
Pull out kitchen mixer

Rose Gold Zirconium Gold Matte Black Chrome Brushed Nickel Bronze Matte White

KITCHEN FAUCET