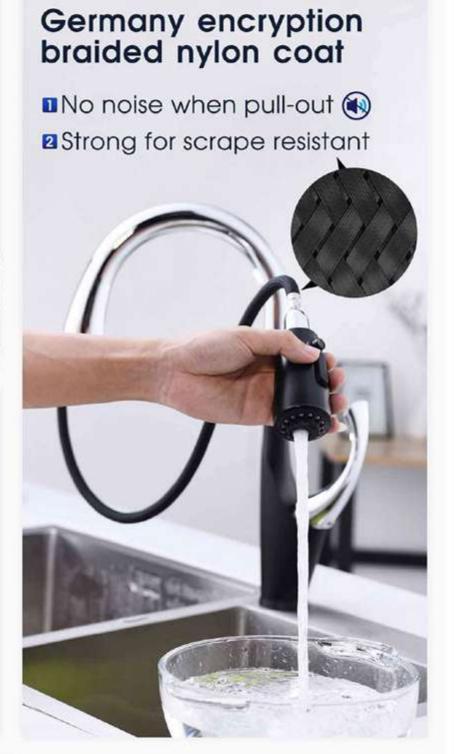

# Advantage-PEX Flexible Hose

PULL-OUT
HOSE
Freeze resistant and thermostable

PEX
Material inside

Not only pull out hose but also inlet and outlet pipes

are all PEX.

PEX Flexible hose

Non-Toxi & 99.9%Antibacterial

PEX is can not be recycled, ensure a healthy material

life time:>50 years

Deformable memory recovery,
After extreme freezing/hot/
extrusion,PEX can be
quickly restored

Germany encryption braided nylon coat, strong for scrape resistant