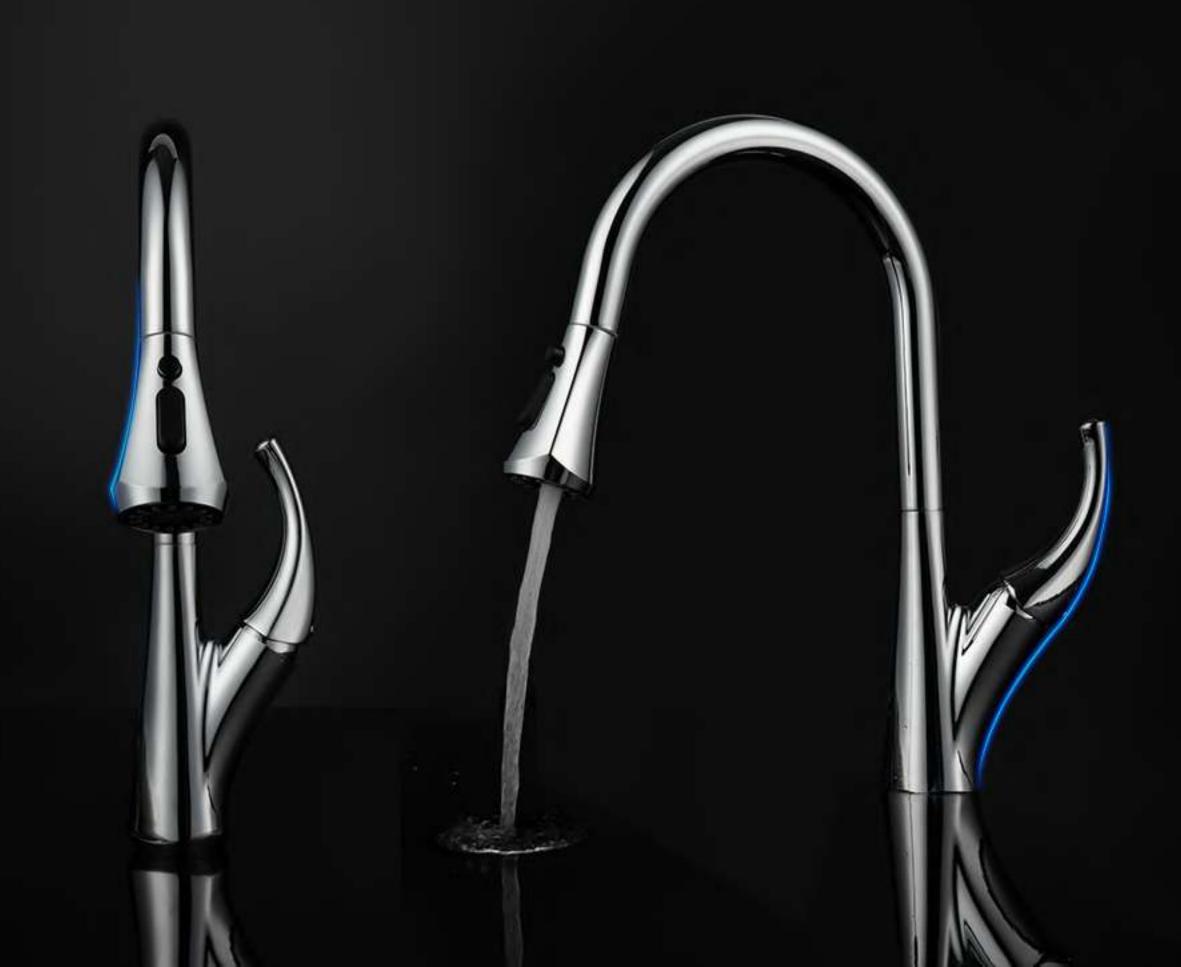

# KITCHEN LIFE

**OB-D70** Matte Black

OB-D02-B

OB-D02-G

**OB-D40-BN**Brushed Nickel

Brushed Gold OB-D46-BG

Matte Black OB-D46-B