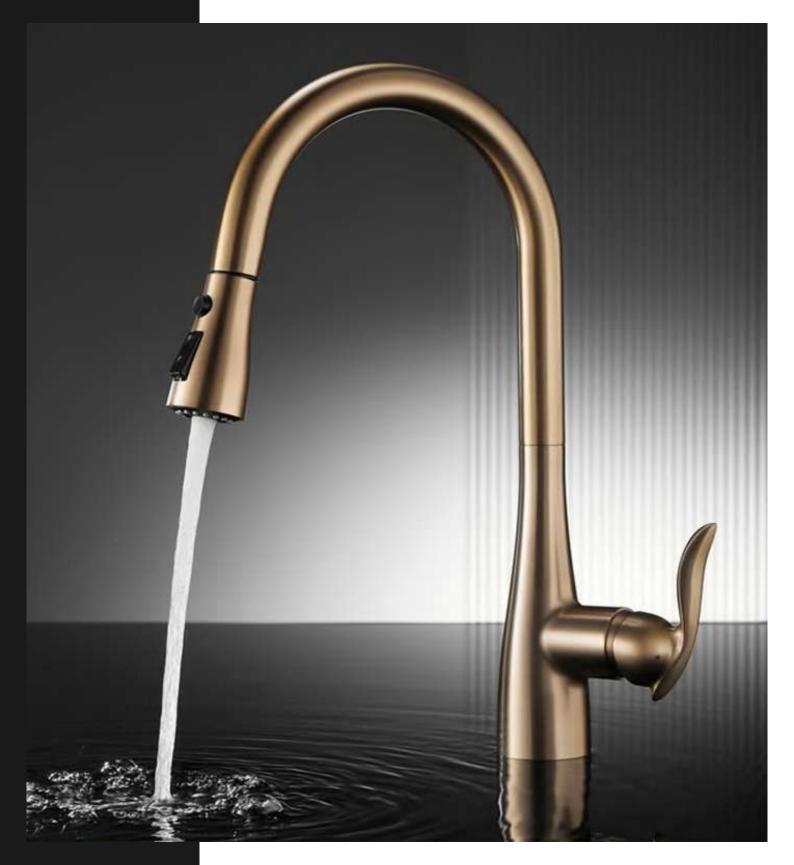

# KITCHEN OB-D01 **PULL-OUT FAUCET**

OB-D01

Pull out kitchen mixer

OB-D04

Pull out kitchen mixer

OB-D35

Pull out kitchen mixer

OB-D36 Pull out kitchen mixer

OB-D41 Pull out kitchen mixer

OB-D42 Pull out kitchen mixer

Zirconium Gold

Matte Black

Chrome

Brushed Nickel

Oil Rubbed Matte White

KITCHEN FAUCET