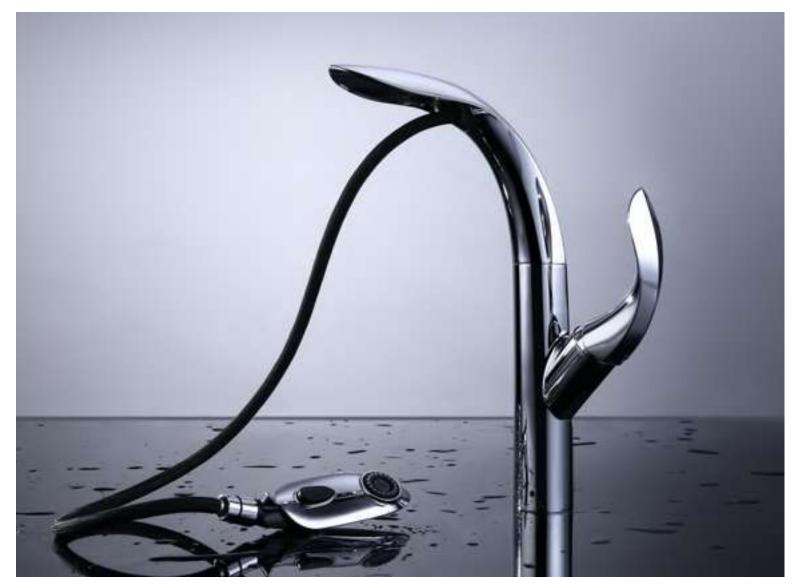

# Advantage-PEX Flexible Hose

PULL-OUT
HOSE
Freeze resistant and thermostable

PEX
Material inside

Not only pull out hose but also inlet and outlet pipes

are all PEX.

PEX Flexible hose

Non-Toxi & 99.9%Antibacterial