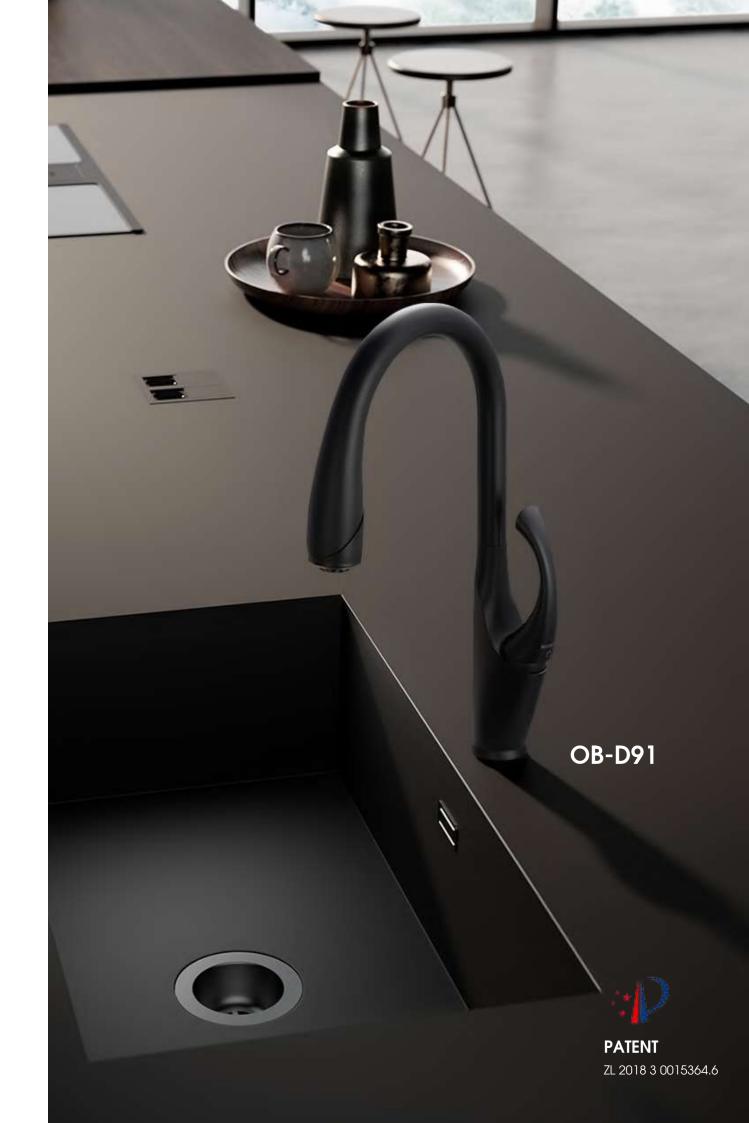

#### Average brass containing impurities

with large amounts of impurities, the metal atomic structure is irregular and loose

A designer's role is to create more happiness with less.

OB-D91 Chrome and black