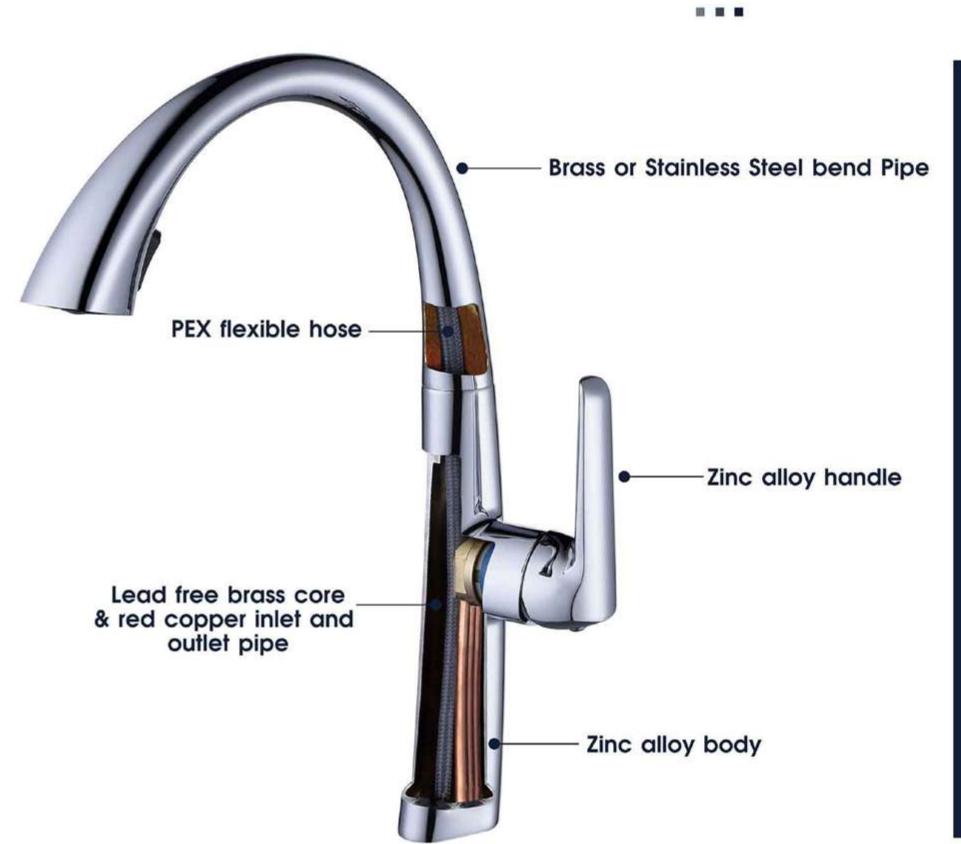

# Faucet Structure Anatomy

# REFINED COPPER WATER PIPE Refined copper inlet and outlet pipes, water

Refined copper inlet and outlet pipes, water through the leed-free and non toxic waterways of faucet, ensuring your water health

### **Water Contact Parts**

Water is never touch Zinc body.

Fully proof the faucet is health for drinking

3