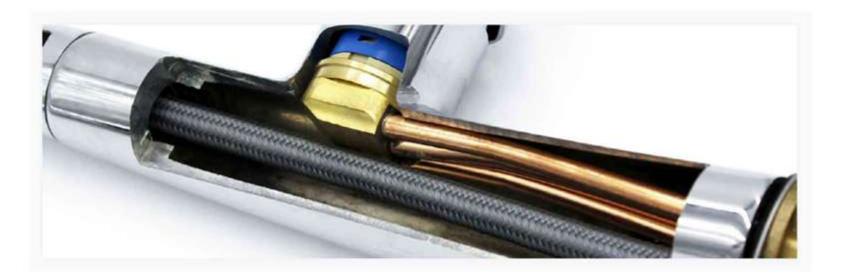

# Faucet Structure Anatomy

# REFINED COPPER WATER PIPE Refined copper inlet and outlet pipes, water

Refined copper inlet and outlet pipes, water through the leed-free and non toxic waterways of faucet, ensuring your water health

### **Water Contact Parts**

Water is never touch Zinc body.

Fully proof the faucet is health for drinking

3