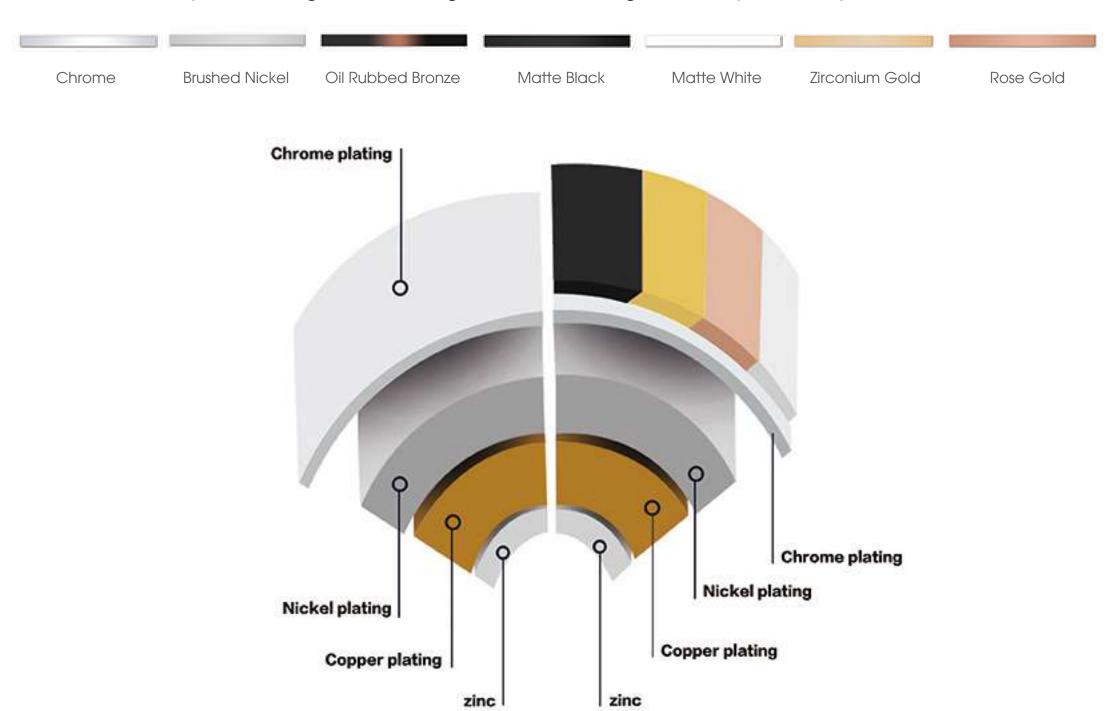

# OUBAO SURFACE UNRIVALED HARD AND SCRATCH RESISTANT

the 7 surface treatment colors of 76 products have passed the cUPC certification.

OUBAO faucets are required to stand up to a touch encironment that includes moisture and caustic cleaning chemicals. The durable finishes of OUBAO faucet makes for a long lasting and easy to clean surface that protects against damage and tamishing, which is passed by cUPC certification.