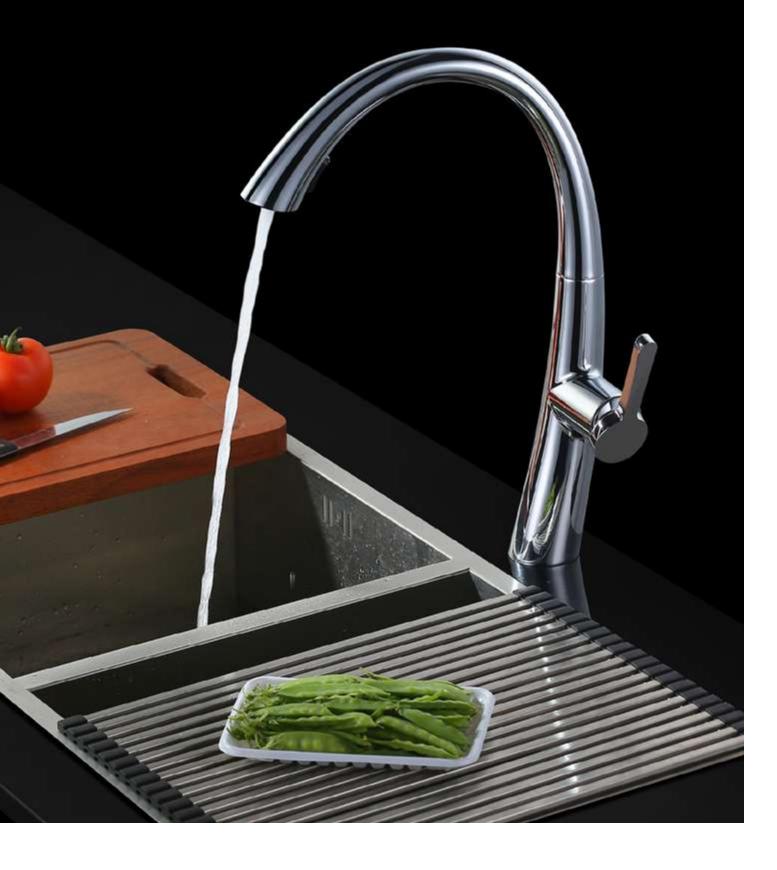

# KITCHEN OB-D01 **PULL-OUT FAUCET**

OB-D01

Pull out kitchen mixer

OB-D04

Pull out kitchen mixer

OB-D35

Pull out kitchen mixer

OB-D36 Pull out kitchen mixer