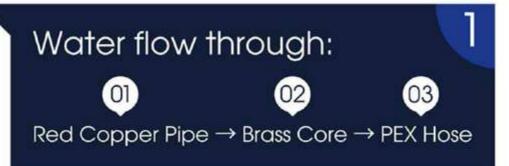

# REFINED COPPER WATER PIPE Refined copper inlet and outlet pipes, water

Refined copper inlet and outlet pipes, water through the leed-free and non toxic waterways of faucet, ensuring your water health