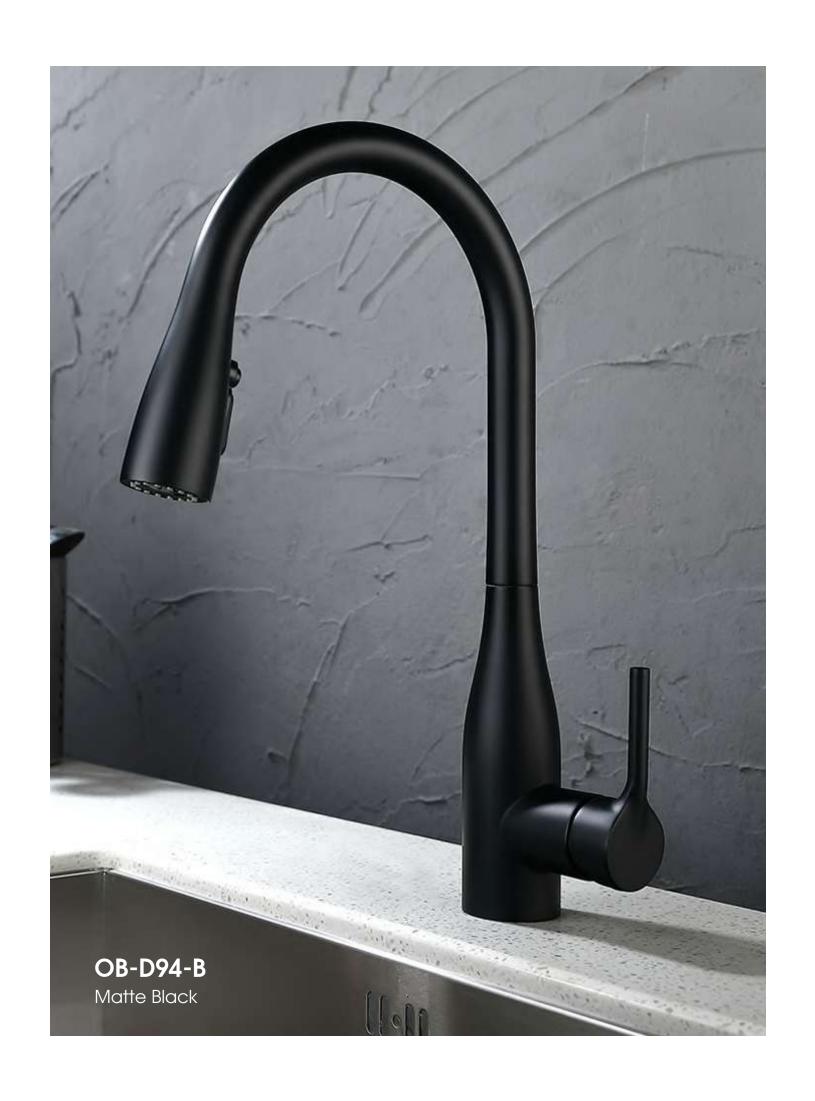

# KITCHEN LIFE

**OB-D70** Matte Black

OB-D02-B

OB-D02-G

**OB-D40-BN**Brushed Nickel

Brushed Gold OB-D46-BG

Matte Black OB-D46-B