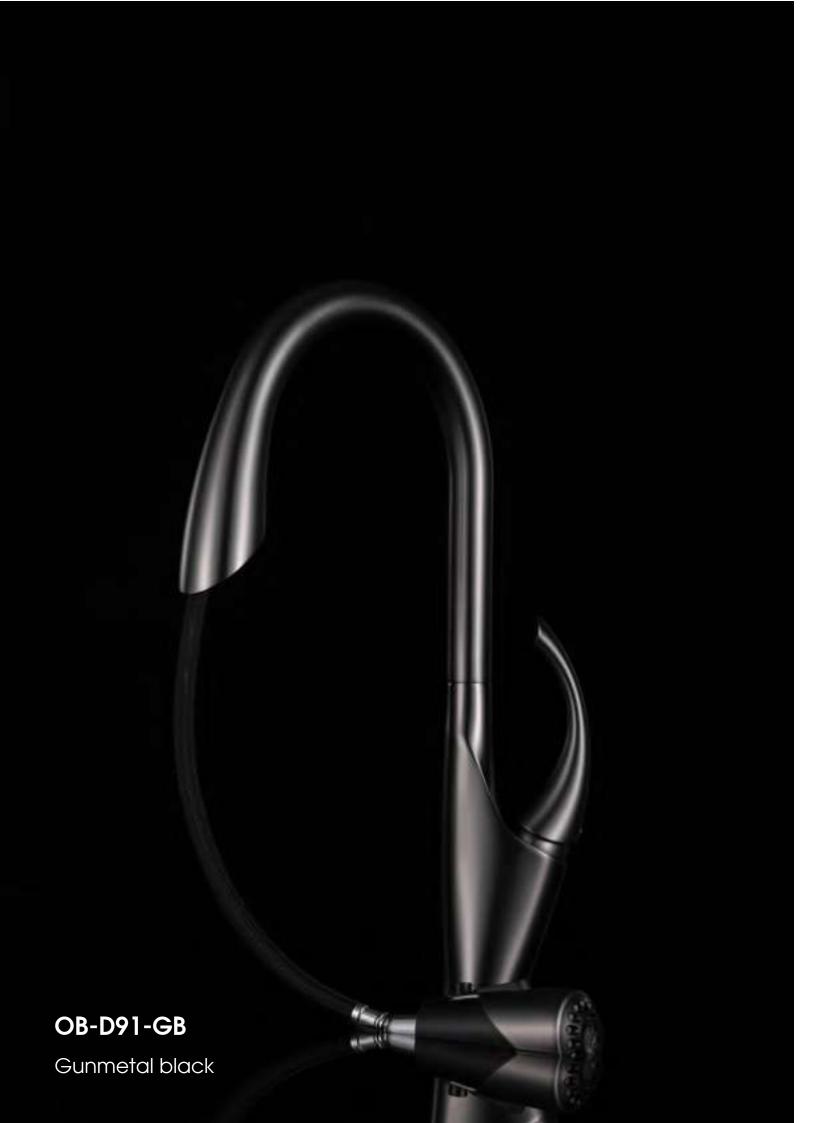

:Mainly used in drinking water pipeline, is the best choice for tap water pipes Silicon

Non-Toxi but not Antibacterial

Can be recycled and reuse, but less performace

life time: ≤ 15-20 years

After extreme stimulation, silicon may deform or fracture

Stainless steel or weak nylon coat are earier be cracked to leakage

worse

Using range: It is widely used in medical, industrial, architectural and other fields.

# Advantage-Lead Free Brass Water Way







#### Refined high purity brass

with nearly no impurities, the metal atomic are able to form a tight and solid structure



#### Average brass containing impurities

with large amounts of impurities, the metal atomic structure is irregular and loose



























A designer's role is to create more happiness with less.







OB-D91 Chrome and black



ов-D91-вG Brushed Gold

ов-D91-в Matte Black

ℽ





ENJOY KITCHEN TIME OUBAO FAUC





# KITCHEN LIFE



**OB-D70** Matte Black







OB-D02-B





OB-D02-G





**OB-D40-BN**Brushed Nickel













Brushed Gold OB-D46-BG

Matte Black OB-D46-B



# KITCHEN OB-D01 **PULL-OUT FAUCET**









OB-D01

Pull out kitchen mixer

OB-D04

Pull out kitchen mixer

OB-D35

Pull out kitchen mixer















OB-D36 Pull out kitchen mixer

OB-D41 Pull out kitchen mixer

OB-D42 Pull out kitchen mixer







Zirconium Gold

Matte Black

Chrome

Brushed Nickel

Oil Rubbed Matte White

KITCHEN FAUCET



**OB-D43** Pull out kitchen mixer



**OB-D44** Pull out kitchen mixer



OB-D47 Pull out kitchen mixer



OB-D51 Pull out kitchen mixer



OB-D52 Pull out kitchen mi