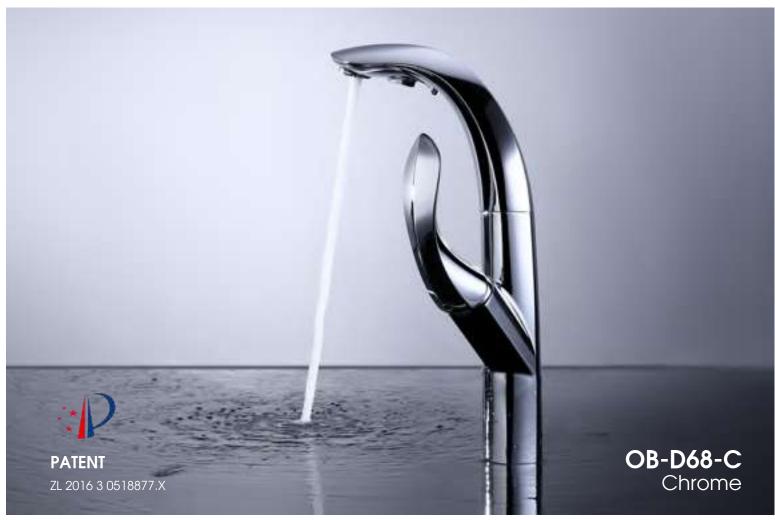

r wall:smooth with little resistance and no scaling

Using range:Mainly used in drinking water pipeline, is the best choice for tap water pipes Silicon

Non-Toxi but not Antibacterial

Can be recycled and reuse, but less performace

life time: ≤ 15-20 years

After extreme stimulation, silicon may deform or fracture

Stainless steel or weak nylon coat are earier be cracked to leakage

worse

Using range: It is widely used in medical, industrial, architectural and other fields.

# Advantage-Lead Free Brass Water Way







#### Refined high purity brass

with nearly no impurities, the metal atomic are able to form a tight and solid structure



#### Average brass containing impurities

with large amounts of impurities, the metal atomic structure is irregular and loose



























A designer's role is to create more happiness with less.







OB-D91 Chrome and black



ов-D91-вG Brushed Gold

ов-D91-в Matte Black

ℽ





ENJOY KITCHEN TIME OUBAO FAUC





# KITCHEN LIFE



**OB-D70** Matte Black







OB-D02-B





OB-D02-G





**OB-D40-BN**Brushed Nickel













Brushed Gold OB-D46-BG

Matte Black OB-D46-B



# KITCHEN OB-D01 **PULL-OUT FAUCET**









OB-D01

Pull out kitchen mixer

OB-D04

Pull out kitchen mixer

OB-D35

Pull out kitchen mixer















OB-D36 Pull out kitchen mixer

OB-D41 Pull out kitchen mixer

OB-D42 Pull out kitchen mixer







Zirconium Gold

Matte Black

Chrome

Brushed Nickel

Oil Rubbed Matte White

KITCHEN FAUCET



**OB-D43** Pull out kitchen mixer



**OB-D44** Pull out kitchen mixer



OB-D47 Pull out kitchen mixe