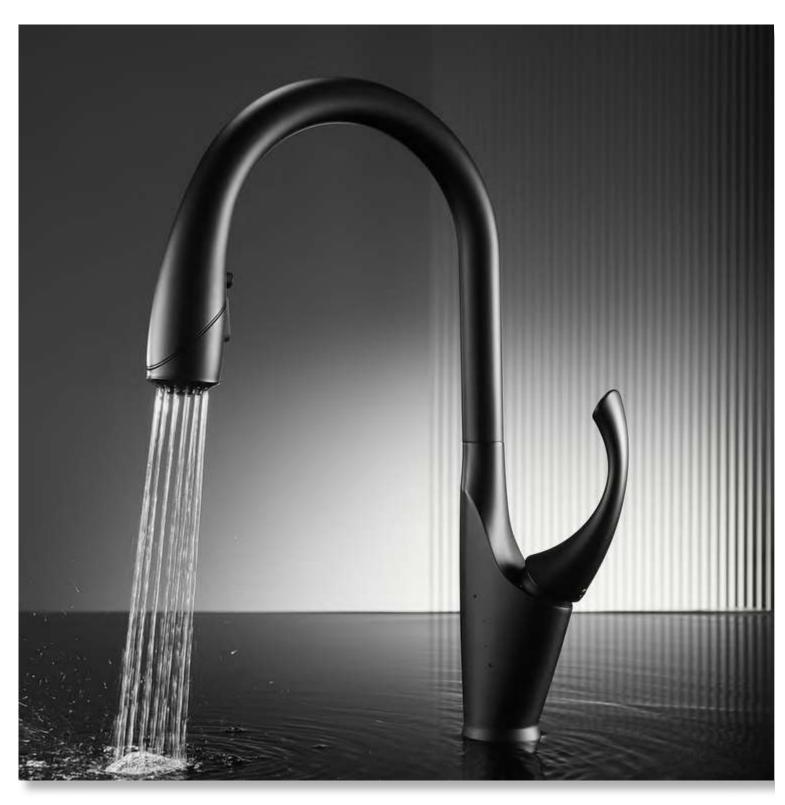

# KITCHEN LIFE

**OB-D70** Matte Black

OB-D02-B

OB-D02-G

**OB-D40-BN**Brushed Nickel

Brushed Gold OB-D46-BG

Matte Black OB-D46-B