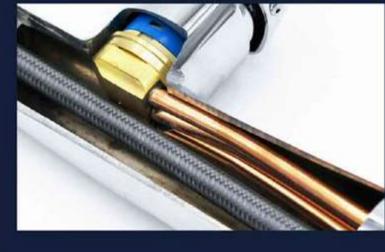

# Advantage-PEX Flexible Hose

PULL-OUT
HOSE
Freeze resistant and thermostable

PEX
Material inside

Not only pull out hose but also inlet and outlet pipes

are all PEX.

PEX Flexible hose

Non-Toxi & 99.9%Antibacterial

Inner wall:smooth with little resistance and no scaling

Using range:Mainly used in drinking water pipeline, is the best choice for tap water pipes Silicon

Non-Toxi but not Antibacterial

Can be recycled and reuse, but less performace