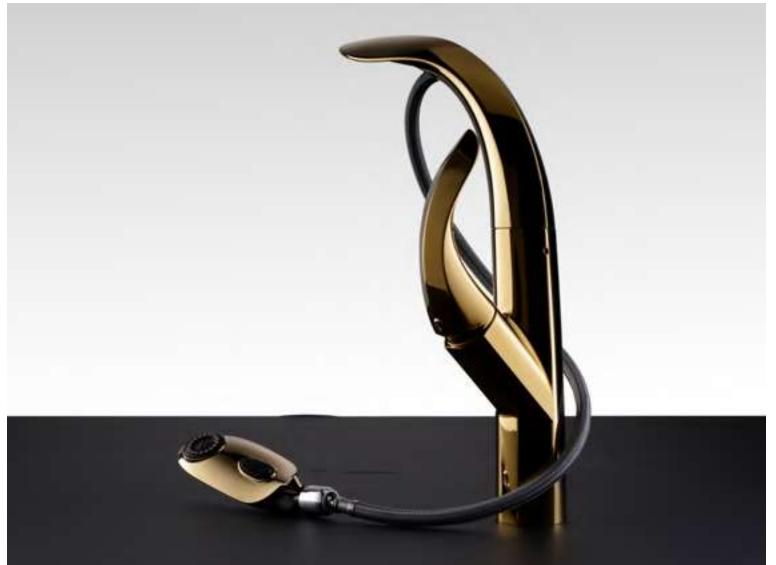

# Advantage-PEX Flexible Hose

PULL-OUT
HOSE
Freeze resistant and thermostable

PEX
Material inside

Not only pull out hose but also inlet and outlet pipes

are all PEX.

PEX Flexible hose

Non-Toxi & 99.9%Antibacterial