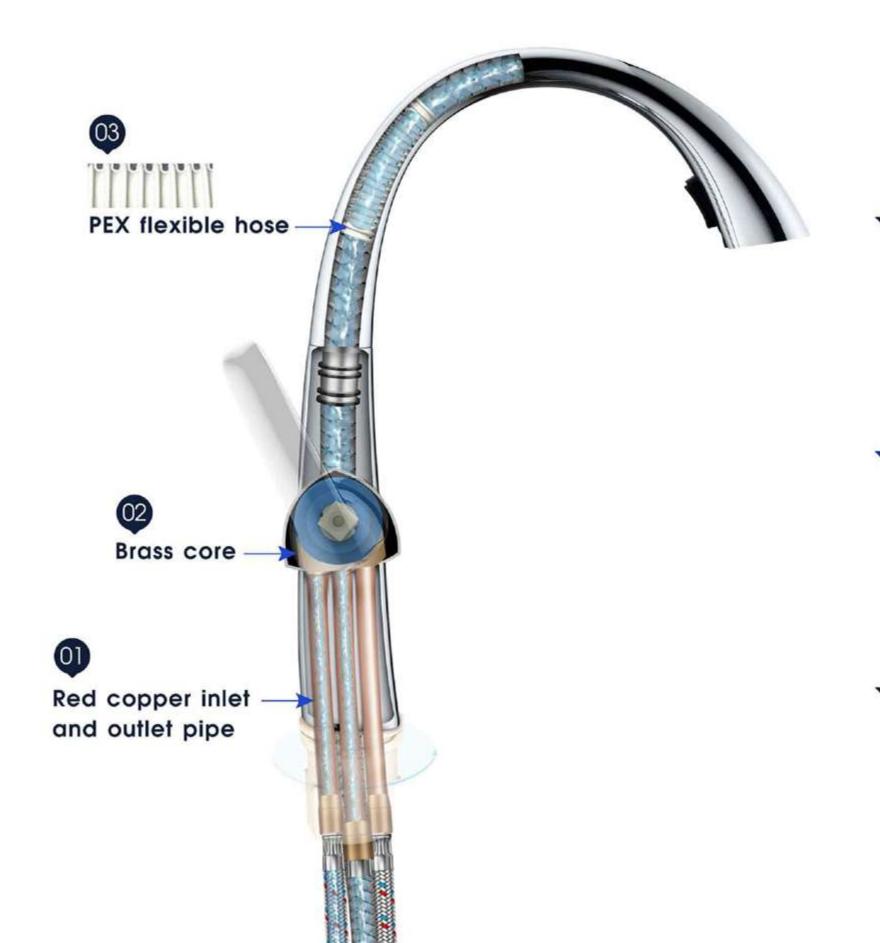

# Faucet Structure Anatomy

# REFINED COPPER WATER PIPE Refined copper inlet and outlet pipes, water

Refined copper inlet and outlet pipes, water through the leed-free and non toxic waterways of faucet, ensuring your water health

### **Water Contact Parts**

Water is never touch Zinc body.

Fully proof the faucet is health for drinking

3

# Advantage-PEX Flexible Hose

PULL-OUT
HOSE
Freeze resistant and thermostable

PEX
Material inside

Not only pull out hose but also inlet and outlet pipes

are all PEX.

PEX Flexible hose

Non-Toxi & 99.9%Antibacterial