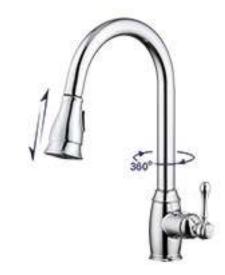

# KITCHEN OB-D01 **PULL-OUT FAUCET**

OB-D01

Pull out kitchen mixer

OB-D04

Pull out kitchen mixer

OB-D35

Pull out kitchen mixer

OB-D36 Pull out kitchen mixer