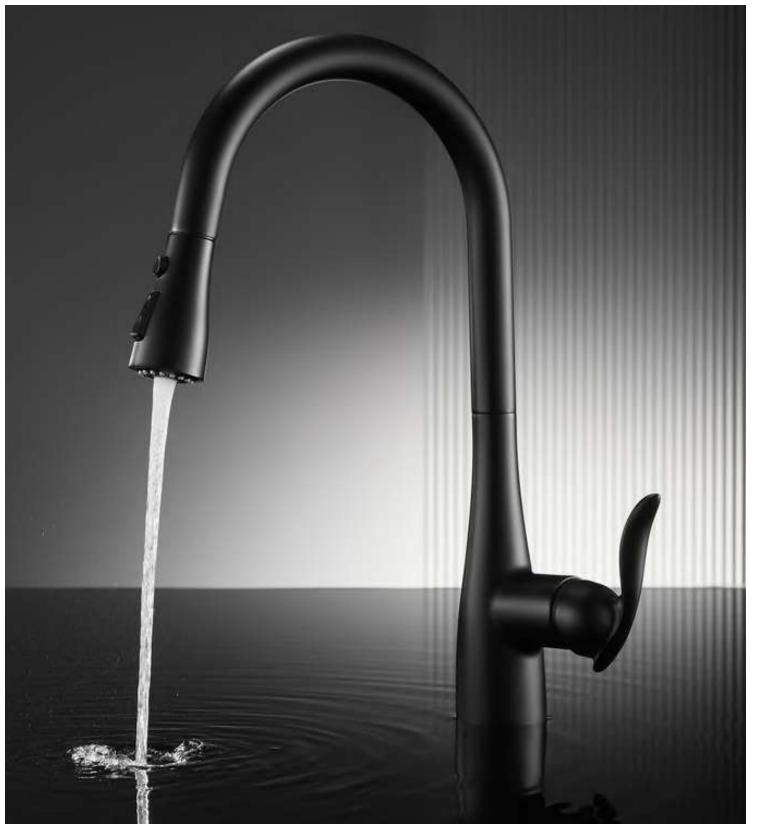

# KITCHEN OB-D01 **PULL-OUT FAUCET**

OB-D01

Pull out kitchen mixer

OB-D04

Pull out kitchen mixer

OB-D35

Pull out kitchen mixer

OB-D36 Pull out kitchen mixer

OB-D41 Pull out kitchen mixer

OB-D42 Pull out kitchen mixer

Zirconium Gold

Matte Black

Chrome

Brushed Nickel

Oil Rubbed Matte White

KITCHEN FAUCET