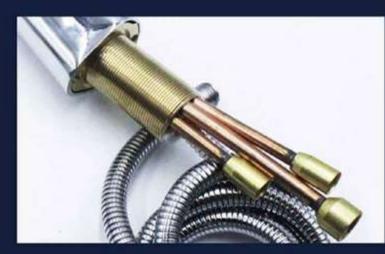

# Advantage-Lead Free Brass Water Way

#### Refined high purity brass

with nearly no impurities, the metal atomic are able to form a tight and solid structure