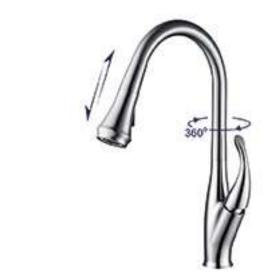

# KITCHEN OB-D01 **PULL-OUT FAUCET**

OB-D01

Pull out kitchen mixer

OB-D04

Pull out kitchen mixer

OB-D35

Pull out kitchen mixer

OB-D36 Pull out kitchen mixer