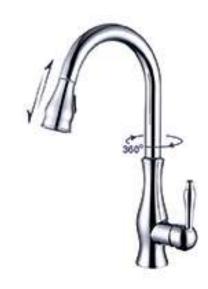

# KITCHEN OB-D01 **PULL-OUT FAUCET**

OB-D01

Pull out kitchen mixer

OB-D04

Pull out kitchen mixer

OB-D35

Pull out kitchen mixer

OB-D36 Pull out kitchen mixer