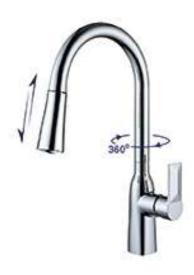

# KITCHEN OB-D01 **PULL-OUT FAUCET**

OB-D01

Pull out kitchen mixer

OB-D04

Pull out kitchen mixer

OB-D35

Pull out kitchen mixer

OB-D36 Pull out kitchen mixer