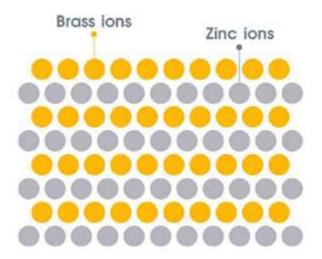

#### Refined high purity brass

with nearly no impurities, the metal atomic are able to form a tight and solid structure