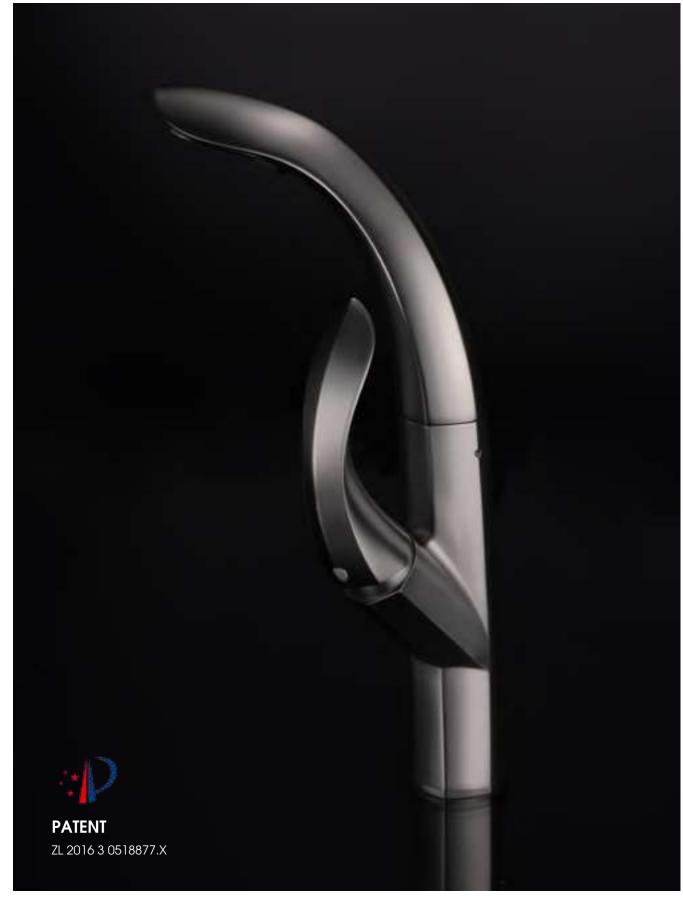

Inner wall:smooth with little resistance and no scaling

Using range:Mainly used in drinking water pipeline, is the best choice for tap water pipes Silicon

Non-Toxi but not Antibacterial

Can be recycled and reuse, but less performace

life time: ≤ 15-20 years

After extreme stimulation, silicon may deform or fracture

Stainless steel or weak nylon coat are earier be cracked to leakage

worse

Using range: It is widely used in medical, industrial, architectural and other fields.

# Advantage-Lead Free Brass Water Way







#### Refined high purity brass

with nearly no impurities, the metal atomic are able to form a tight and solid structure



#### Average brass containing impurities

with large amounts of impurities, the metal atomic structure is irregular and loose



























A designer's role is to create more happiness with less.







OB-D91 Chrome and black



ов-D91-вG Brushed Gold

ов-D91-в Matte Black

ℽ





ENJOY KITCHEN TIME OUBAO FAUC





# KITCHEN LIFE



**OB-D70** Matte Black







OB-D02-B





OB-D02-G





**OB-D40-BN**Brushed Nickel













Brushed Gold OB-D46-BG

Matte Black OB-D46-B



# KITCHEN OB-D01 **PULL-OUT FAUCET**









OB-D01

Pull out kitchen mixer

OB-D04

Pull out kitchen mixer

OB-D35

Pull out kitchen mixer















OB-D36 Pull out kitchen mixer

OB-D41 Pull out kitchen mixer

OB-D42 Pull out kitchen mixer







Zirconium Gold

Matte Black

Chrome

Brushed Nickel

Oil Rubbed Matte White

KITCHEN FAUCET



**OB-D43** Pull out kitchen mixer



**OB-D44** Pull out kitchen mixer



OB-D47 Pull out kitche