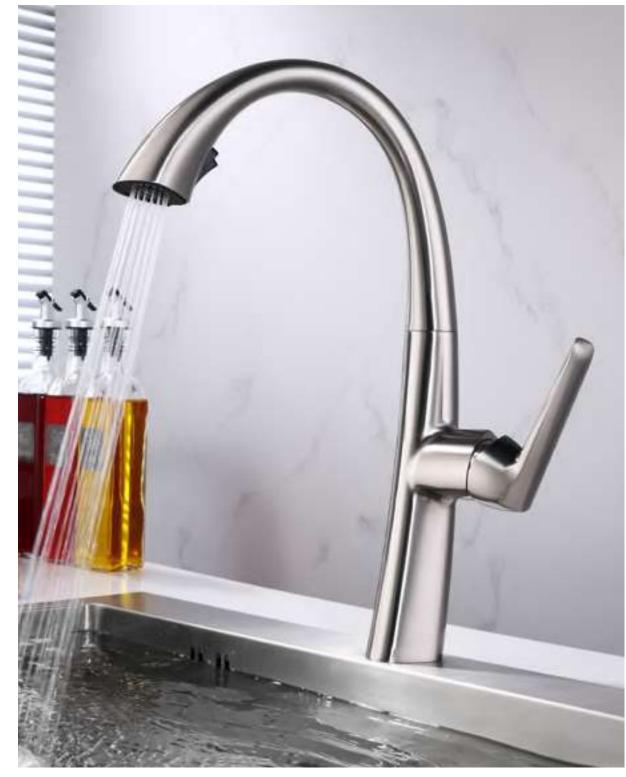

# KITCHEN OB-D01 **PULL-OUT FAUCET**

OB-D01

Pull out kitchen mixer

OB-D04

Pull out kitchen mixer

OB-D35

Pull out kitchen mixer

OB-D36 Pull out kitchen mixer

OB-D41 Pull out kitchen mixer

OB-D42 Pull out kitchen mixer

Zirconium Gold

Matte Black

Chrome

Brushed Nickel

Oil Rubbed Matte White

KITCHEN FAUCET