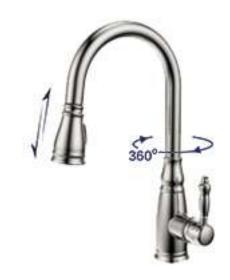

# KITCHEN OB-D01 **PULL-OUT FAUCET**

OB-D01

Pull out kitchen mixer

OB-D04

Pull out kitchen mixer

OB-D35

Pull out kitchen mixer

OB-D36 Pull out kitchen mixer