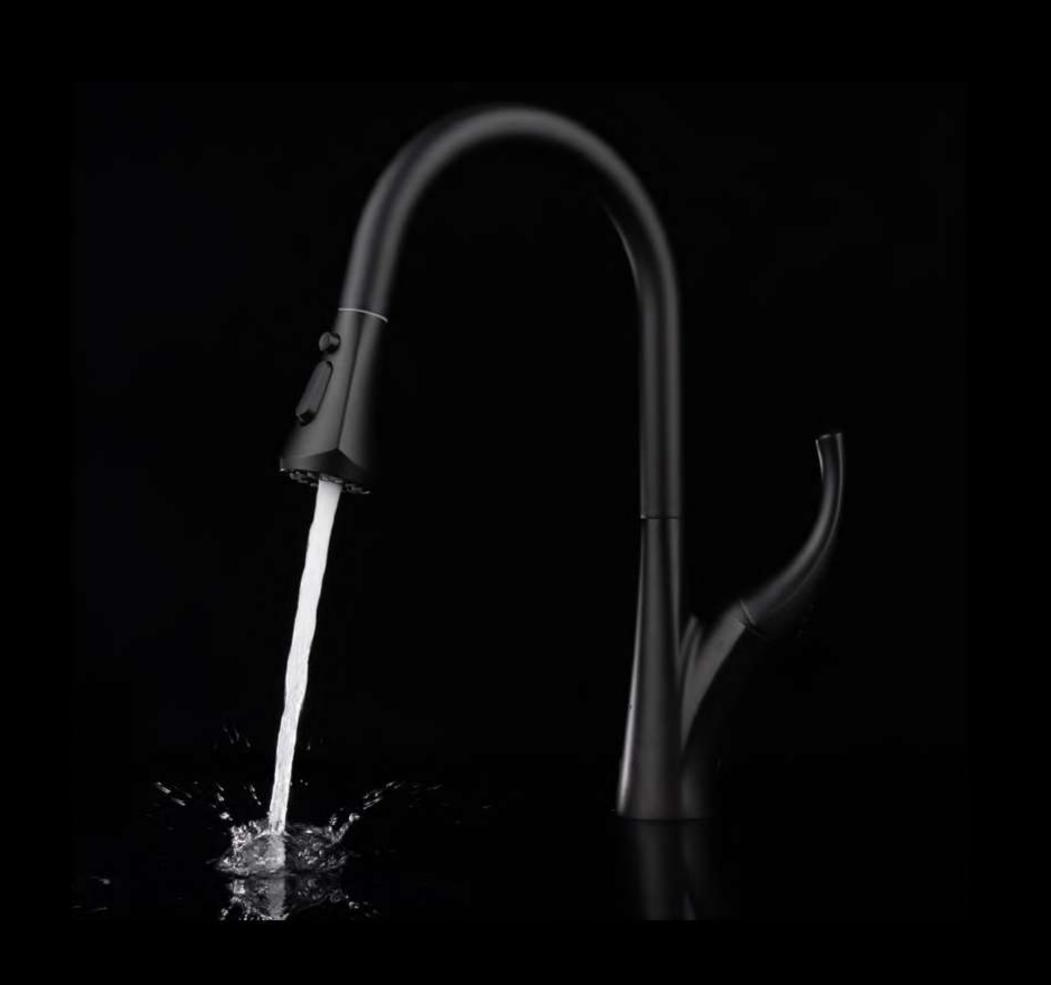

# KITCHEN LIFE

**OB-D70** Matte Black

OB-D02-B

OB-D02-G

**OB-D40-BN**Brushed Nickel

Brushed Gold OB-D46-BG

Matte Black OB-D46-B