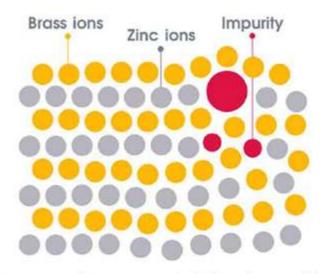

#### Average brass containing impurities

with large amounts of impurities, the metal atomic structure is irregular and loose

A designer's role is to create more happiness with less.

OB-D91 Chrome and black