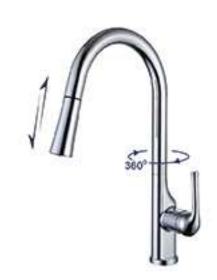

# KITCHEN OB-D01 **PULL-OUT FAUCET**

OB-D01

Pull out kitchen mixer

OB-D04

Pull out kitchen mixer

OB-D35

Pull out kitchen mixer

OB-D36 Pull out kitchen mixer