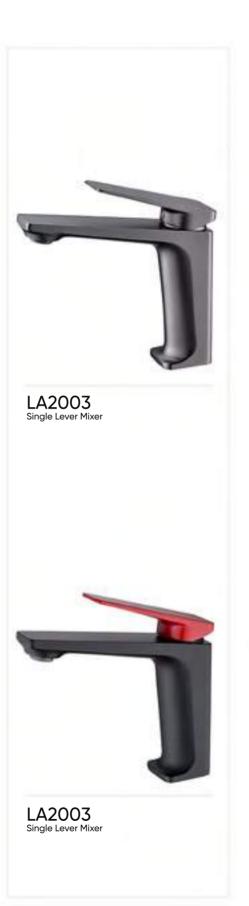

# **SCULPTOR** SERIES

**SCULPTOR** SERIES

Single Handle Basin Mixer

4 Funtion Thermostatic Shower

Single Handle Basin Mixer

QY-8801 Single Lever Basin Mixer ZL 2016 3 0431297.7

QY-8807

Single Lever Bathshower Mixer Standard Brass Material