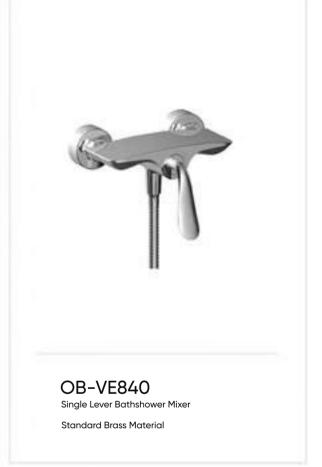

# **SCULPTOR** SERIES

**SCULPTOR** SERIES

Single Handle Basin Mixer

4 Funtion Thermostatic Shower

Single Handle Basin Mixer

QY-8801 Single Lever Basin Mixer ZL 2016 3 0431297.7

QY-8807

Single Lever Bathshower Mixer Standard Brass Material

Single Lever Bathshower Mixer Standard Brass Materia ZL 2020 3 0214833.4L