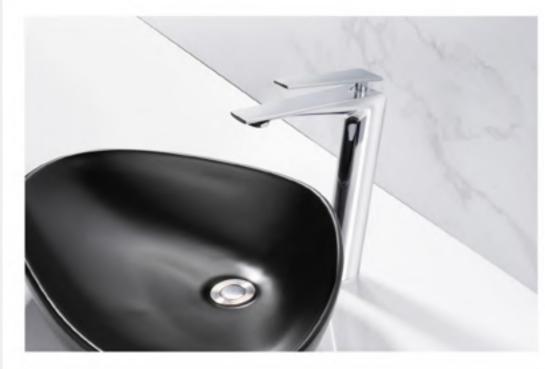

#### UNIVERSE SERIES

## **UNIVERSE**

SERIES

Matte white

The design comes from the mysterious dragon, the chief designer of OUBAO injected the dragon into the design of the faucet, when it open water, just like a dragon were crossing a river.