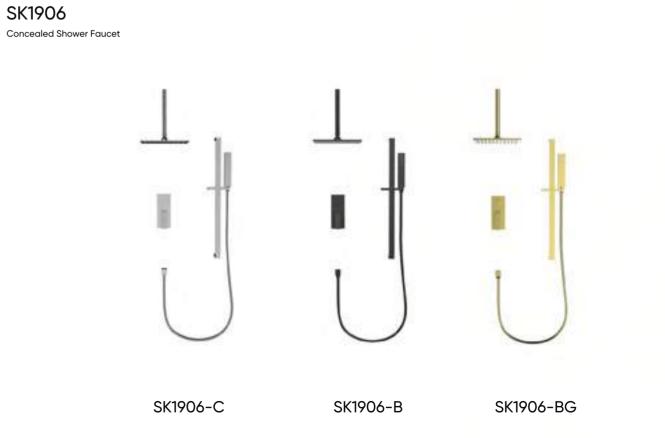

-BR

VN7204-RD

VN7204-RB

VN7204-CB





care.





HA7004-C





HA7008













# **GIRL** SERIES



OB-10611 Single lever Basin Mixer Standard brass material



OB-10612 Single lever Basin Mixer Standard brass material

# **GIRL** SERIES



# **GIRL** SERIES













# WL FUTURE SERIES















#### WL FUTURE SERIES







#### WL FUTURE SERIES



















# **SKYLINE** SERIES









# **SKYLINE** SERIES





Discovering beauty is the joy of exploration, and shaping beauty is the pursuit of art. The lines are round and bright, the color is soft without losing stability, the appearance is concise and noble, extremely beautiful and infectious, the perfect fusion of nature and life, which reflects the spirit of fashion in ordinary.

#### **SKYLINE** SERIES



































# **GLORIA** SERIES









GL2703BRG
Single Lever Bathshower Mixer
Standard Brass Material



GL2703GG Single Lever Bathshower Mixer Standard Brass Material



# MAGIC SERIES







### MAGIC SERIES









### MAGIC SERIES



H-MY015-C
Thermostatic Shower Faucet



H-MY015-B
Thermostatic Shower Faucet



H-MY015-GB
Thermostatic Shower Faucet



H-MY015-G
Thermostatic Shower Faucet



# **ISABELLA** SERIES



#### **ISABELLA** SERIES







# LYDIA SERIES









### LYDIA SERIES









### LYDIA SERIES



LA5001-L Single Lever Bath-shower Mixer

Standard Brass Material







LA5001-LI Single Lever Bath-shower Mixer Standard Brass Material





#### **VESTA** SERIES













#### **VESTA** SERIES









#### PHILYRA SERIES





# **MOON** SERIES



OB