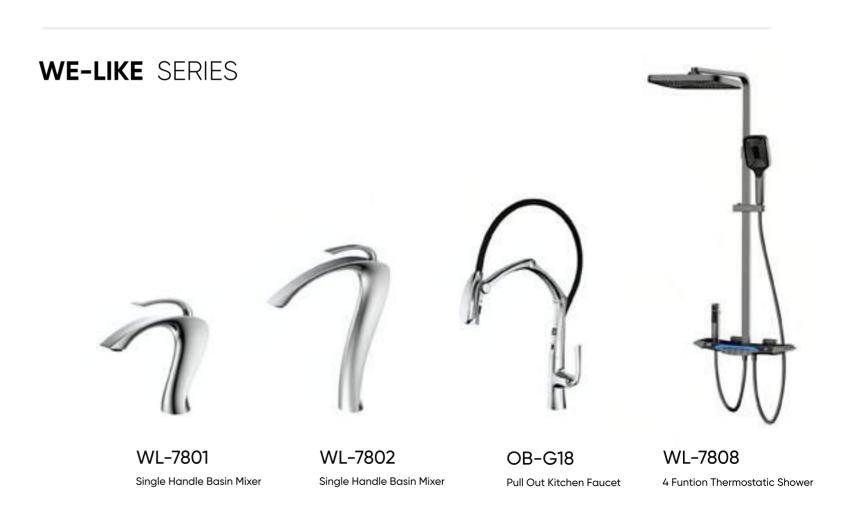

on of the future.

This faucet is no longer the traditional simple line design, but a graceful figure like a robot, a living art as well.







WL-7802





KITCHEN FAUCET















**WE-LIKE**SERIES

BUILD LUXURY
BATHROOM LIFE













### WE-LIKE SERIES



### **LED Light**

Three color dynamic display



### Temperature display

Hydroelectric power



# MEBAE SERIES

Each birth of the brand, they will have the first thought and dream, OUBAO designer respects each entrepreneur, which is stand for vitality and courage.



## MEBAE SERIES















## EYE LIKE SERIES





B A S I N F A U C E T































# **SCULPTOR** SERIES











**SCULPTOR** SERIES















Single Handle Basin Mixer

4 Funtion Thermostatic Shower

Single Handle Basin Mixer











QY-8801 Single Lever Basin Mixer ZL 2016 3 0431297.7





















QY-8807

Single Lever Bathshower Mixer Standard Brass Material





Single Lever Bathshower Mixer Standard Brass Materia ZL 2020 3 0214833.4L

# **LEAF** SERIES



QY-8837 Clothes Hook



QY-8835 Tissue Holder



QY-8839
Toilet Brush Holder



QY-8840 Glass Shelf



QY-8836 Towel Holder



QY-8842 Single Towel Holder



QY-8843
Double Towel Holder



QY-8845
Towel Shelf



QY-8834 Tissue Holder



QY-8832 Gual Cup Holder



QY-8831 Single Cup Holder



QY-8833 Soap Holder



















# **SOLDIER** SERIES





HY-6801 Single Lever Basin Mixer Standard Brass Material



HY-6801 Single Lever Basin Mixer Standard Brass Material



HY-6801 Single Lever Basin Mixer Standard Brass Material



HY-6802 Single