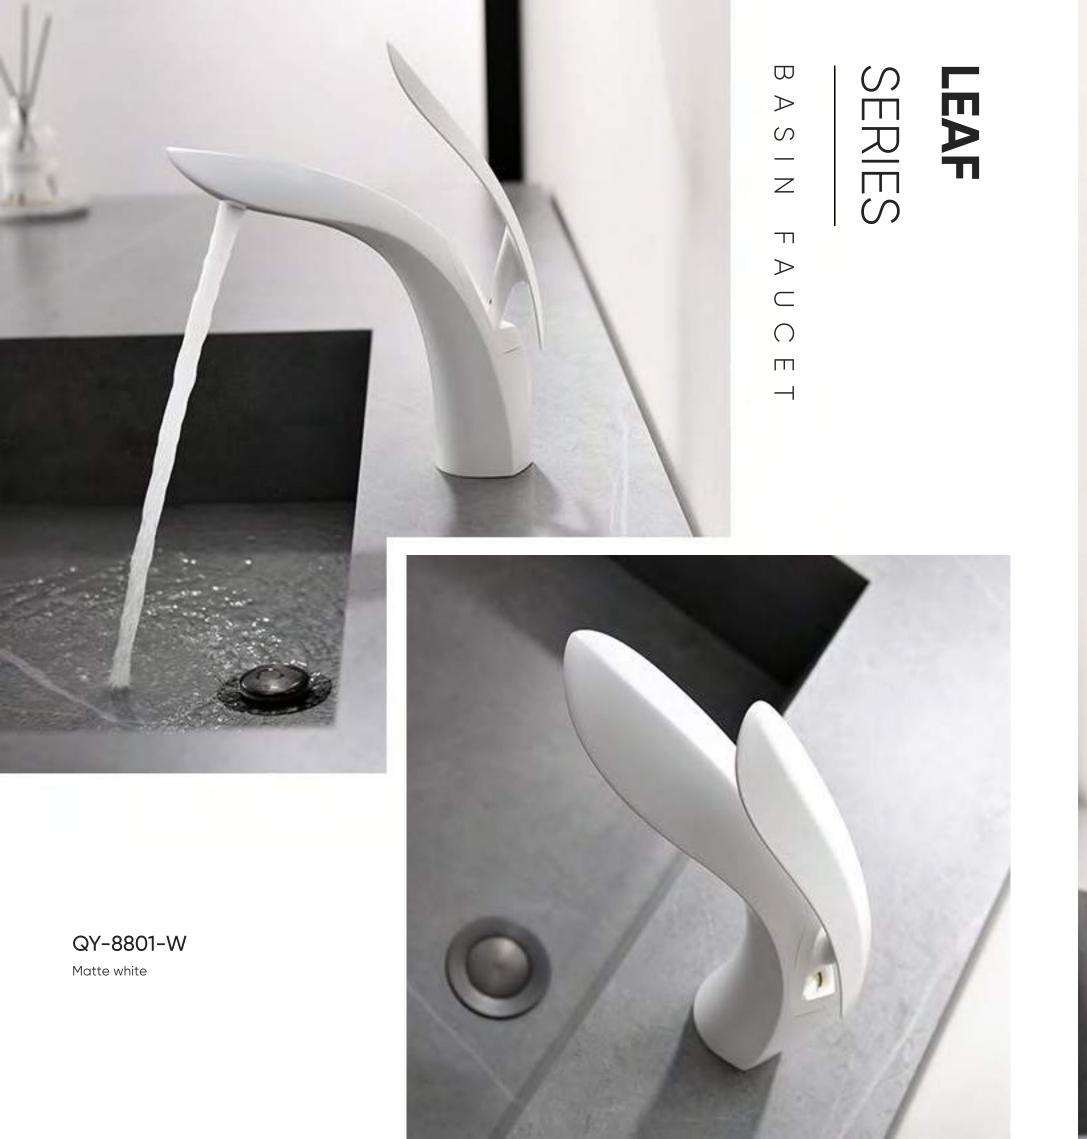

# **LEAF** SERIES

QY-8837 Clothes Hook

QY-8835 Tissue Holder

QY-8839
Toilet Brush Holder

QY-8840 Glass Shelf

QY-8836 Towel Holder

QY-8842 Single Towel Holder

QY-8843
Double Towel Holder