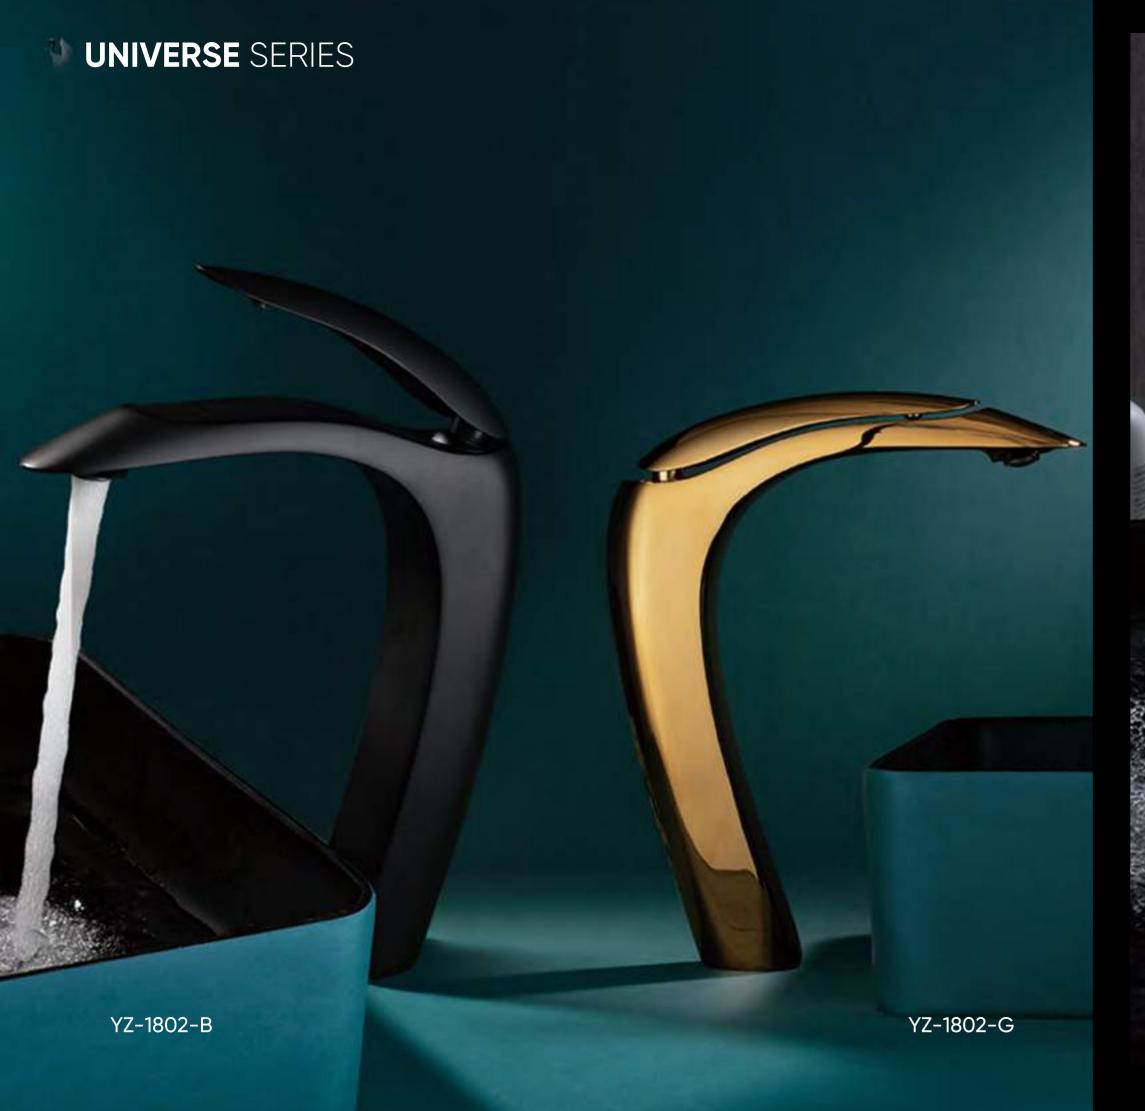

#### UNIVERSE SERIES

## **UNIVERSE**

SERIES

Matte white

The design comes from the mysterious dragon, the chief designer of OUBAO injected the dragon into the design of the faucet, when it open water, just like a dragon were crossing a river.