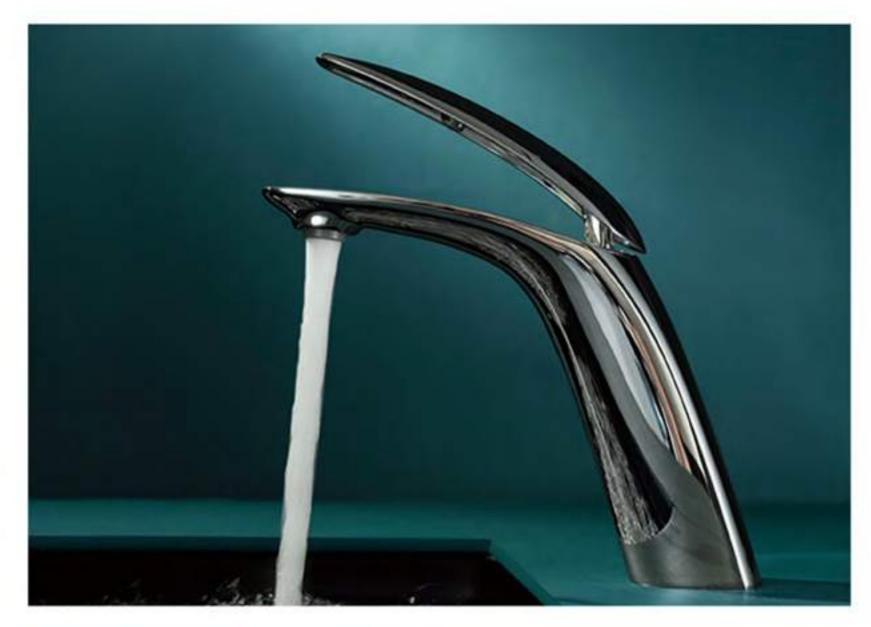

#### UNIVERSE SERIES

## **UNIVERSE**

SERIES

Matte white

The design comes from the mysterious dragon, the chief designer of OUBAO injected the dragon into the design of the faucet, when it open water, just like a dragon were crossing a river.