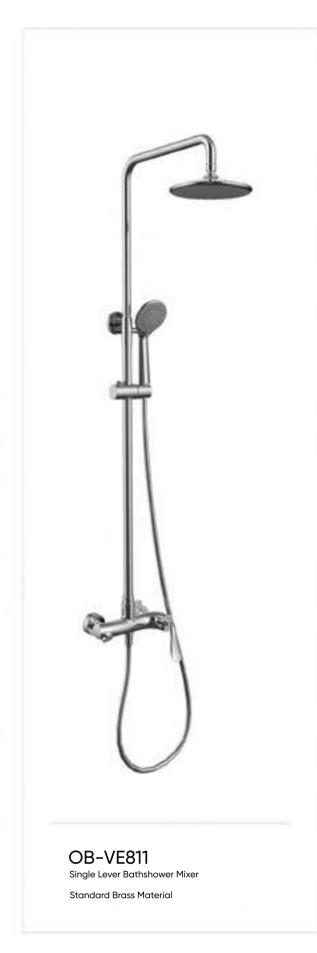

# **SCULPTOR** SERIES

**SCULPTOR** SERIES

Single Handle Basin Mixer

4 Funtion Thermostatic Shower

Single Handle Basin Mixer

QY-8801 Single Lever Basin Mixer ZL 2016 3 0431297.7

QY-8807

Single Lever Bathshower Mixer Standard Brass Material