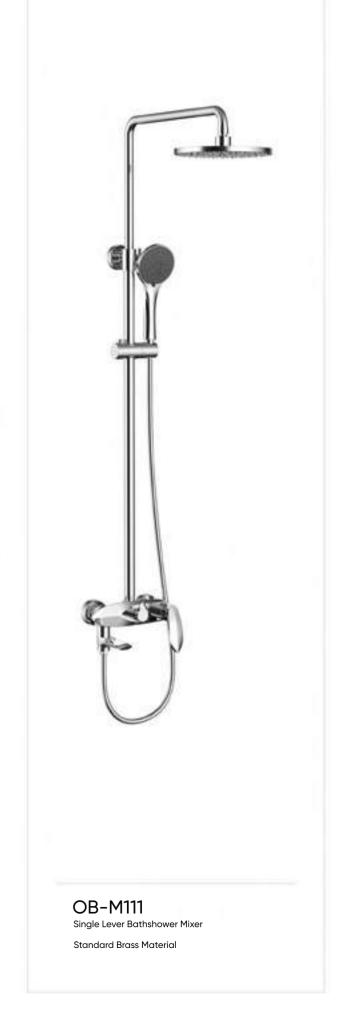

# **MOON** SERIES

OB-M151 Single Lever Basin Mixer

Standard Brass Material

OB-M152 Single Lever Basin Mixer Standard Brass Material

OB-M150 Single Lever Basin Mixer Standard Brass Material

OB-M130 Single Lever Basin Mixer Standard Brass Material