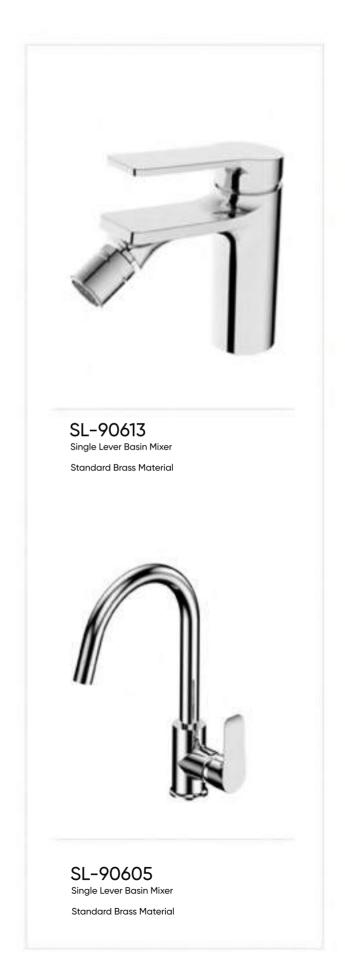

## **SL-908 | SL-909** SERIES

SL-90806 Single Lever Bathshower Mixer Standard Brass Material

SL-90906 Single Lever Bathshower Mixer Standard Brass Material

SL-90811
Single Lever Basin Mixer
Standard Brass Material

SL-90911 Single Lever Basin Mixer Standard Brass Material

SL-90812 Single Lever Basin Mixer Standard Brass Material

SL-90912
Single Lever Basin Mixer
Standard Brass Material

SL-TL01-B Single Lever Basin Mixer