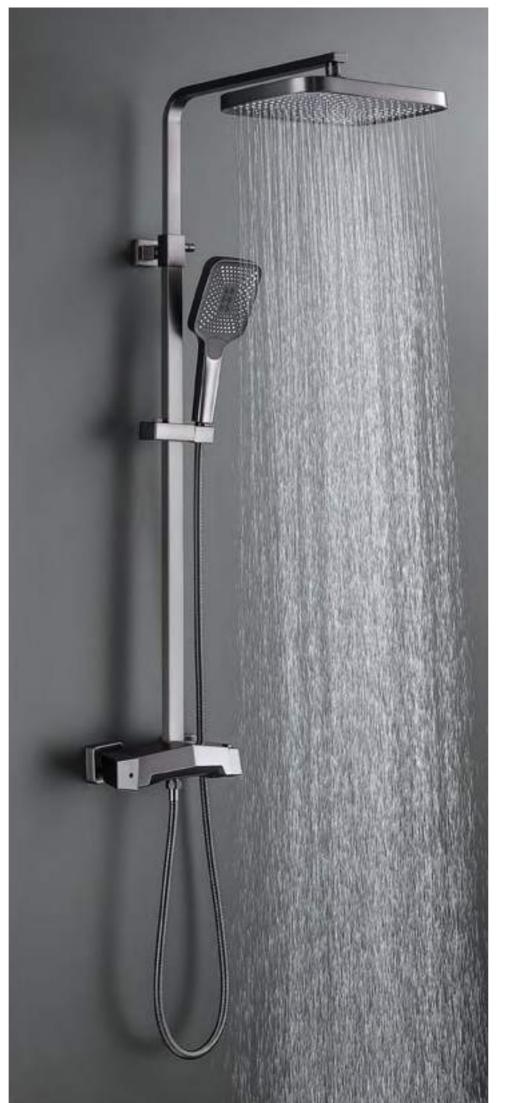

The design comes from a vision of the future.

This faucet is no longer the traditional simple line design, but a graceful figure like a robot, a living art as well.

WL-7802

KITCHEN FAUCET

**WE-LIKE**SERIES

### WE-LIKE SERIES

### **LED Light**

Three color dynamic display

### Temperature display

Hydroelectric power