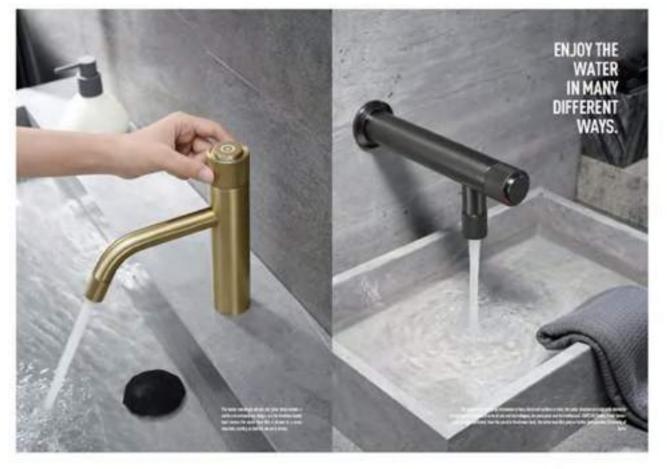

02 Single Lever Basin Mixer Standard Brass Material



HY-6802 Single Lever Basin Mixer Standard Brass Material

# **SOLDIER** SERIES











### **SOLDIER** SERIES

SOLDIER
SERIES
Thermostatic shower faucet







OUBAO FAUCET









MOMENT SERIES



Look beyond time and space for moments.

Make it stay in the moment forever.

— OUBAO CEO designer Mr.surperman

# **MOMENT** SERIES











### **MOMENT** SERIES





VN7204-BR

VN7204-RD

VN7204-RB

VN7204-CB





care.





HA7004-C





HA7008













# **GIRL** SERIES



OB-10611 Single lever Basin Mixer Standard brass material



OB-10612 Single lever Basin Mixer Standard brass material

# **GIRL** SERIES



# **GIRL** SERIES













# WL FUTURE SERIES















#### WL FUTURE SERIES







#### WL FUTURE SERIES



















# **SKYLINE** SERIES









# **SKYLINE** SERIES





Discovering beauty is the joy of exploration, and shaping beauty is the pursuit of art. The lines are round and bright, the color is soft without losing stability, the appearance is concise and noble, extremely beautiful and infectious, the perfect fusion of nature and life, which reflects the spirit of fashion in ordinary.

#### **SKYLINE** SERIES



































# **GLORIA** SERIES









GL2703BRG
Single Lever Bathshower Mixer
Standard Brass Material



GL2703GG Single Lever Bathshower Mixer Standard Brass Material



# MAGIC SERIES







### MAGIC SERIES









### MAGIC SERIES



H-MY015-C
Thermostatic Shower Faucet



H-MY015-B
Thermostatic Shower Faucet



H-MY015-GB
Thermostatic Shower