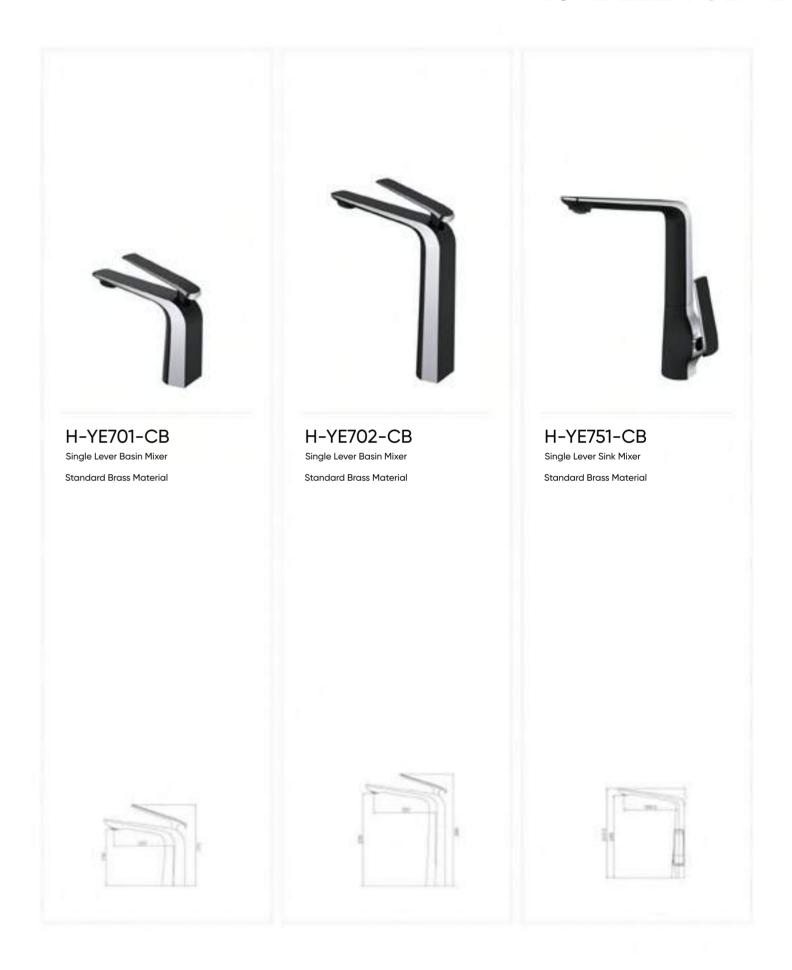

# **SOLDIER** SERIES

HY-6801 Single Lever Basin Mixer Standard Brass Material

HY-6801 Single Lever Basin Mixer Standard Brass Material

HY-6801 Single Lever Basin Mixer Standard Brass Material

HY-6802 Single Lever Basin Mixer Standard Brass Material

HY-6802 Single Lever Basin Mixer Standard Brass Material