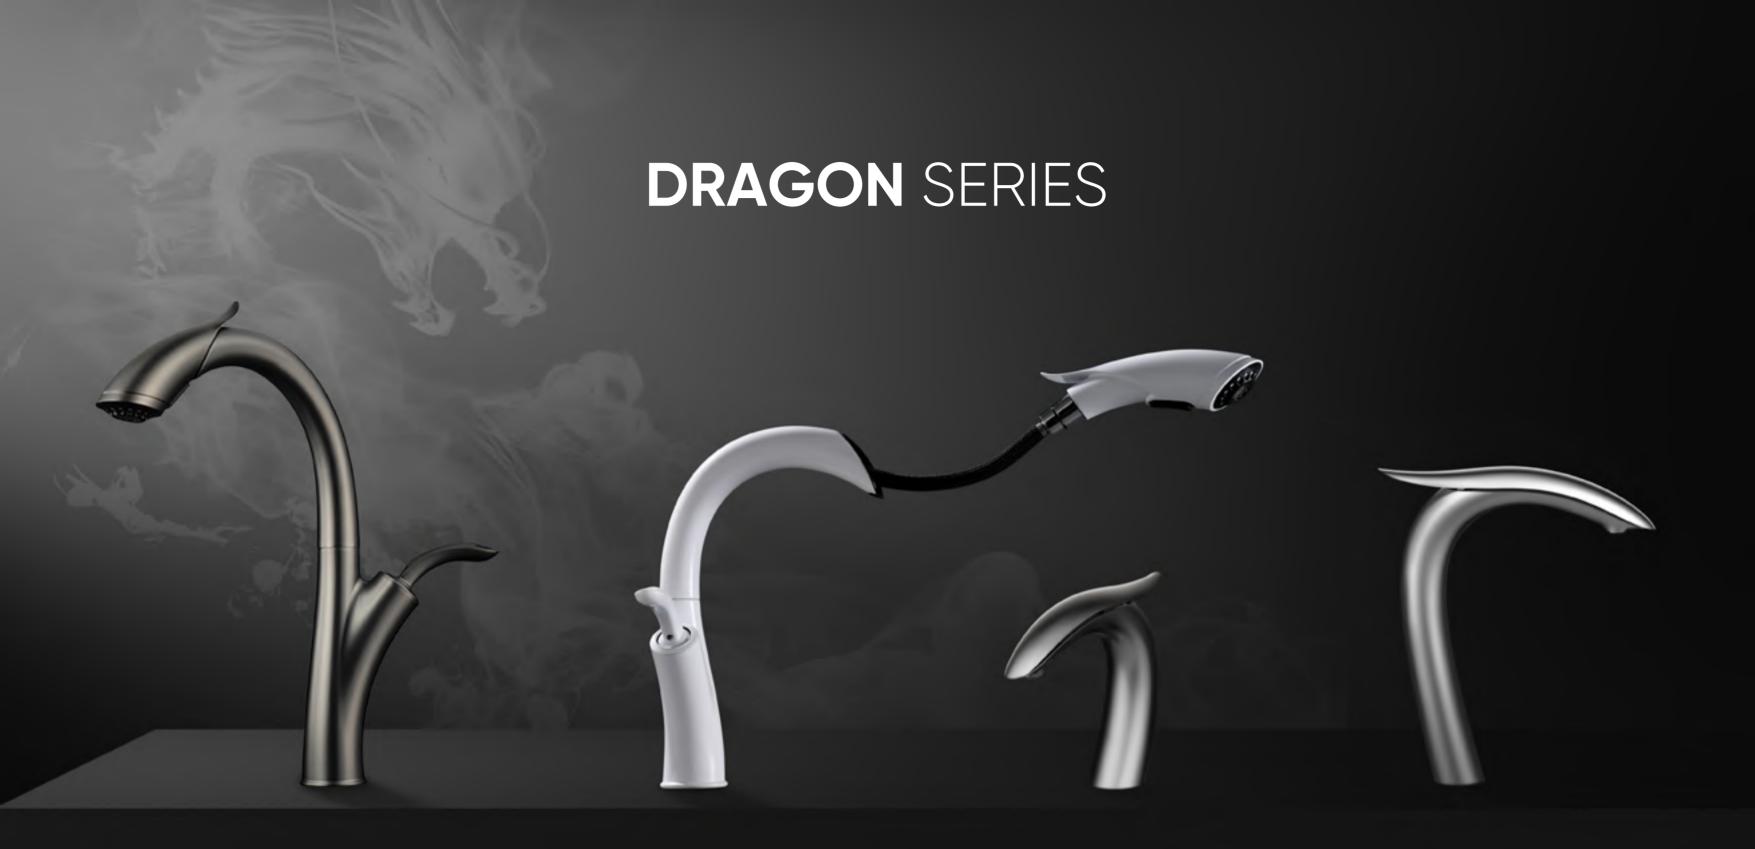

## **UNIVERSE**

SERIES

Matte white

The design comes from the mysterious dragon, the chief designer of OUBAO injected the dragon into the design of the faucet, when it open water, just like a dragon were crossing a river.

## **GRAGON** SERIES

**LY-9201-B** Matte Black