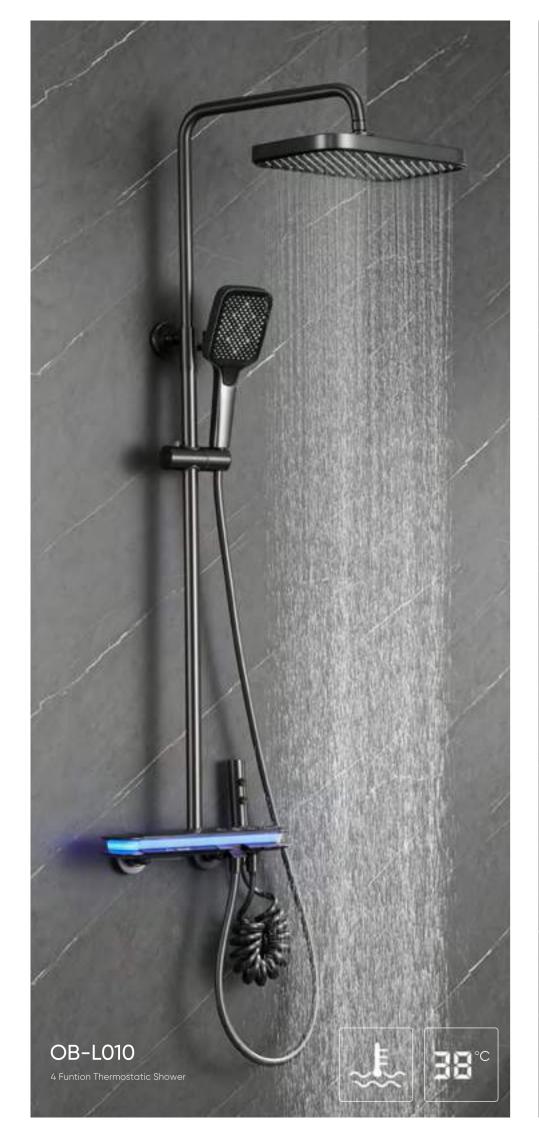

# **SCULPTOR** SERIES

**SCULPTOR** SERIES

Single Handle Basin Mixer

4 Funtion Thermostatic Shower

Single Handle Basin Mixer

QY-8801 Single Lever Basin Mixer ZL 2016 3 0431297.7

QY-8807

Single Lever Bathshower Mixer Standard Brass Material

Single Lever Bathshower Mixer Standard Brass Materia ZL 2020 3 0214833.4L