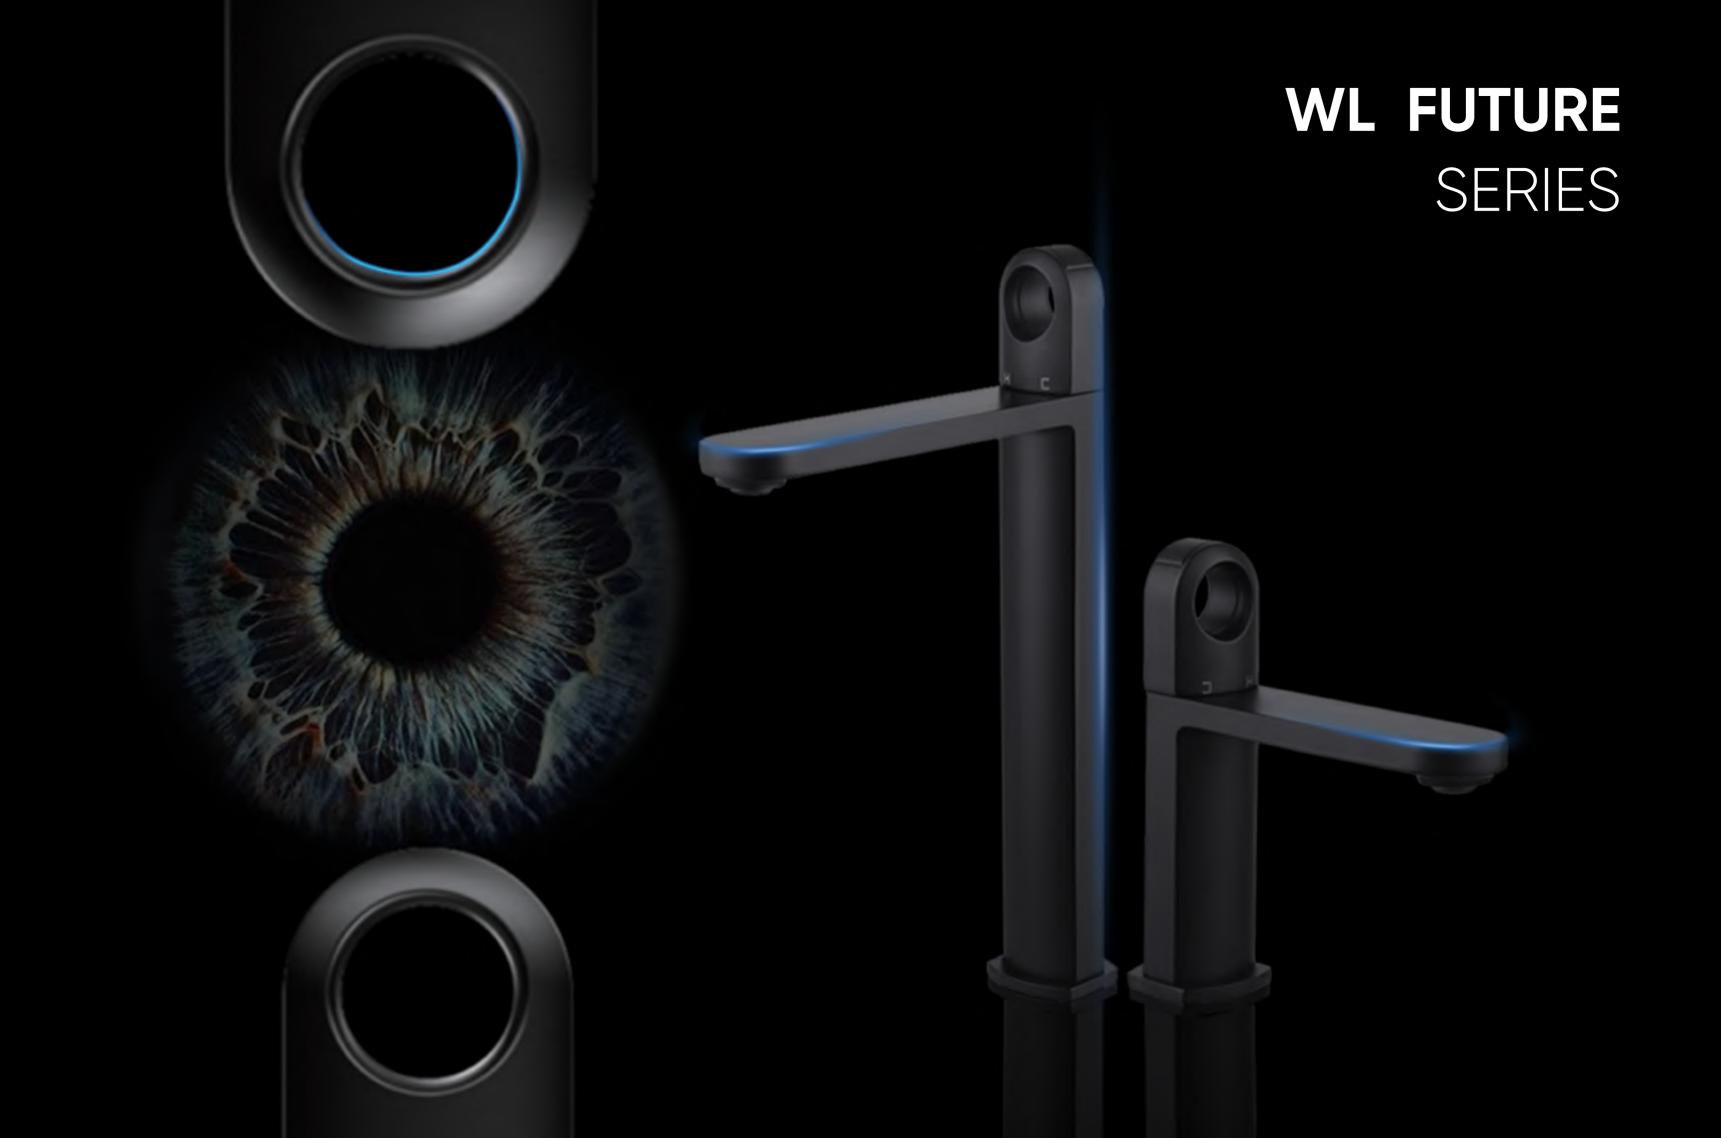

xer Standard Brass Material



HY-6801 Single Lever Basin Mixer Standard Brass Material



HY-6802 Single Lever Basin Mixer Standard Brass Material



HY-6802 Single Lever Basin Mixer Standard Brass Material

# **SOLDIER** SERIES











### **SOLDIER** SERIES

SOLDIER
SERIES
Thermostatic shower faucet







OUBAO FAUCET









MOMENT SERIES



Look beyond time and space for moments.

Make it stay in the moment forever.

— OUBAO CEO designer Mr.surperman

# **MOMENT** SERIES











### **MOMENT** SERIES





VN7204-BR

VN7204-RD

VN7204-RB

VN7204-CB





care.





HA7004-C





HA7008













# **GIRL** SERIES



OB-10611 Single lever Basin Mixer Standard brass material



OB-10612 Single lever Basin Mixer Standard brass material

# **GIRL** SERIES



# **GIRL** SERIES













# WL FUTURE SERIES















#### WL FUTURE SERIES







#### WL FUTURE SERIES



















# **SKYLINE** SERIES









# **SKYLINE** SERIES





Discovering beauty is the joy of exploration, and shaping beauty is the pursuit of art. The lines are round and bright, the color is soft without losing stability, the appearance is concise and noble, extremely beautiful and infectious, the perfect fusion of nature and life, which reflects the spirit of fashion in ordinary.

#### **SKYLINE** SERIES



































# **GLORIA** SERIES









GL2703BRG
Single Lever Bathshower Mixer
Standard Brass Material



GL2703GG Single Lever Bathshower Mixer Standard Brass Material



# MAGIC SERIES







### MAGIC SERIES









### MAGIC SERIES



H-MY015-C
Ther