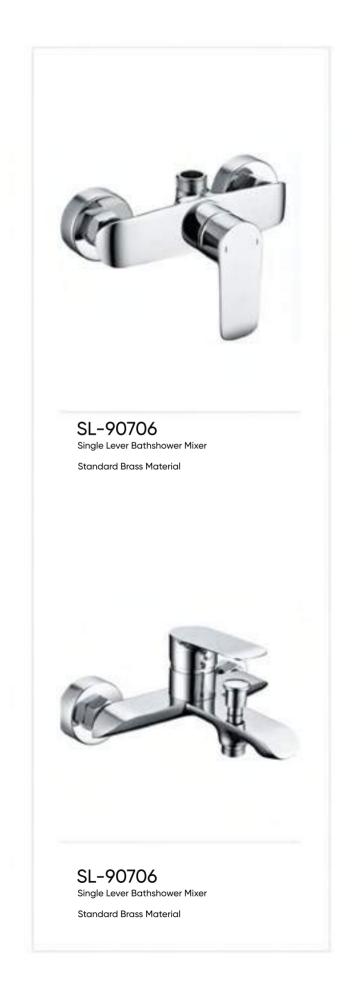

-shower Mixer

Standard Brass Material







LA5001-LI Single Lever Bath-shower Mixer Standard Brass Material





#### **VESTA** SERIES













#### **VESTA** SERIES









#### PHILYRA SERIES





# **MOON** SERIES



OB-M151 Single Lever Basin Mixer

Standard Brass Material



OB-M152 Single Lever Basin Mixer Standard Brass Material



OB-M150 Single Lever Basin Mixer Standard Brass Material



OB-M130 Single Lever Basin Mixer Standard Brass Material



OB-M163
Single Lever Basin Mixer
Standard Brass Material



OB-M140 Single Lever Basin Mixer Standard Brass Material



OB-M160 Single Lever Basin Mixer Standard Brass Material



#### **CAROL** SERIES







0251

Single Lever Basin Mixer



0252

### **SL904** SERIES







#### **SL906** SERIES









#### **SL907** SERIES







## **SL-908 | SL-909** SERIES



SL-90806 Single Lever Bathshower Mixer Standard Brass Material



SL-90906 Single Lever Bathshower Mixer Standard Brass Material



SL-90811
Single Lever Basin Mixer
Standard Brass Material



SL-90911 Single Lever Basin Mixer Standard Brass Material



SL-90812 Single Lever Basin Mixer Standard Brass Material



SL-90912
Single Lever Basin Mixer
Standard Brass Material









SL-TL01-B Single Lever Basin Mixer



SL-TL01-GB Single Lever Basin Mixer



SL-TL01-G Single Lever Basin Mixer



SL-TL02-C Single Lever Basin Mixer



SL-TL02-B Single Lever Basin Mixer



SL-TL02-GB Single Lever Basin Mixer



SL-TL02-G Single Lever Basin Mixer







SL-DH01-C Single Lever Basin Mixer

SL-DH01-GB Single Lever Basin Mixer







SL-DH02-GB Single Lever Basi