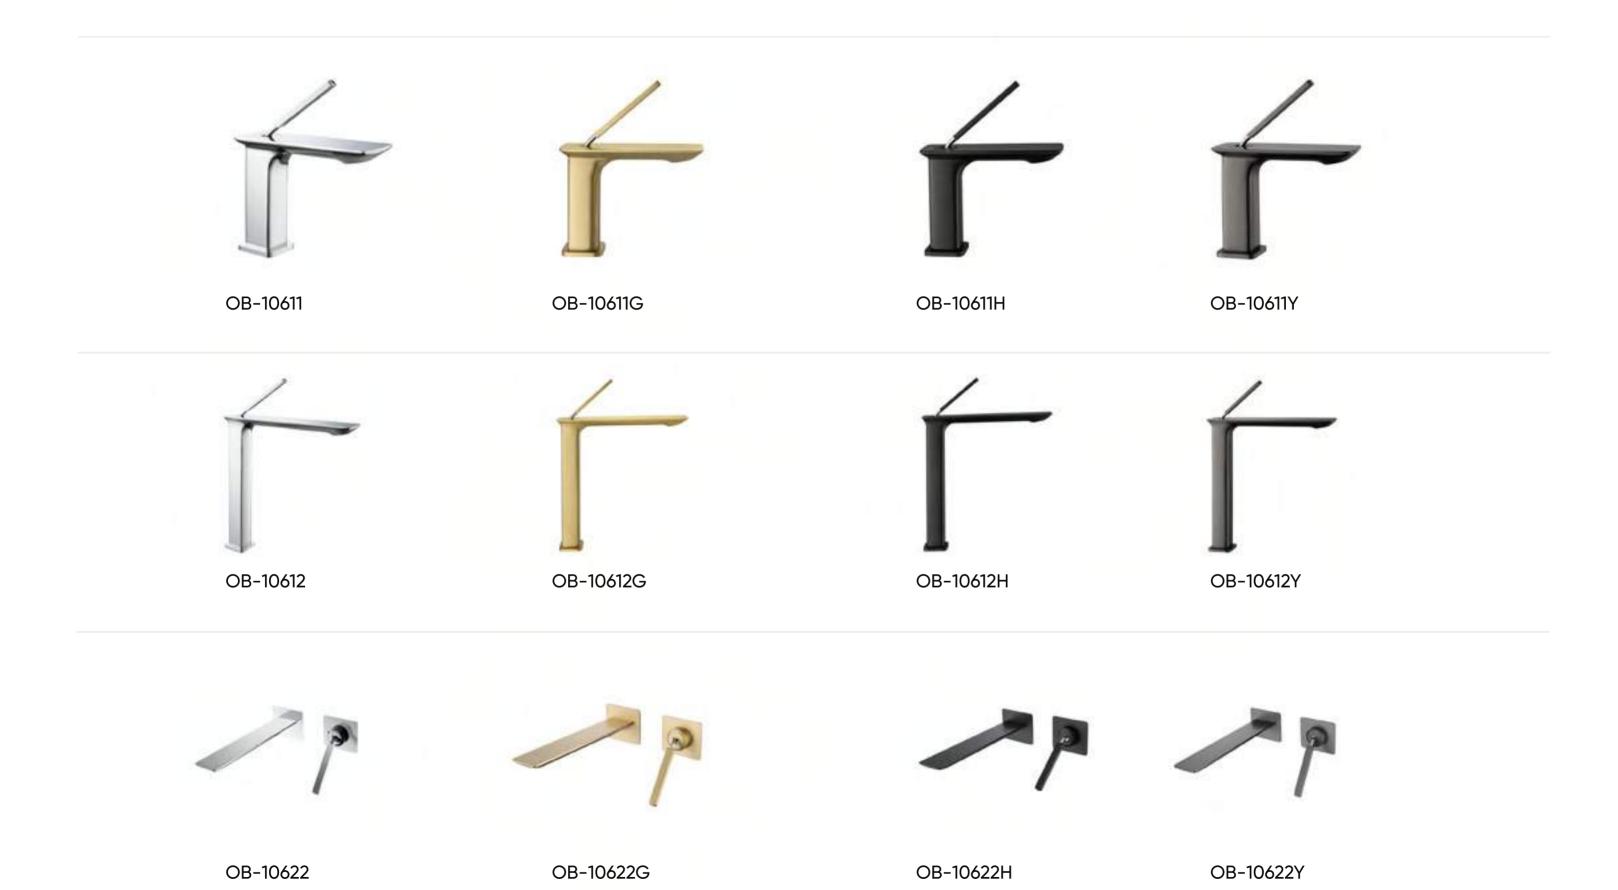

# **GIRL** SERIES

OB-10611 Single lever Basin Mixer Standard brass material

OB-10612 Single lever Basin Mixer Standard brass material

# **GIRL** SERIES