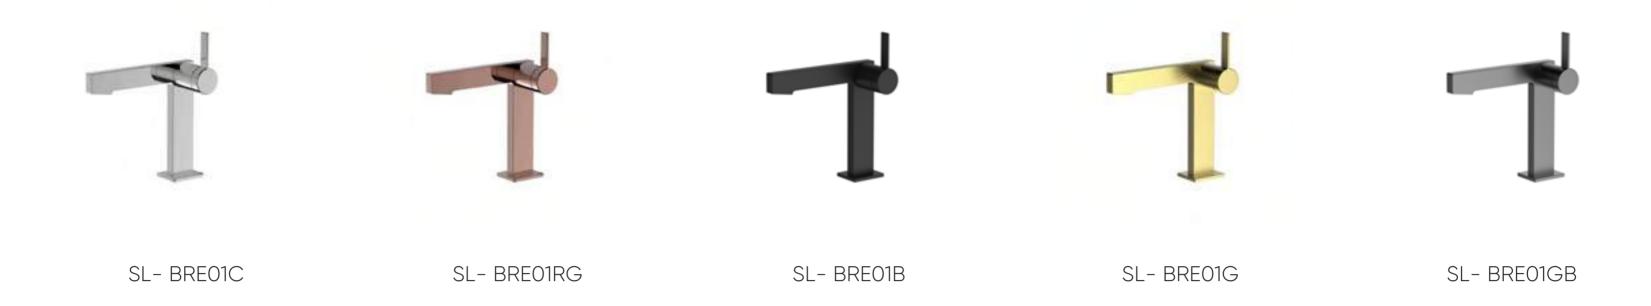

### **SL904** SERIES

#### **SL906** SERIES

#### **SL907** SERIES

## **SL-908 | SL-909** SERIES

SL-90806 Single Lever Bathshower Mixer Standard Brass Material

SL-90906 Single Lever Bathshower Mixer Standard Brass Material

SL-90811
Single Lever Basin Mixer
Standard Brass Material

SL-90911 Single Lever Basin Mixer Standard Brass Material

SL-90812 Single Lever Basin Mixer Standard Brass Material

SL-90912
Single Lever Basin Mixer
Standard Brass Material

SL-TL01-B Single Lever Basin Mixer

SL-TL01-GB Single Lever Basin Mixer

SL-TL01-G Single Lever Basin Mixer

SL-TL02-C Single Lever Basin Mixer

SL-TL02-B Single Lever Basin Mixer

SL-TL02-GB Single Lever Basin Mixer

SL-TL02-G Single Lever Basin Mixer

SL-DH01-C Single Lever Basin Mixer

SL-DH01-GB Single Lever Basin Mixer

SL-DH02-GB Single Lever Basin Mixer

SL-DH03-A

SL-HLO2-B Single Lever Basin Mixer