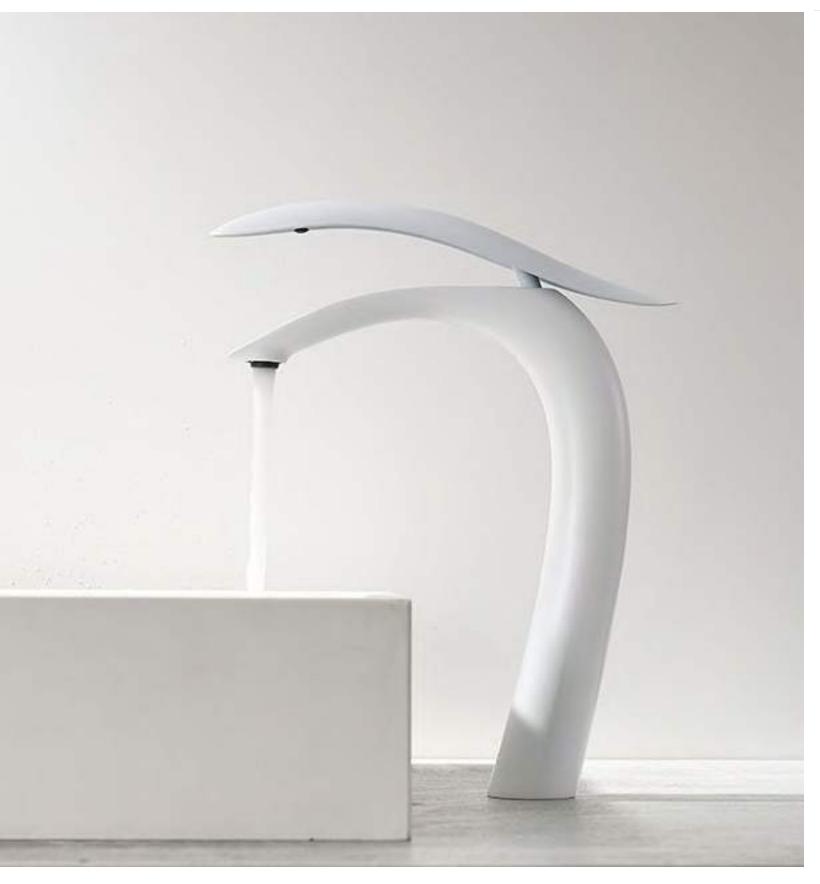

## **UNIVERSE**

SERIES

Matte white

The design comes from the mysterious dragon, the chief designer of OUBAO injected the dragon into the design of the faucet, when it open water, just like a dragon were crossing a river.

## **GRAGON** SERIES

**LY-9201-B** Matte Black