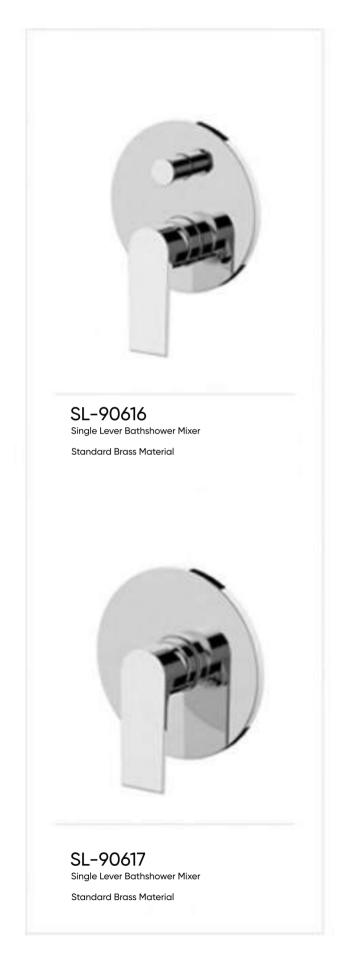

S



LA5001-L Single Lever Bath-shower Mixer

Standard Brass Material







LA5001-LI Single Lever Bath-shower Mixer Standard Brass Material





#### **VESTA** SERIES













#### **VESTA** SERIES









#### PHILYRA SERIES





# **MOON** SERIES



OB-M151 Single Lever Basin Mixer

Standard Brass Material



OB-M152 Single Lever Basin Mixer Standard Brass Material



OB-M150 Single Lever Basin Mixer Standard Brass Material



OB-M130 Single Lever Basin Mixer Standard Brass Material



OB-M163
Single Lever Basin Mixer
Standard Brass Material



OB-M140 Single Lever Basin Mixer Standard Brass Material



OB-M160 Single Lever Basin Mixer Standard Brass Material



#### **CAROL** SERIES







0251

Single Lever Basin Mixer



0252

### **SL904** SERIES







#### **SL906** SERIES









#### **SL907** SERIES







## **SL-908 | SL-909** SERIES



SL-90806 Single Lever Bathshower Mixer Standard Brass Material



SL-90906 Single Lever Bathshower Mixer Standard Brass Material



SL-90811
Single Lever Basin Mixer
Standard Brass Material



SL-90911 Single Lever Basin Mixer Standard Brass Material



SL-90812 Single Lever Basin Mixer Standard Brass Material



SL-90912
Single Lever Basin Mixer
Standard Brass Material









SL-TL01-B Single Lever Basin Mixer



SL-TL01-GB Single Lever Basin Mixer



SL-TL01-G Single Lever Basin Mixer



SL-TL02-C Single Lever Basin Mixer



SL-TL02-B Single Lever Basin Mixer



SL-TL02-GB Single Lever Basin Mixer



SL-TL02-G Single Lever Basin Mixer







SL-DH01-C Single Lever Basin Mixer

SL-DH01-GB Single Lever Basin Mixer