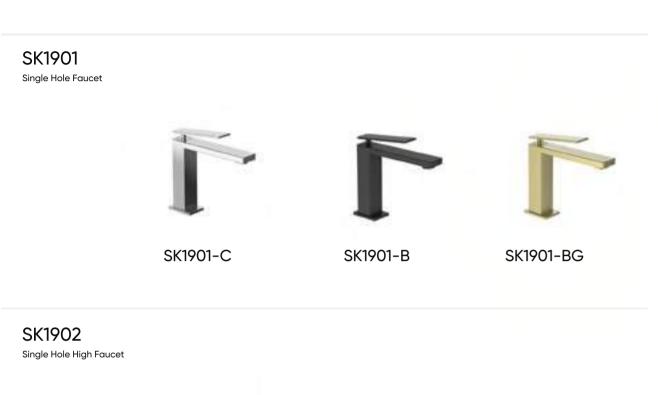

VN7204-BR

VN7204-RD

VN7204-RB

VN7204-CB





care.





HA7004-C





HA7008













# **GIRL** SERIES



OB-10611 Single lever Basin Mixer Standard brass material



OB-10612 Single lever Basin Mixer Standard brass material

# **GIRL** SERIES



# **GIRL** SERIES













# WL FUTURE SERIES















#### WL FUTURE SERIES







#### WL FUTURE SERIES



















# **SKYLINE** SERIES









# **SKYLINE** SERIES





Discovering beauty is the joy of exploration, and shaping beauty is the pursuit of art. The lines are round and bright, the color is soft without losing stability, the appearance is concise and noble, extremely beautiful and infectious, the perfect fusion of nature and life, which reflects the spirit of fashion in ordinary.

#### **SKYLINE** SERIES



































# **GLORIA** SERIES









GL2703BRG
Single Lever Bathshower Mixer
Standard Brass Material



GL2703GG Single Lever Bathshower Mixer Standard Brass Material



# MAGIC SERIES







### MAGIC SERIES









### MAGIC SERIES



H-MY015-C
Thermostatic Shower Faucet



H-MY015-B
Thermostatic Shower Faucet



H-MY015-GB
Thermostatic Shower Faucet



H-MY015-G
Thermostatic Shower Faucet



# **ISABELLA** SERIES



#### **ISABELLA** SERIES







# LYDIA SERIES









### LYDIA SERIES









### LYDIA SERIES



LA5001-L Single Lever Bath-shower Mixer

Standard Brass Material







LA5001-LI Single Lever Bath-shower Mixer Standard Brass Material





#### **VESTA** SERIES













#### **VESTA** SERIES









#### PHILYRA SERIES





# **MOON** SERI