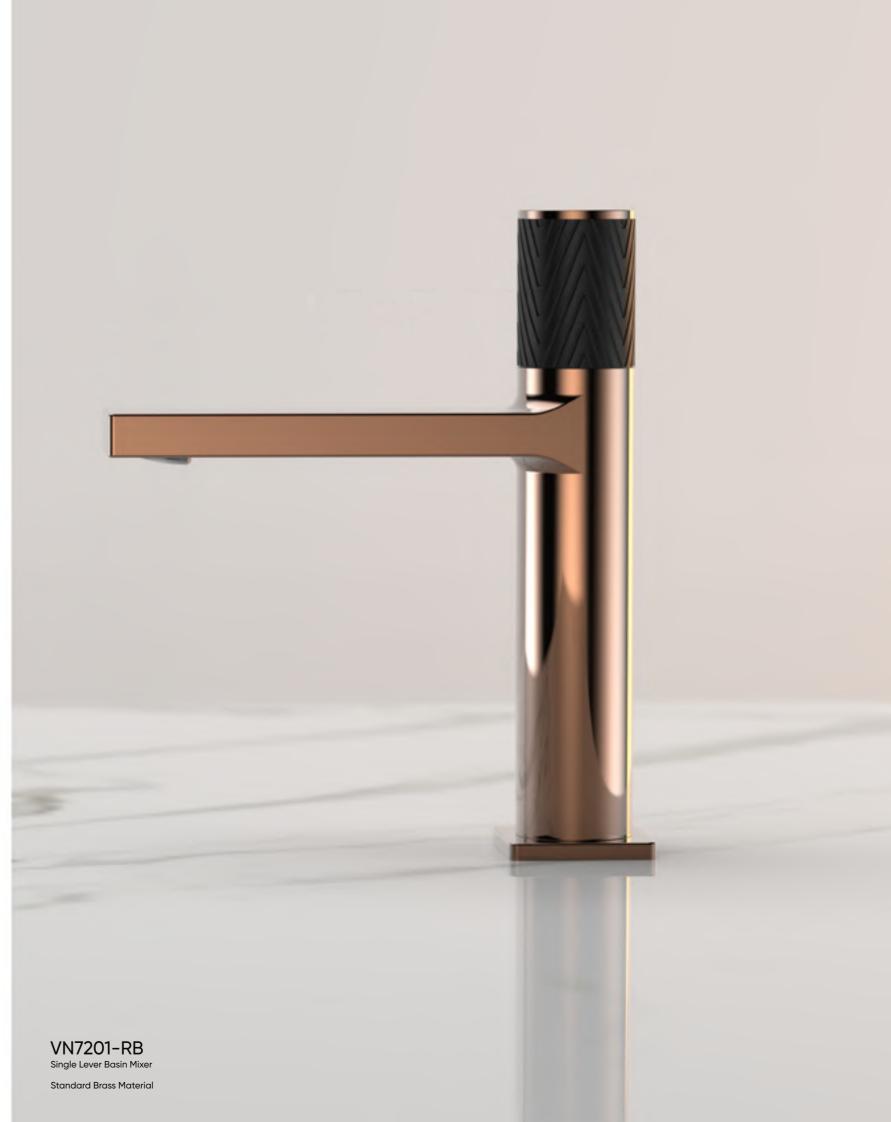

# **SCULPTOR** SERIES

**SCULPTOR** SERIES

Single Handle Basin Mixer

4 Funtion Thermostatic Shower

Single Handle Basin Mixer

QY-8801 Single Lever Basin Mixer ZL 2016 3 0431297.7

QY-8807

Single Lever Bathshower Mixer Standard Brass Material