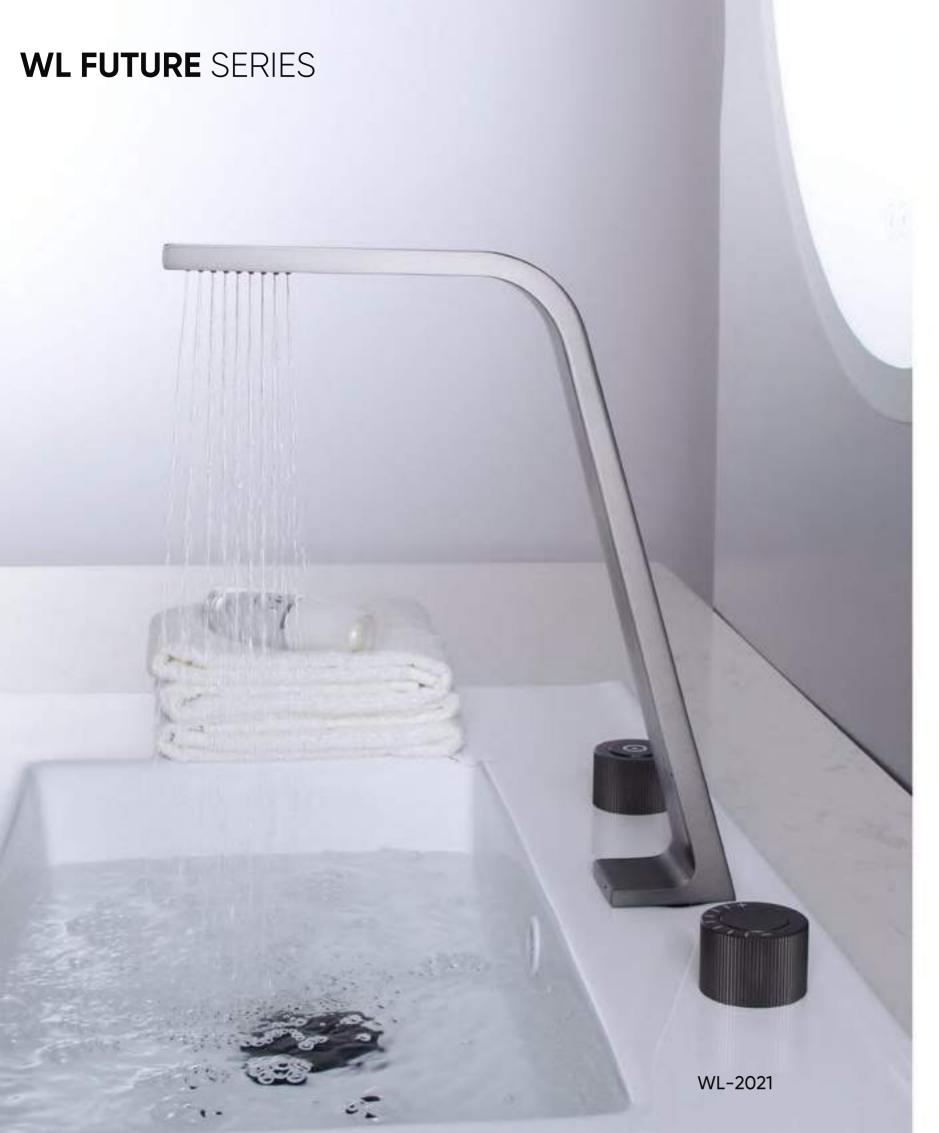

Single Lever Basin Mixer Standard Brass Material



HY-6802 Single Lever Basin Mixer Standard Brass Material



HY-6802 Single Lever Basin Mixer Standard Brass Material

# **SOLDIER** SERIES











### **SOLDIER** SERIES

SOLDIER
SERIES
Thermostatic shower faucet







OUBAO FAUCET









MOMENT SERIES



Look beyond time and space for moments.

Make it stay in the moment forever.

— OUBAO CEO designer Mr.surperman

# **MOMENT** SERIES











### **MOMENT** SERIES





VN7204-BR

VN7204-RD

VN7204-RB

VN7204-CB





care.





HA7004-C





HA7008













# **GIRL** SERIES



OB-10611 Single lever Basin Mixer Standard brass material



OB-10612 Single lever Basin Mixer Standard brass material

# **GIRL** SERIES



# **GIRL** SERIES













# WL FUTURE SERIES















#### WL FUTURE SERIES







#### WL FUTURE SERIES



















# **SKYLINE** SERIES









# **SKYLINE** SERIES





Discovering beauty is the joy of exploration, and shaping beauty is the pursuit of art. The lines are round and bright, the color is soft without losing stability, the appearance is concise and noble, extremely beautiful and infectious, the perfect fusion of nature and life, which reflects the spirit of fashion in ordinary.

#### **SKYLINE** SERIES



































# **GLORIA** SERIES









GL2703BRG
Single Lever Bathshower Mixer
Standard Brass Material



GL2703GG Single Lever Bathshower Mixer Standard Brass Material



# MAGIC SERIES







### MAGIC SERIES









### MAGIC SERIES



H-MY015-C
Thermostatic Shower Faucet



H-MY015-B
Th