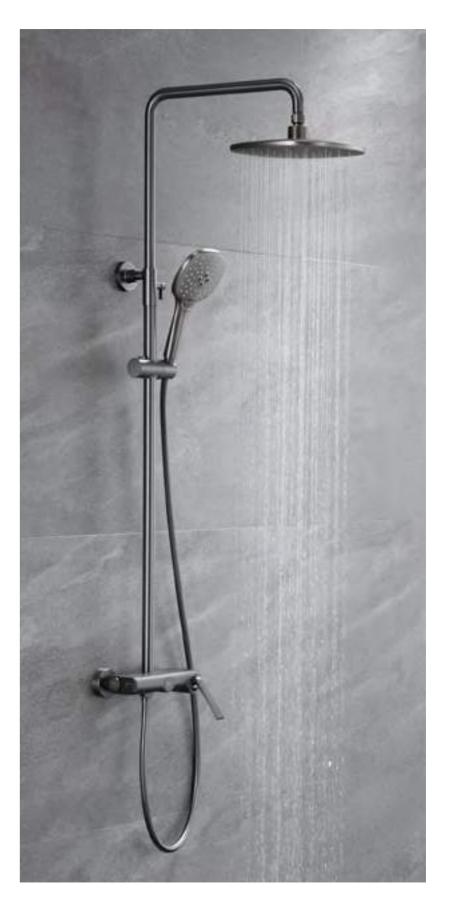

gle lever Basin Mixer Standard brass material



OB-10612 Single lever Basin Mixer Standard brass material

# **GIRL** SERIES



# **GIRL** SERIES













# WL FUTURE SERIES















#### WL FUTURE SERIES







#### WL FUTURE SERIES



















# **SKYLINE** SERIES









# **SKYLINE** SERIES





Discovering beauty is the joy of exploration, and shaping beauty is the pursuit of art. The lines are round and bright, the color is soft without losing stability, the appearance is concise and noble, extremely beautiful and infectious, the perfect fusion of nature and life, which reflects the spirit of fashion in ordinary.

#### **SKYLINE** SERIES



































# **GLORIA** SERIES









GL2703BRG
Single Lever Bathshower Mixer
Standard Brass Material



GL2703GG Single Lever Bathshower Mixer Standard Brass Material



# MAGIC SERIES







### MAGIC SERIES









### MAGIC SERIES



H-MY015-C
Thermostatic Shower Faucet



H-MY015-B
Thermostatic Shower Faucet



H-MY015-GB
Thermostatic Shower Faucet



H-MY015-G
Thermostatic Shower Faucet



# **ISABELLA** SERIES



#### **ISABELLA** SERIES







# LYDIA SERIES









### LYDIA SERIES









### LYDIA SERIES



LA5001-L Single Lever Bath-shower Mixer

Standard Brass Material







LA5001-LI Single Lever Bath-shower Mixer Standard Brass Material





#### **VESTA** SERIES













#### **VESTA** SERIES









#### PHILYRA SERIES





# **MOON** SERIES



OB-M151 Single Lever Basin Mixer

Standard Brass Material



OB-M152 Single Lever Basin Mixer Standard Brass Material



O