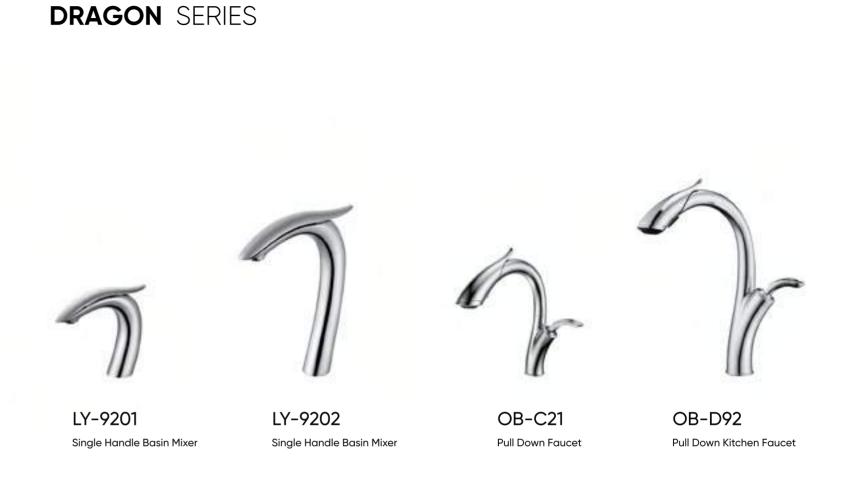

## **GRAGON** SERIES

**LY-9201-B** Matte Black

## DRAGON SERIES

B A T H R O O M

 $\subset$ 

 $\bigcirc$ 

 $\Box$ 