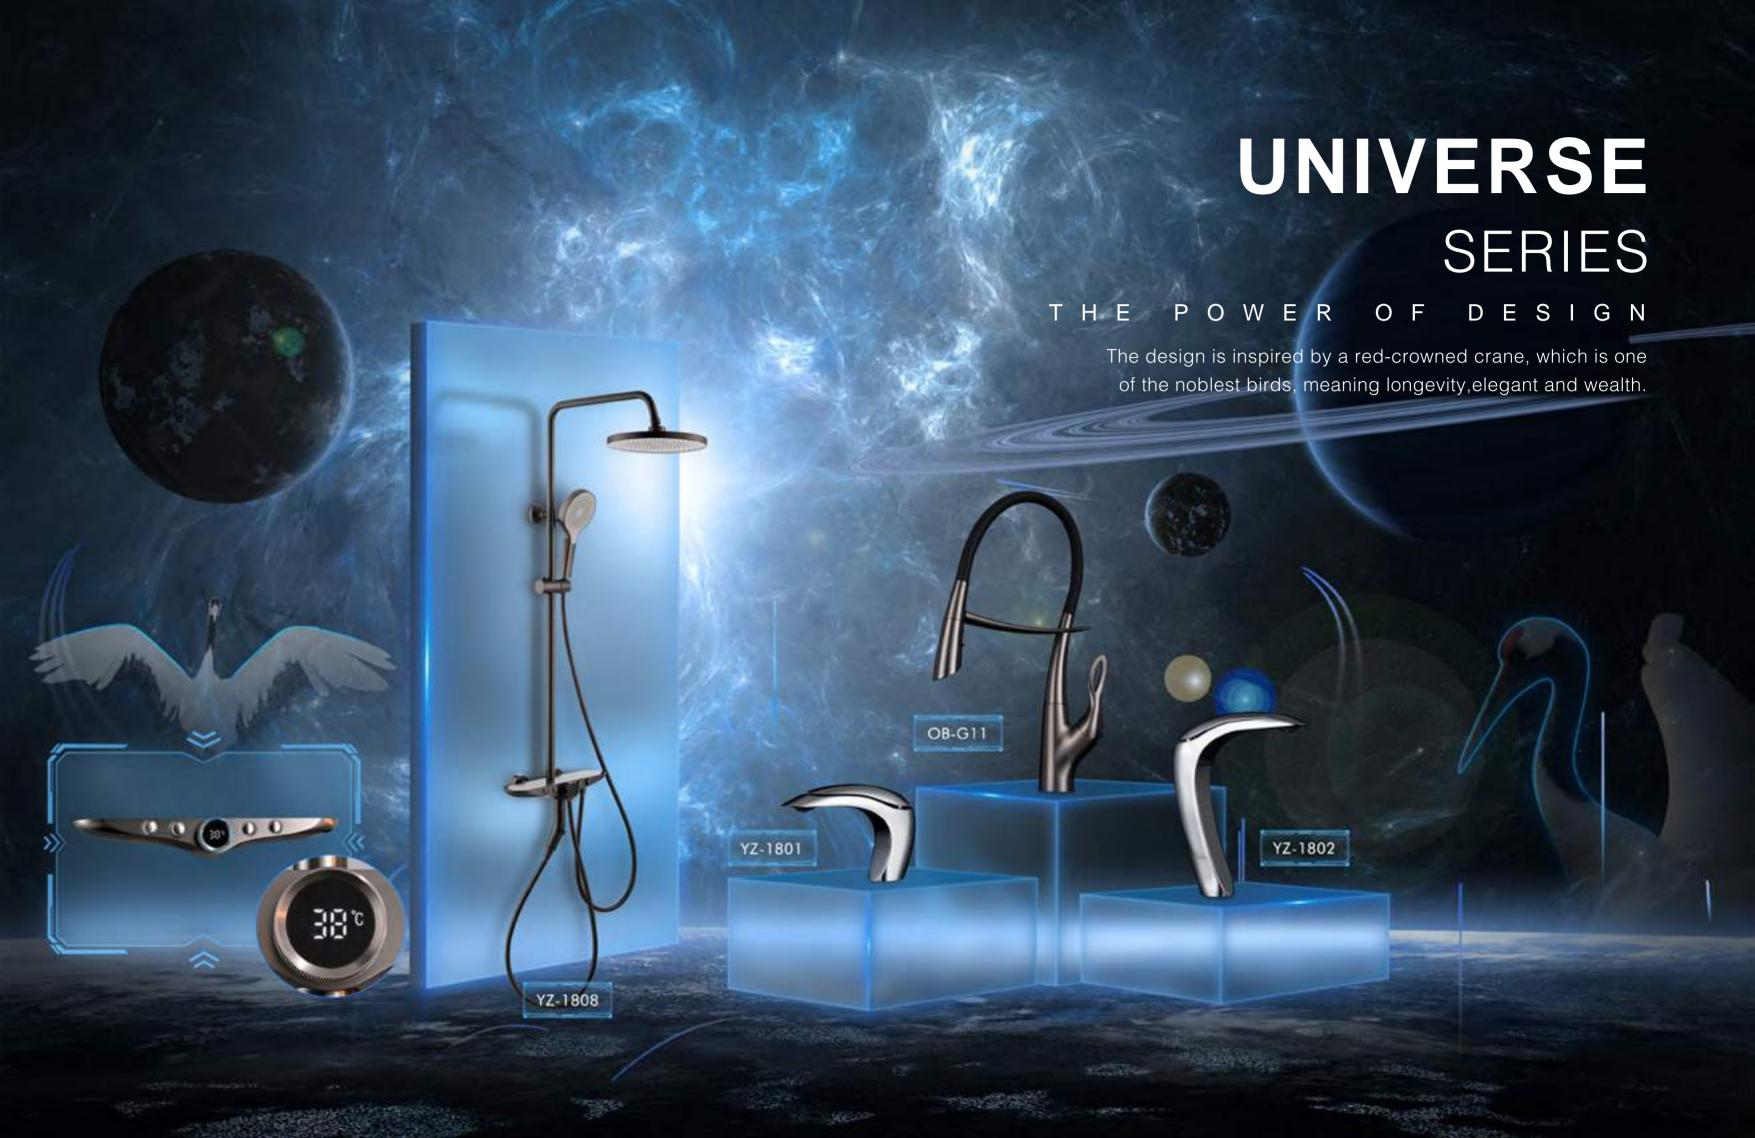

#### UNIVERSE SERIES

## **UNIVERSE**

SERIES

Matte white

The design comes from the mysterious dragon, the chief designer of OUBAO injected the dragon into the design of the faucet, when it open water, just like a dragon were crossing a river.