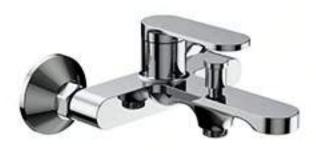

l







LA5001-LI Single Lever Bath-shower Mixer Standard Brass Material





#### **VESTA** SERIES













#### **VESTA** SERIES









#### PHILYRA SERIES





# **MOON** SERIES



OB-M151 Single Lever Basin Mixer

Standard Brass Material



OB-M152 Single Lever Basin Mixer Standard Brass Material



OB-M150 Single Lever Basin Mixer Standard Brass Material



OB-M130 Single Lever Basin Mixer Standard Brass Material



OB-M163
Single Lever Basin Mixer
Standard Brass Material



OB-M140 Single Lever Basin Mixer Standard Brass Material



OB-M160 Single Lever Basin Mixer Standard Brass Material



#### **CAROL** SERIES







0251

Single Lever Basin Mixer



0252

### **SL904** SERIES







#### **SL906** SERIES









#### **SL907** SERIES







## **SL-908 | SL-909** SERIES



SL-90806 Single Lever Bathshower Mixer Standard Brass Material



SL-90906 Single Lever Bathshower Mixer Standard Brass Material



SL-90811
Single Lever Basin Mixer
Standard Brass Material



SL-90911 Single Lever Basin Mixer Standard Brass Material



SL-90812 Single Lever Basin Mixer Standard Brass Material



SL-90912
Single Lever Basin Mixer
Standard Brass Material









SL-TL01-B Single Lever Basin Mixer



SL-TL01-GB Single Lever Basin Mixer



SL-TL01-G Single Lever Basin Mixer



SL-TL02-C Single Lever Basin Mixer



SL-TL02-B Single Lever Basin Mixer



SL-TL02-GB Single Lever Basin Mixer



SL-TL02-G Single Lever Basin Mixer







SL-DH01-C Single Lever Basin Mixer

SL-DH01-GB Single Lever Basin Mixer







SL-DH02-GB Single Lever Basin Mixer









SL-DH03-A