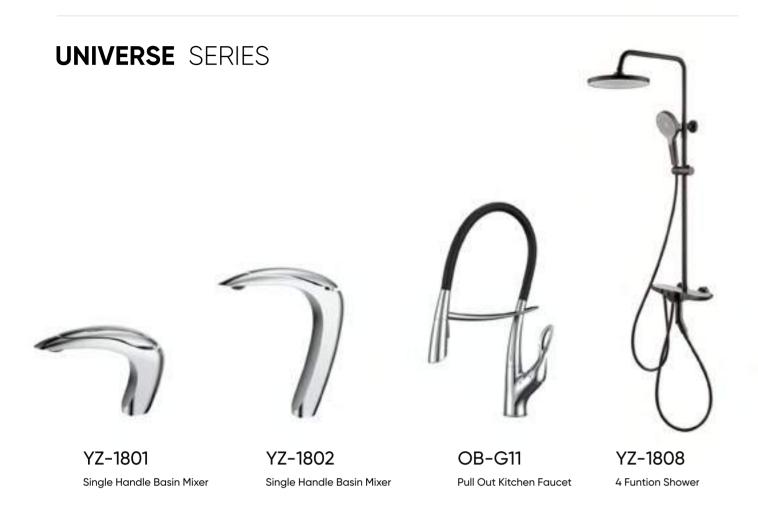

#### UNIVERSE SERIES

## **UNIVERSE**

SERIES

Matte white

The design comes from the mysterious dragon, the chief designer of OUBAO injected the dragon into the design of the faucet, when it open water, just like a dragon were crossing a river.