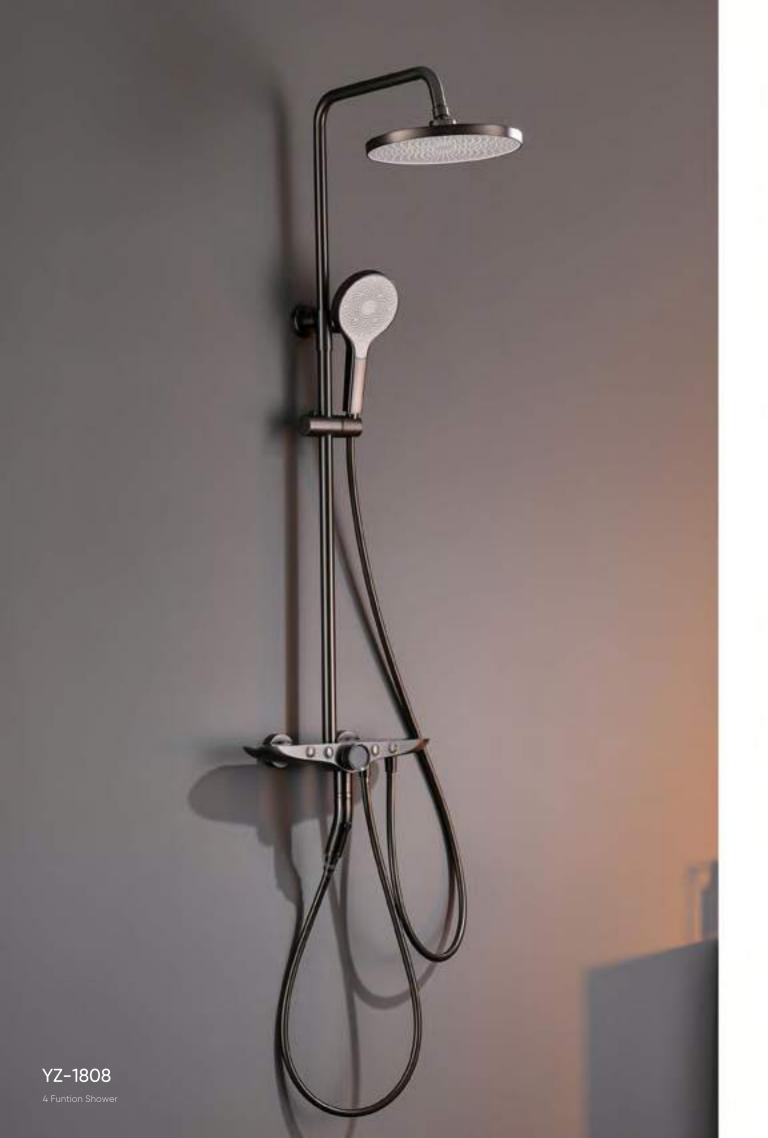

# **SCULPTOR** SERIES

**SCULPTOR** SERIES

Single Handle Basin Mixer

4 Funtion Thermostatic Shower

Single Handle Basin Mixer

QY-8801 Single Lever Basin Mixer ZL 2016 3 0431297.7

QY-8807

Single Lever Bathshower Mixer Standard Brass Material