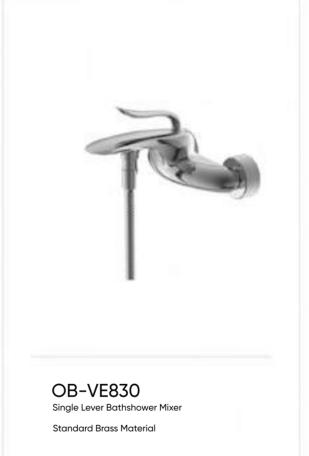

# **SCULPTOR** SERIES

**SCULPTOR** SERIES

Single Handle Basin Mixer

4 Funtion Thermostatic Shower

Single Handle Basin Mixer

QY-8801 Single Lever Basin Mixer ZL 2016 3 0431297.7

QY-8807

Single Lever Bathshower Mixer Standard Brass Material