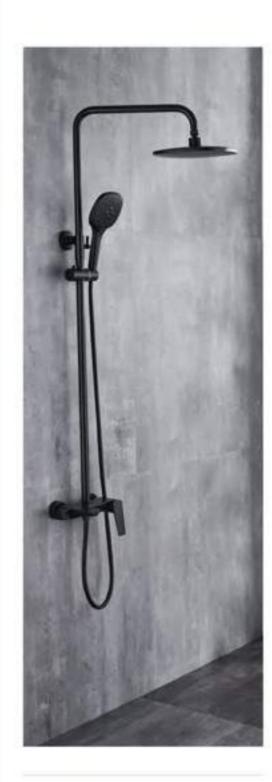

# LYDIA SERIES

### LYDIA SERIES

### LYDIA SERIES

LA5001-L Single Lever Bath-shower Mixer

Standard Brass Material

LA5001-LI Single Lever Bath-shower Mixer Standard Brass Material