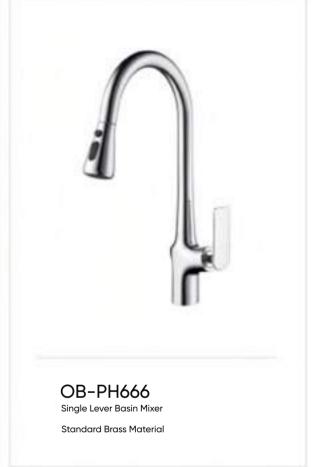

# **SCULPTOR** SERIES

**SCULPTOR** SERIES

Single Handle Basin Mixer

4 Funtion Thermostatic Shower

Single Handle Basin Mixer

QY-8801 Single Lever Basin Mixer ZL 2016 3 0431297.7

QY-8807

Single Lever Bathshower Mixer Standard Brass Material