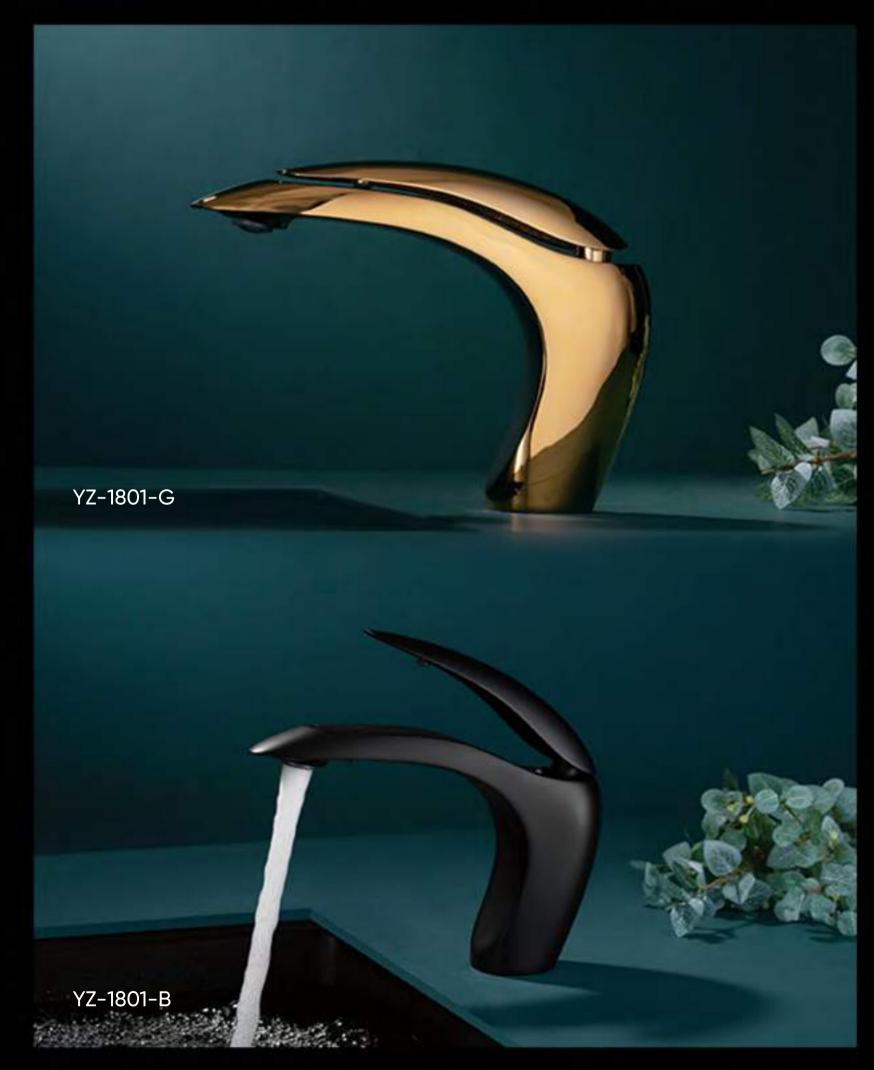

#### UNIVERSE SERIES

## **UNIVERSE**

SERIES

Matte white

The design comes from the mysterious dragon, the chief designer of OUBAO injected the dragon into the design of the faucet, when it open water, just like a dragon were crossing a river.