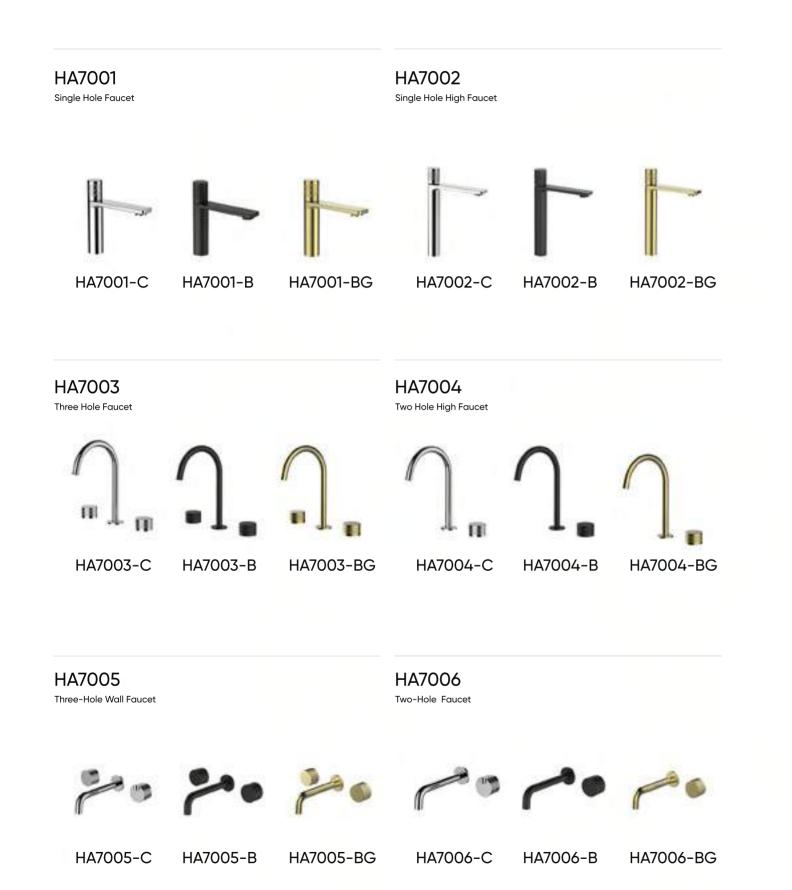

### **MOMENT** SERIES

VN7204-BR

VN7204-RD

VN7204-RB

VN7204-CB

care.

HA7004-C

HA7008