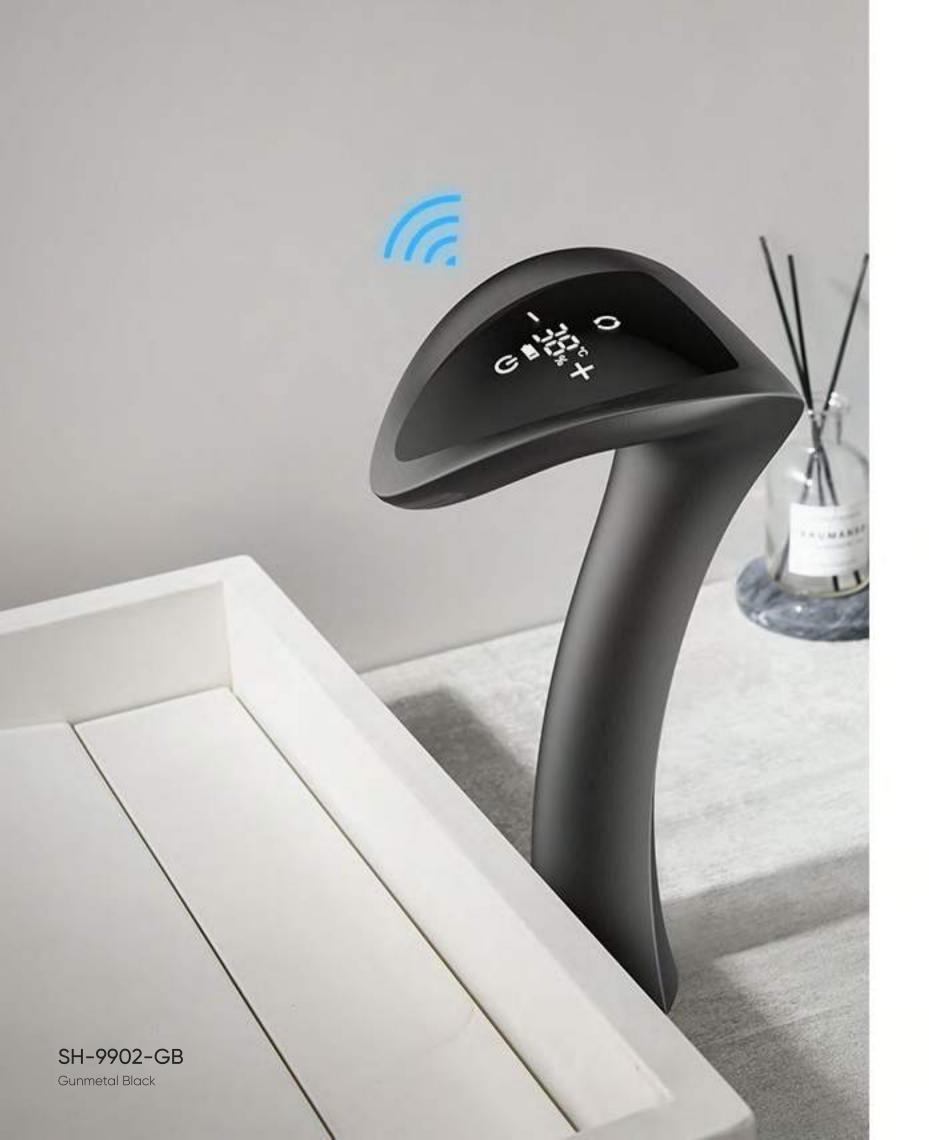

### **LED Light**

Three color dynamic display

### Temperature display

Hydroelectric power