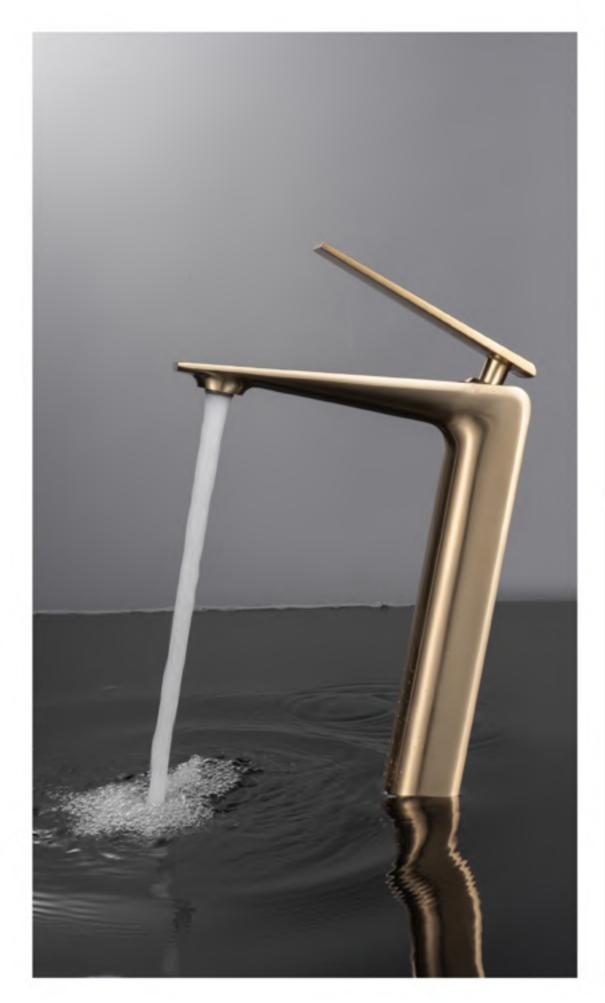

#### UNIVERSE SERIES

## **UNIVERSE**

SERIES

Matte white

The design comes from the mysterious dragon, the chief designer of OUBAO injected the dragon into the design of the faucet, when it open water, just like a dragon were crossing a river.