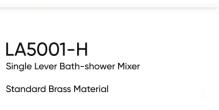

# LYDIA SERIES

### LYDIA SERIES

### LYDIA SERIES

LA5001-L Single Lever Bath-shower Mixer

Standard Brass Material

LA5001-LI Single Lever Bath-shower Mixer Standard Brass Material