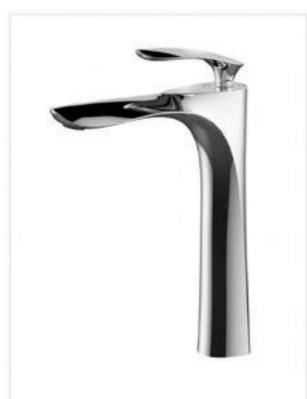

l



GL2703GG Single Lever Bathshower Mixer Standard Brass Material



# MAGIC SERIES







### MAGIC SERIES









### MAGIC SERIES



H-MY015-C
Thermostatic Shower Faucet



H-MY015-B
Thermostatic Shower Faucet



H-MY015-GB
Thermostatic Shower Faucet



H-MY015-G
Thermostatic Shower Faucet



# **ISABELLA** SERIES



#### **ISABELLA** SERIES







# LYDIA SERIES









### LYDIA SERIES









### LYDIA SERIES



LA5001-L Single Lever Bath-shower Mixer

Standard Brass Material







LA5001-LI Single Lever Bath-shower Mixer Standard Brass Material





#### **VESTA** SERIES













#### **VESTA** SERIES









#### PHILYRA SERIES





# **MOON** SERIES



OB-M151 Single Lever Basin Mixer

Standard Brass Material



OB-M152 Single Lever Basin Mixer Standard Brass Material



OB-M150 Single Lever Basin Mixer Standard Brass Material



OB-M130 Single Lever Basin Mixer Standard Brass Material



OB-M163
Single Lever Basin Mixer
Standard Brass Material



OB-M140 Single Lever Basin Mixer Standard Brass Material



OB-M160 Single Lever Basin Mixer Standard Brass Material



#### **CAROL** SERIES







0251

Single Lever Basin Mixer



0252

### **SL904** SERIES







#### **SL906** SERIES









#### **SL907** SERIES







## **SL-908 | SL-909** SERIES



SL-90806 Single Lever Bathshower Mixer Standard Brass Material



SL-90906 Single Lever Bathshower Mixer Standard Brass Material



SL-90811
Single Lever Basin Mixer
Standard Brass Material



SL-90911 Single Lever Basin Mixer Standard Brass Material



SL-90812 Single Lever Basin Mixer Standard Brass Mater