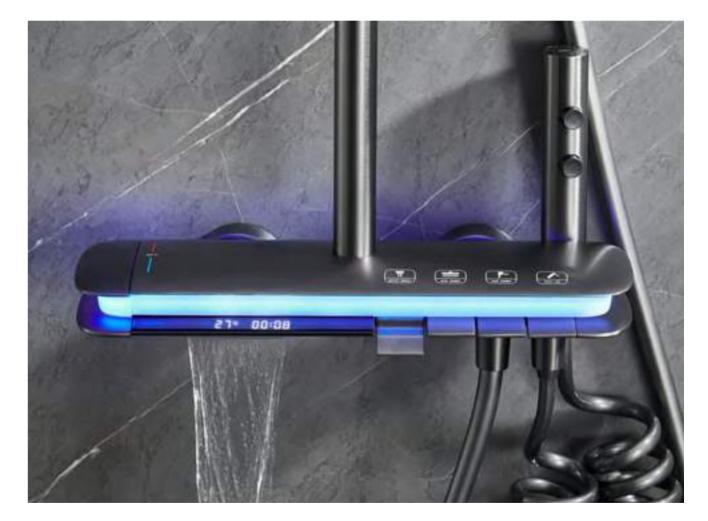

### **LED Light**

Three color dynamic display

### Temperature display

Hydroelectric power