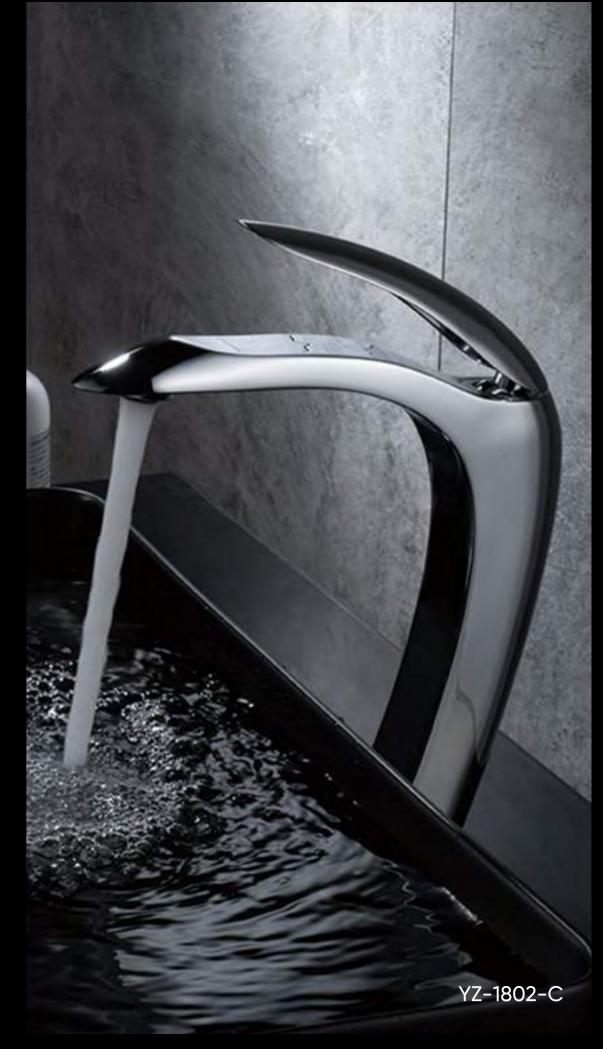

#### UNIVERSE SERIES

## **UNIVERSE**

SERIES

Matte white

The design comes from the mysterious dragon, the chief designer of OUBAO injected the dragon into the design of the faucet, when it open water, just like a dragon were crossing a river.