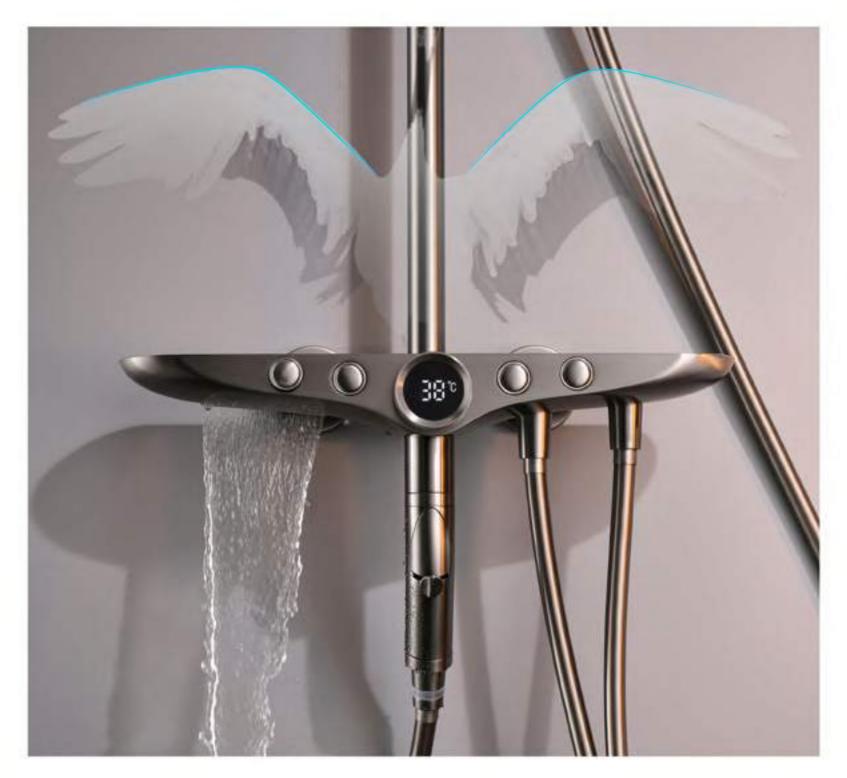

### **LED Light**

Three color dynamic display

### Temperature display

Hydroelectric power