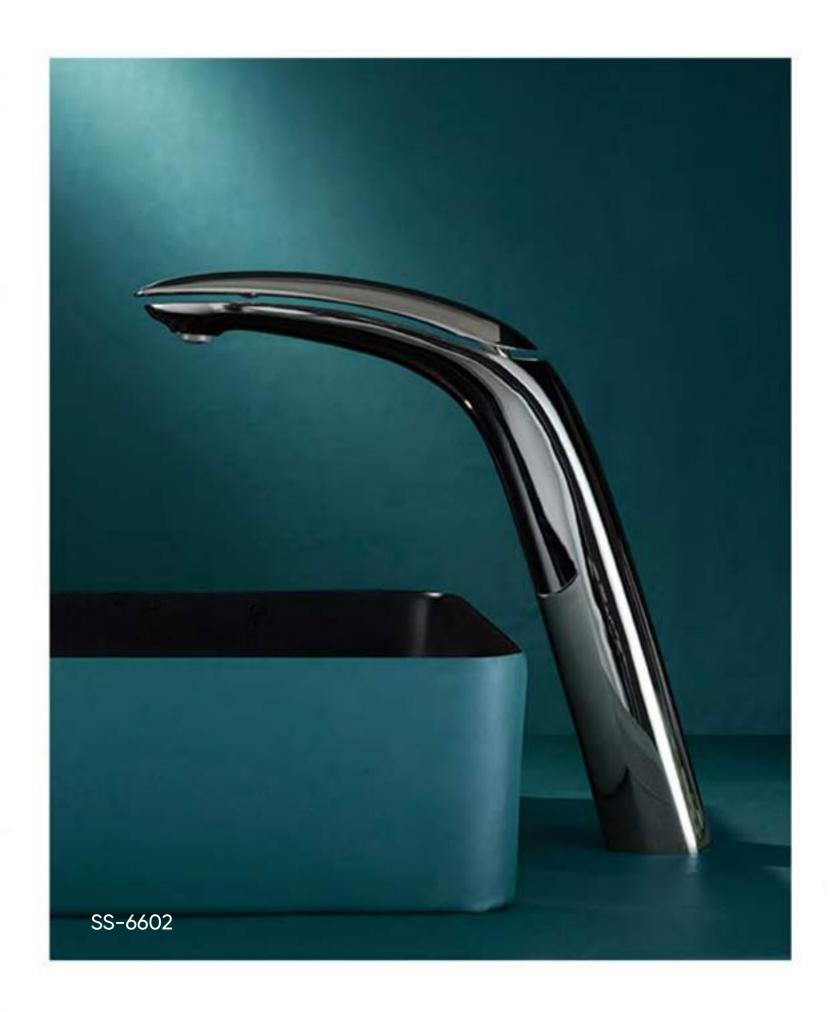

#### UNIVERSE SERIES

## **UNIVERSE**

SERIES

Matte white

The design comes from the mysterious dragon, the chief designer of OUBAO injected the dragon into the design of the faucet, when it open water, just like a dragon were crossing a river.