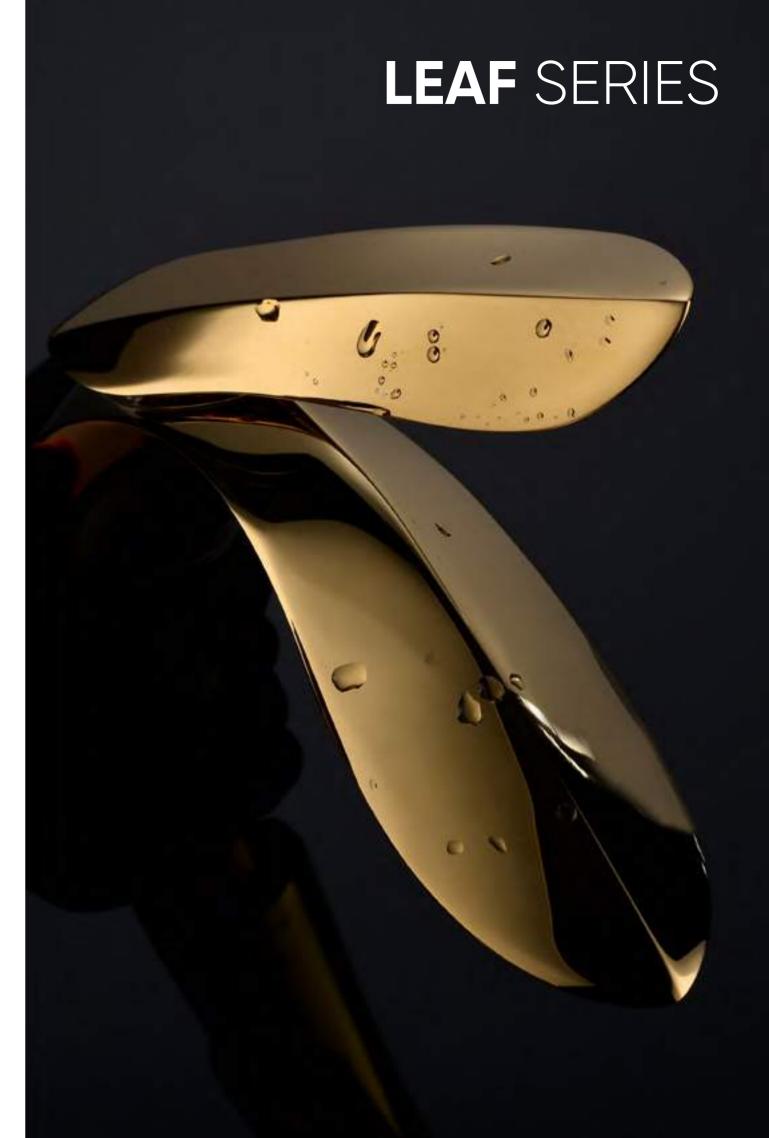

# **LEAF** SERIES

QY-8837 Clothes Hook

QY-8835 Tissue Holder

QY-8839
Toilet Brush Holder

QY-8840 Glass Shelf

QY-8836 Towel Holder

QY-8842 Single Towel Holder

QY-8843
Double Towel Holder

QY-8845
Towel Shelf

QY-8834 Tissue Holder

QY-8832 Gual Cup Holder

QY-8831 Single Cup Holder

QY-8833 Soap Holder