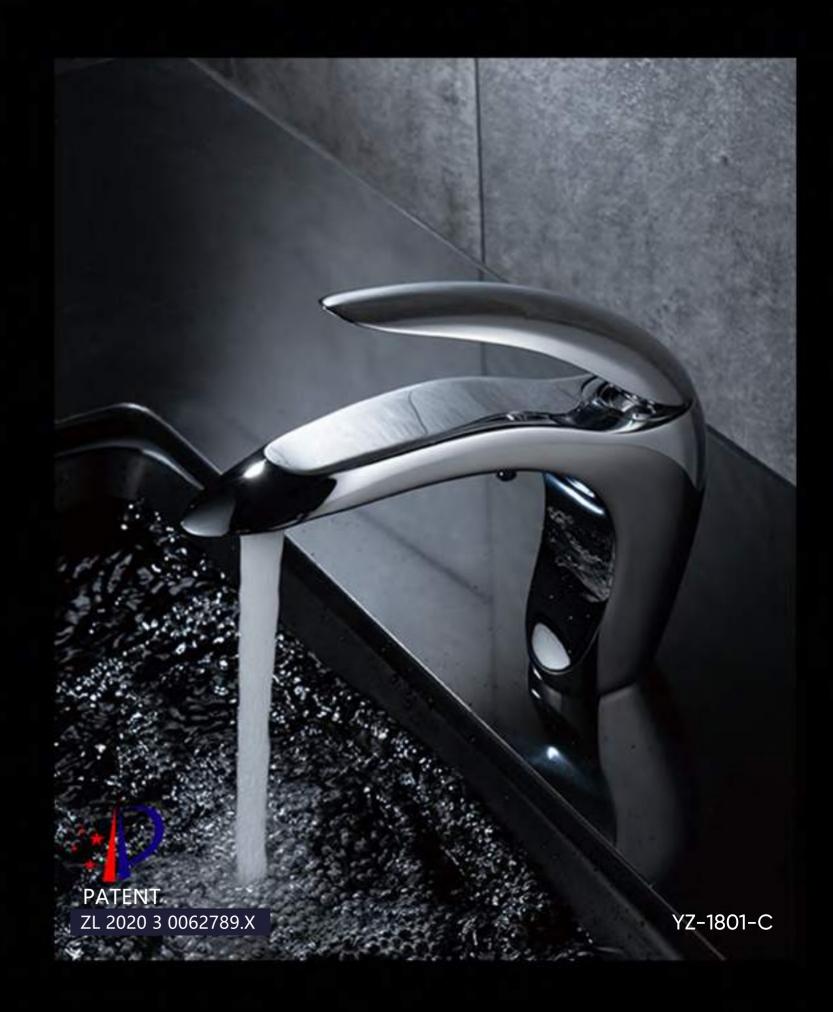

#### UNIVERSE SERIES

## **UNIVERSE**

SERIES

Matte white

The design comes from the mysterious dragon, the chief designer of OUBAO injected the dragon into the design of the faucet, when it open water, just like a dragon were crossing a river.