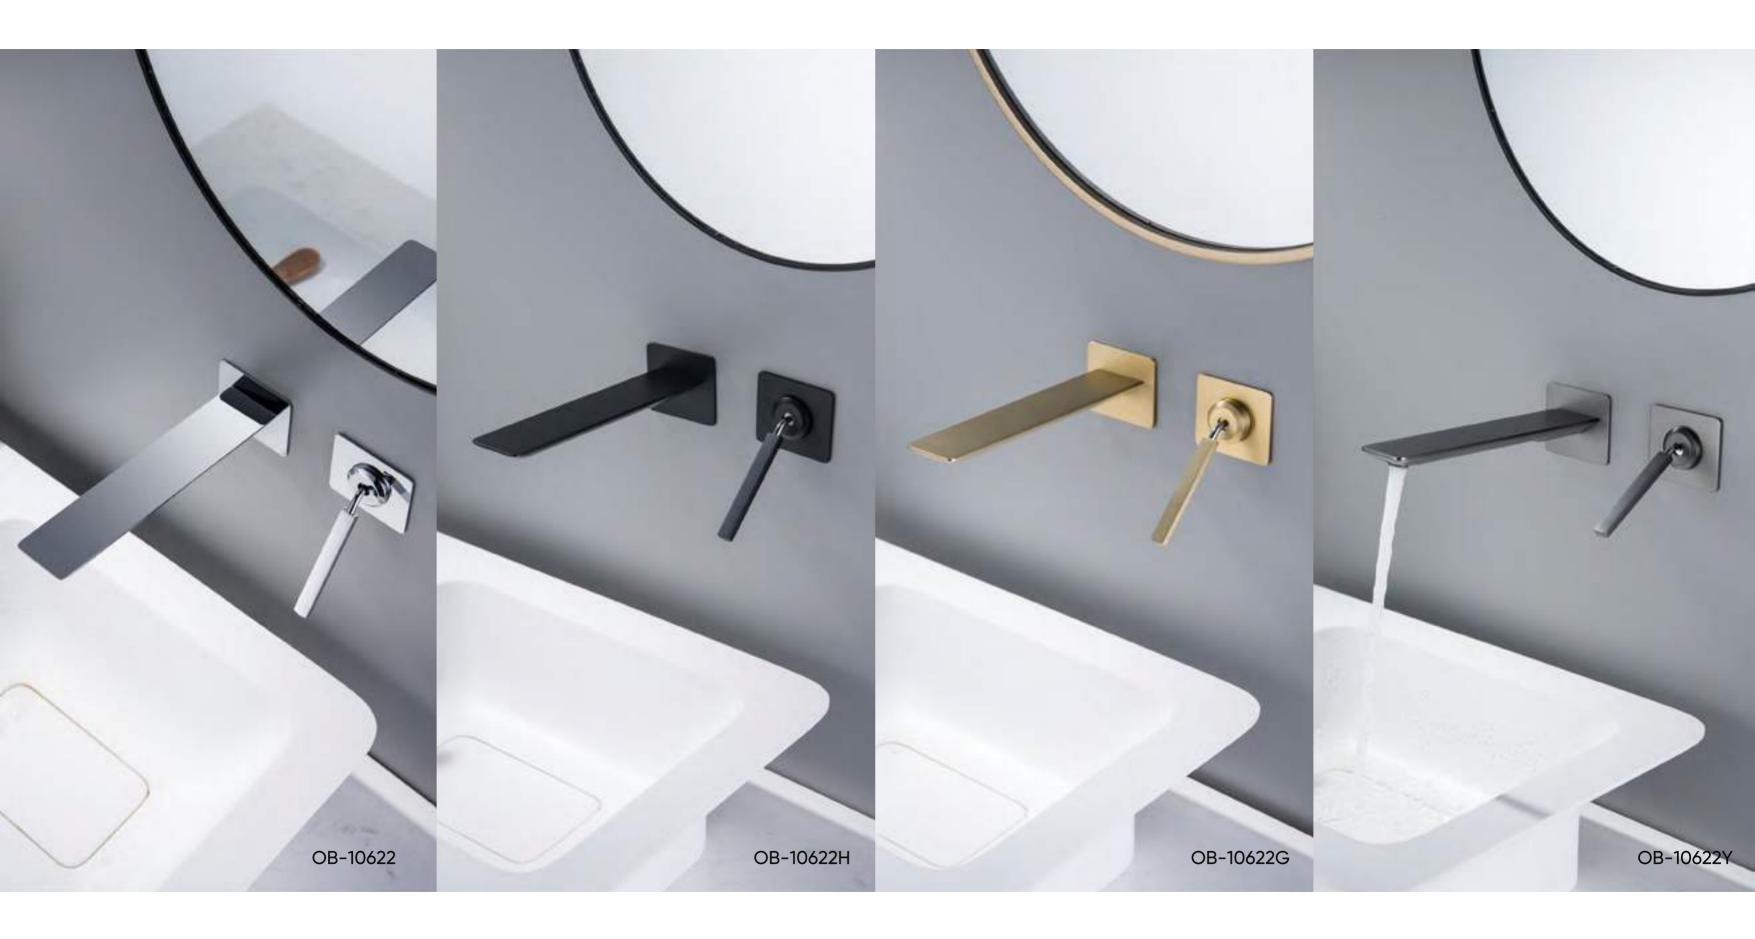

# **GIRL** SERIES

OB-10611 Single lever Basin Mixer Standard brass material

OB-10612 Single lever Basin Mixer Standard brass material

# **GIRL** SERIES