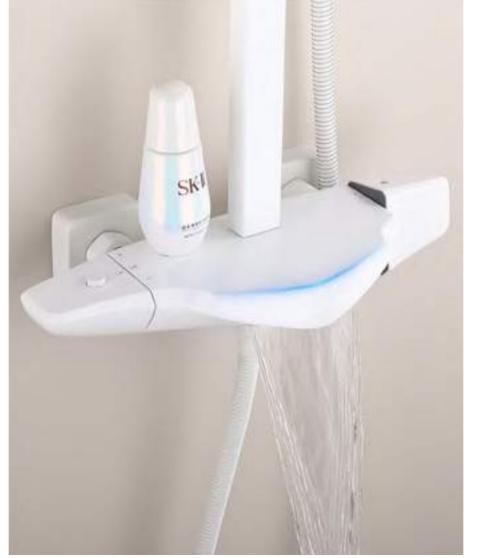

### WE-LIKE SERIES

### **LED Light**

Three color dynamic display

### Temperature display

Hydroelectric power