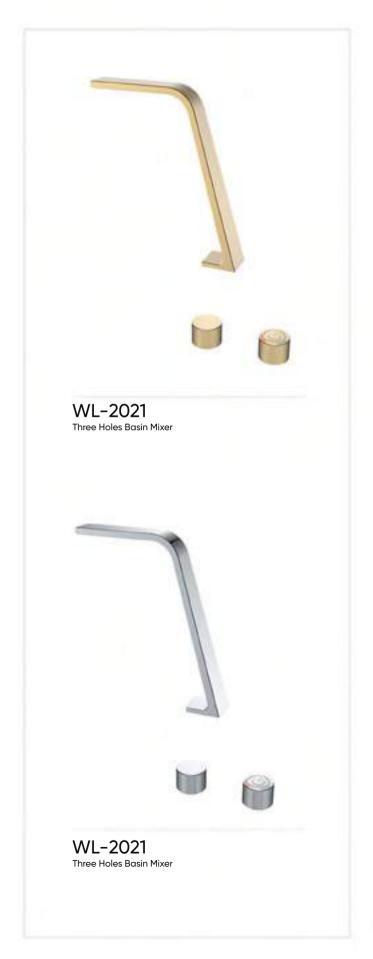

d Brass Material



HY-6802 Single Lever Basin Mixer Standard Brass Material



HY-6802 Single Lever Basin Mixer Standard Brass Material

# **SOLDIER** SERIES











### **SOLDIER** SERIES

SOLDIER
SERIES
Thermostatic shower faucet







OUBAO FAUCET









MOMENT SERIES



Look beyond time and space for moments.

Make it stay in the moment forever.

— OUBAO CEO designer Mr.surperman

# **MOMENT** SERIES











### **MOMENT** SERIES





VN7204-BR

VN7204-RD

VN7204-RB

VN7204-CB





care.





HA7004-C





HA7008













# **GIRL** SERIES



OB-10611 Single lever Basin Mixer Standard brass material



OB-10612 Single lever Basin Mixer Standard brass material

# **GIRL** SERIES



# **GIRL** SERIES













# WL FUTURE SERIES















#### WL FUTURE SERIES







#### WL FUTURE SERIES



















# **SKYLINE** SERIES









# **SKYLINE** SERIES





Discovering beauty is the joy of exploration, and shaping beauty is the pursuit of art. The lines are round and bright, the color is soft without losing stability, the appearance is concise and noble, extremely beautiful and infectious, the perfect fusion of nature and life, which reflects the spirit of fashion in ordinary.

#### **SKYLINE** SERIES



































# **GLORIA** SERIES









GL2703BRG
Single Lever Bathshower Mixer
Standard Brass Material



GL2703GG Single Lever Bathshower Mixer Standard Brass Material



# MAGIC SERIES







### MAGIC SERIES









### MAGIC SERIES



H-MY015-C
Thermostatic Shower Faucet



H-MY015-B
Thermostatic Shower Faucet



H-MY0