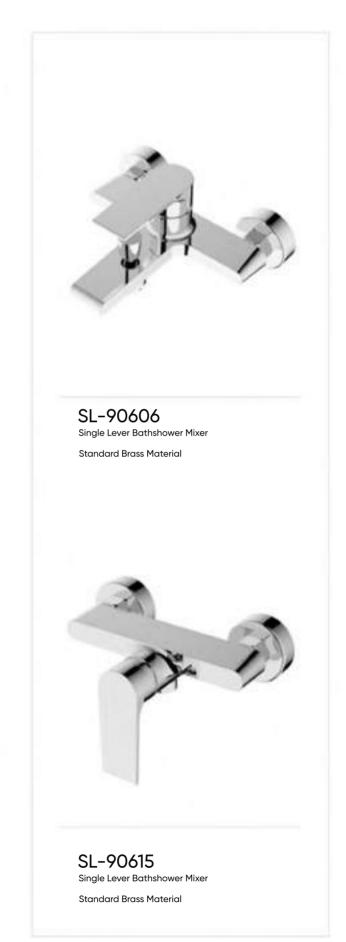

LA5001-L Single Lever Bath-shower Mixer

Standard Brass Material







LA5001-LI Single Lever Bath-shower Mixer Standard Brass Material





#### **VESTA** SERIES













#### **VESTA** SERIES









#### PHILYRA SERIES





# **MOON** SERIES



OB-M151 Single Lever Basin Mixer

Standard Brass Material



OB-M152 Single Lever Basin Mixer Standard Brass Material



OB-M150 Single Lever Basin Mixer Standard Brass Material



OB-M130 Single Lever Basin Mixer Standard Brass Material



OB-M163
Single Lever Basin Mixer
Standard Brass Material



OB-M140 Single Lever Basin Mixer Standard Brass Material



OB-M160 Single Lever Basin Mixer Standard Brass Material



#### **CAROL** SERIES







0251

Single Lever Basin Mixer



0252

### **SL904** SERIES







#### **SL906** SERIES









#### **SL907** SERIES







## **SL-908 | SL-909** SERIES



SL-90806 Single Lever Bathshower Mixer Standard Brass Material



SL-90906 Single Lever Bathshower Mixer Standard Brass Material



SL-90811
Single Lever Basin Mixer
Standard Brass Material



SL-90911 Single Lever Basin Mixer Standard Brass Material



SL-90812 Single Lever Basin Mixer Standard Brass Material



SL-90912
Single Lever Basin Mixer
Standard Brass Material









SL-TL01-B Single Lever Basin Mixer



SL-TL01-GB Single Lever Basin Mixer



SL-TL01-G Single Lever Basin Mixer



SL-TL02-C Single Lever Basin Mixer



SL-TL02-B Single Lever Basin Mixer



SL-TL02-GB Single Lever Basin Mixer



SL-TL02-G Single Lever Basin Mixer







SL-DH01-C Single Lever Basin Mixer

SL-DH01-GB Single Lever Basin Mixer