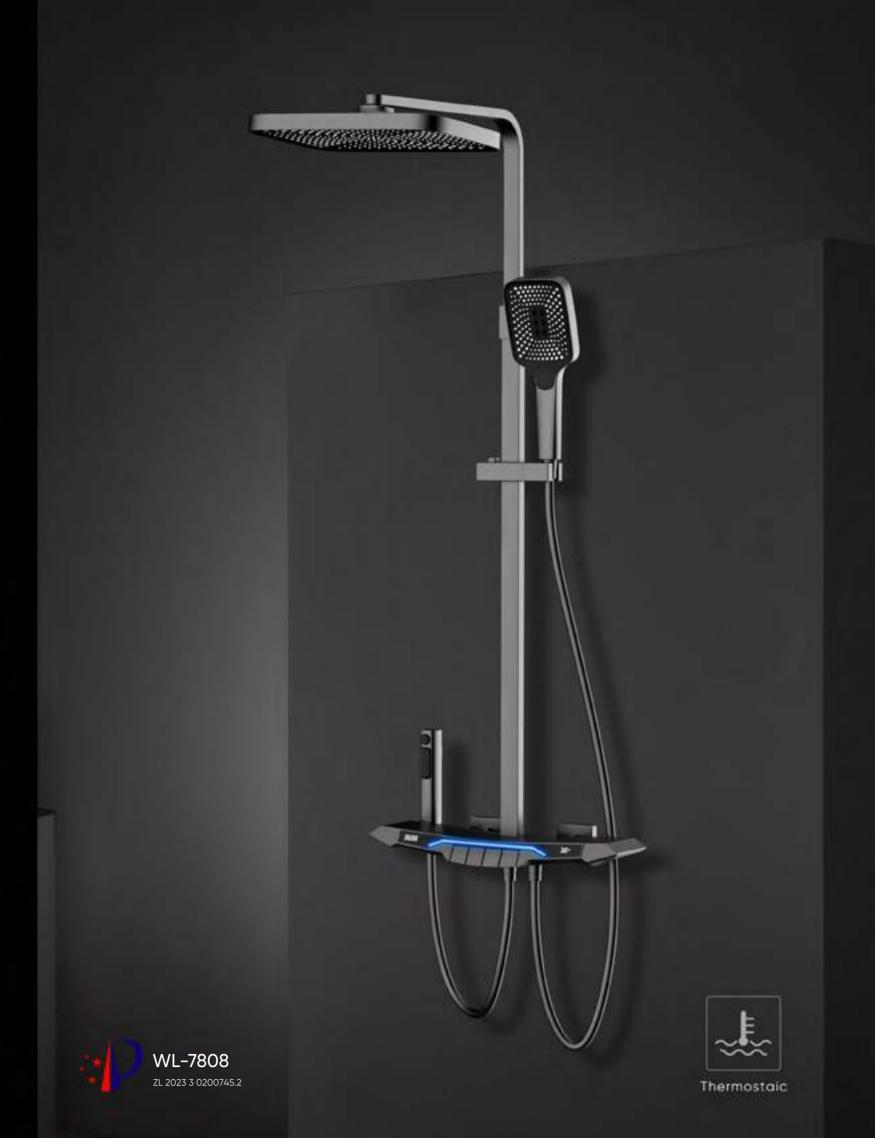

The design comes from a vision of the future.

This faucet is no longer the traditional simple line design, but a graceful figure like a robot, a living art as well.

WL-7802

KITCHEN FAUCET

**WE-LIKE**SERIES

### WE-LIKE SERIES

### **LED Light**

Three color dynamic display

### Temperature display

Hydroelectric power