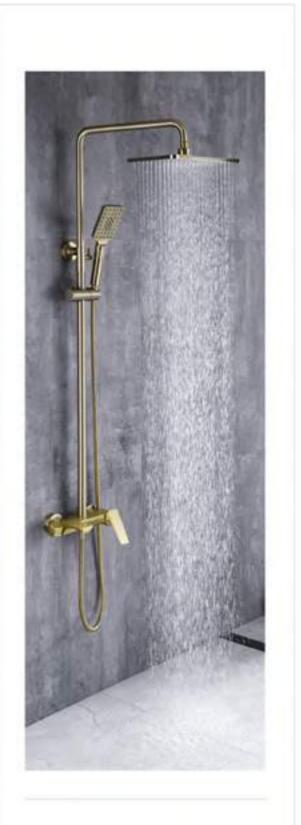

# LYDIA SERIES

### LYDIA SERIES

### LYDIA SERIES

LA5001-L Single Lever Bath-shower Mixer

Standard Brass Material

LA5001-LI Single Lever Bath-shower Mixer Standard Brass Material