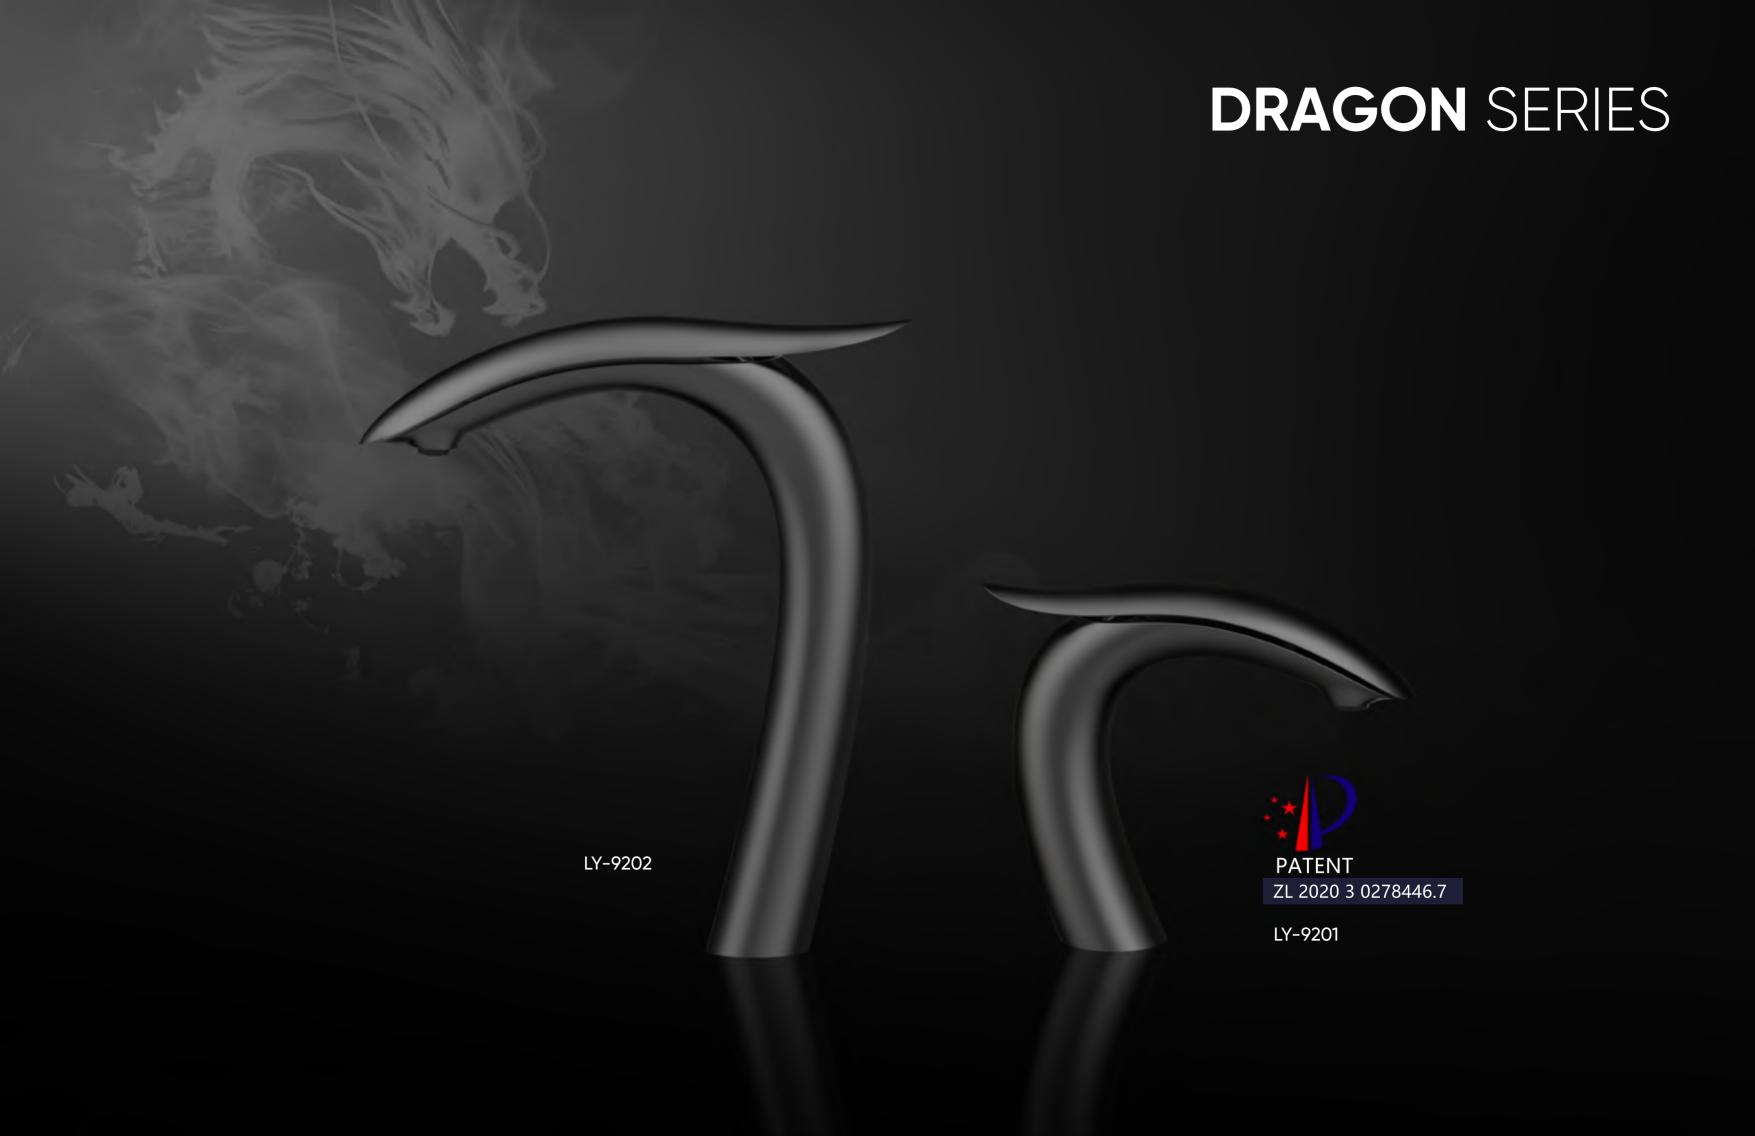

## **UNIVERSE**

SERIES

Matte white

The design comes from the mysterious dragon, the chief designer of OUBAO injected the dragon into the design of the faucet, when it open water, just like a dragon were crossing a river.

## **GRAGON** SERIES

**LY-9201-B** Matte Black