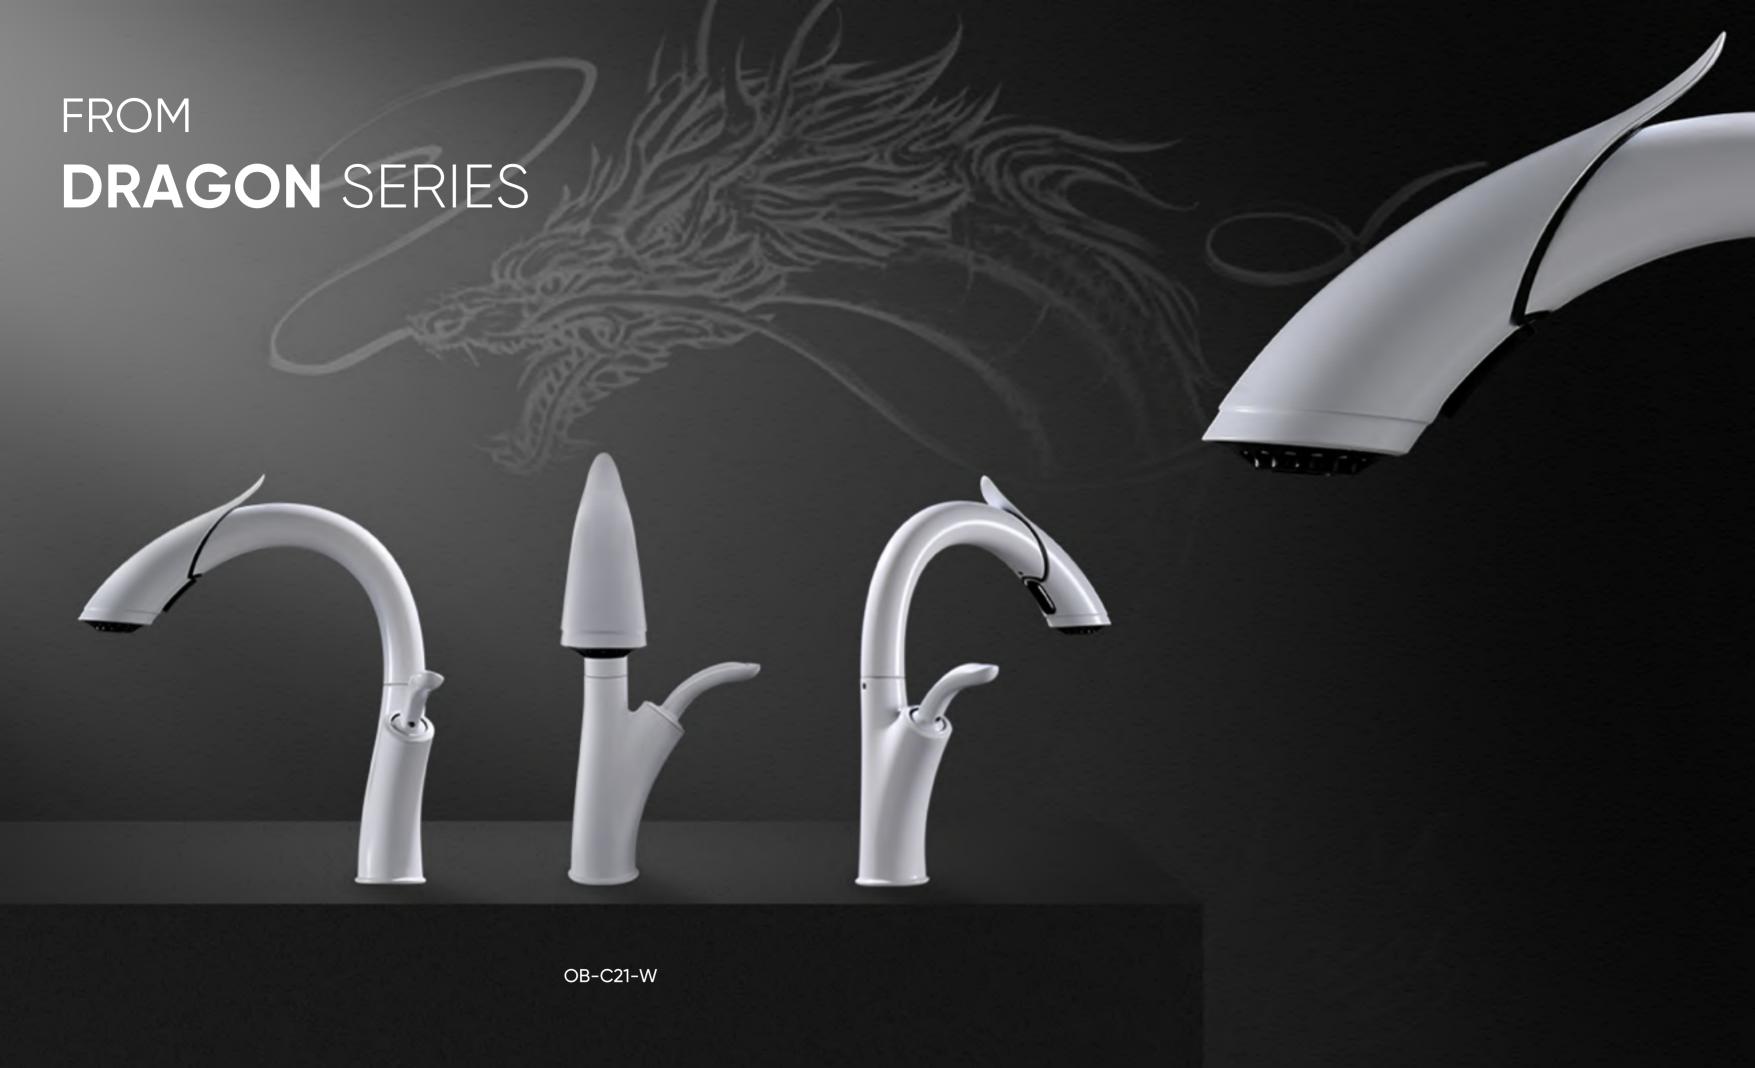

## **UNIVERSE**

SERIES

Matte white

The design comes from the mysterious dragon, the chief designer of OUBAO injected the dragon into the design of the faucet, when it open water, just like a dragon were crossing a river.

## **GRAGON** SERIES

**LY-9201-B** Matte Black

## DRAGON SERIES

B A T H R O O M

 $\subset$ 

 $\bigcirc$ 

 $\Box$ 