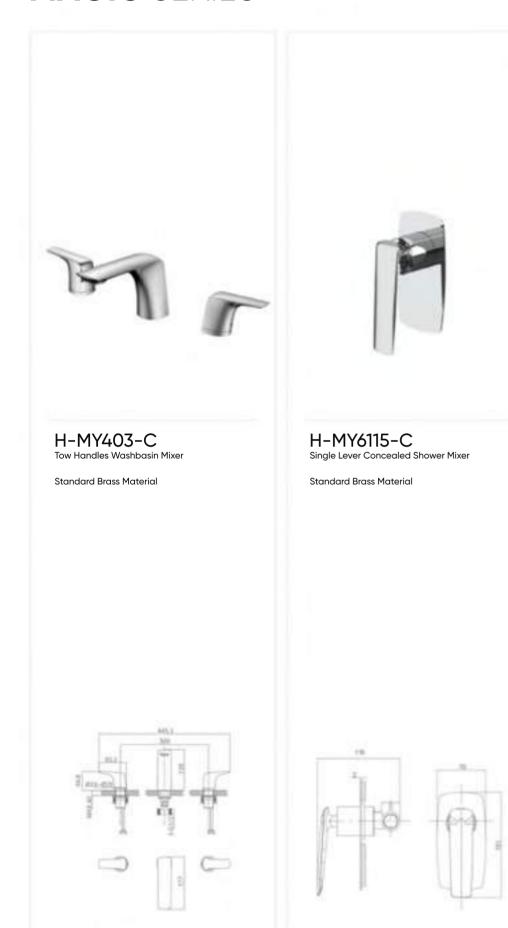

# **GIRL** SERIES



# **GIRL** SERIES













# WL FUTURE SERIES















#### WL FUTURE SERIES







#### WL FUTURE SERIES



















# **SKYLINE** SERIES









# **SKYLINE** SERIES





Discovering beauty is the joy of exploration, and shaping beauty is the pursuit of art. The lines are round and bright, the color is soft without losing stability, the appearance is concise and noble, extremely beautiful and infectious, the perfect fusion of nature and life, which reflects the spirit of fashion in ordinary.

#### **SKYLINE** SERIES



































# **GLORIA** SERIES









GL2703BRG
Single Lever Bathshower Mixer
Standard Brass Material



GL2703GG Single Lever Bathshower Mixer Standard Brass Material



# MAGIC SERIES







### MAGIC SERIES









### MAGIC SERIES



H-MY015-C
Thermostatic Shower Faucet



H-MY015-B
Thermostatic Shower Faucet



H-MY015-GB
Thermostatic Shower Faucet



H-MY015-G
Thermostatic Shower Faucet



# **ISABELLA** SERIES



#### **ISABELLA** SERIES







# LYDIA SERIES









### LYDIA SERIES









### LYDIA SERIES



LA5001-L Single Lever Bath-shower Mixer

Standard Brass Material







LA5001-LI Single Lever Bath-shower Mixer Standard Brass Material





#### **VESTA** SERIES













#### **VESTA** SERIES









#### PHILYRA SERIES





# **MOON** SERIES



OB-M151 Single Lever Basin Mixer

Standard Brass Material



OB-M152 Single Lever Basin Mixer Standard Brass Material



OB-M150 Single Lever Basin Mixer Standard Brass Material



OB-M130 Single Lever Basin Mixer Standard Brass M