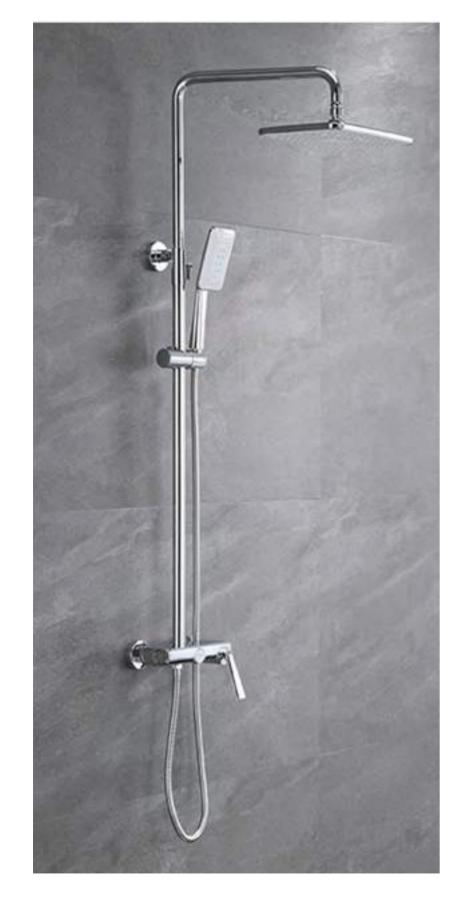

# **GLORIA** SERIES

GL2703BRG
Single Lever Bathshower Mixer
Standard Brass Material

GL2703GG Single Lever Bathshower Mixer Standard Brass Material