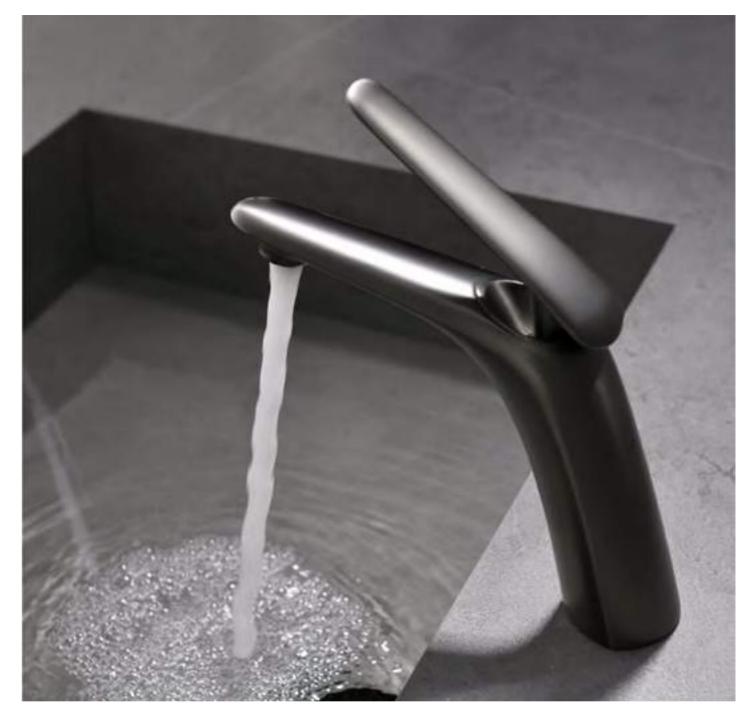

The design comes from a vision of the future.

This faucet is no longer the traditional simple line design, but a graceful figure like a robot, a living art as well.

WL-7802

KITCHEN FAUCET

**WE-LIKE**SERIES

### WE-LIKE SERIES