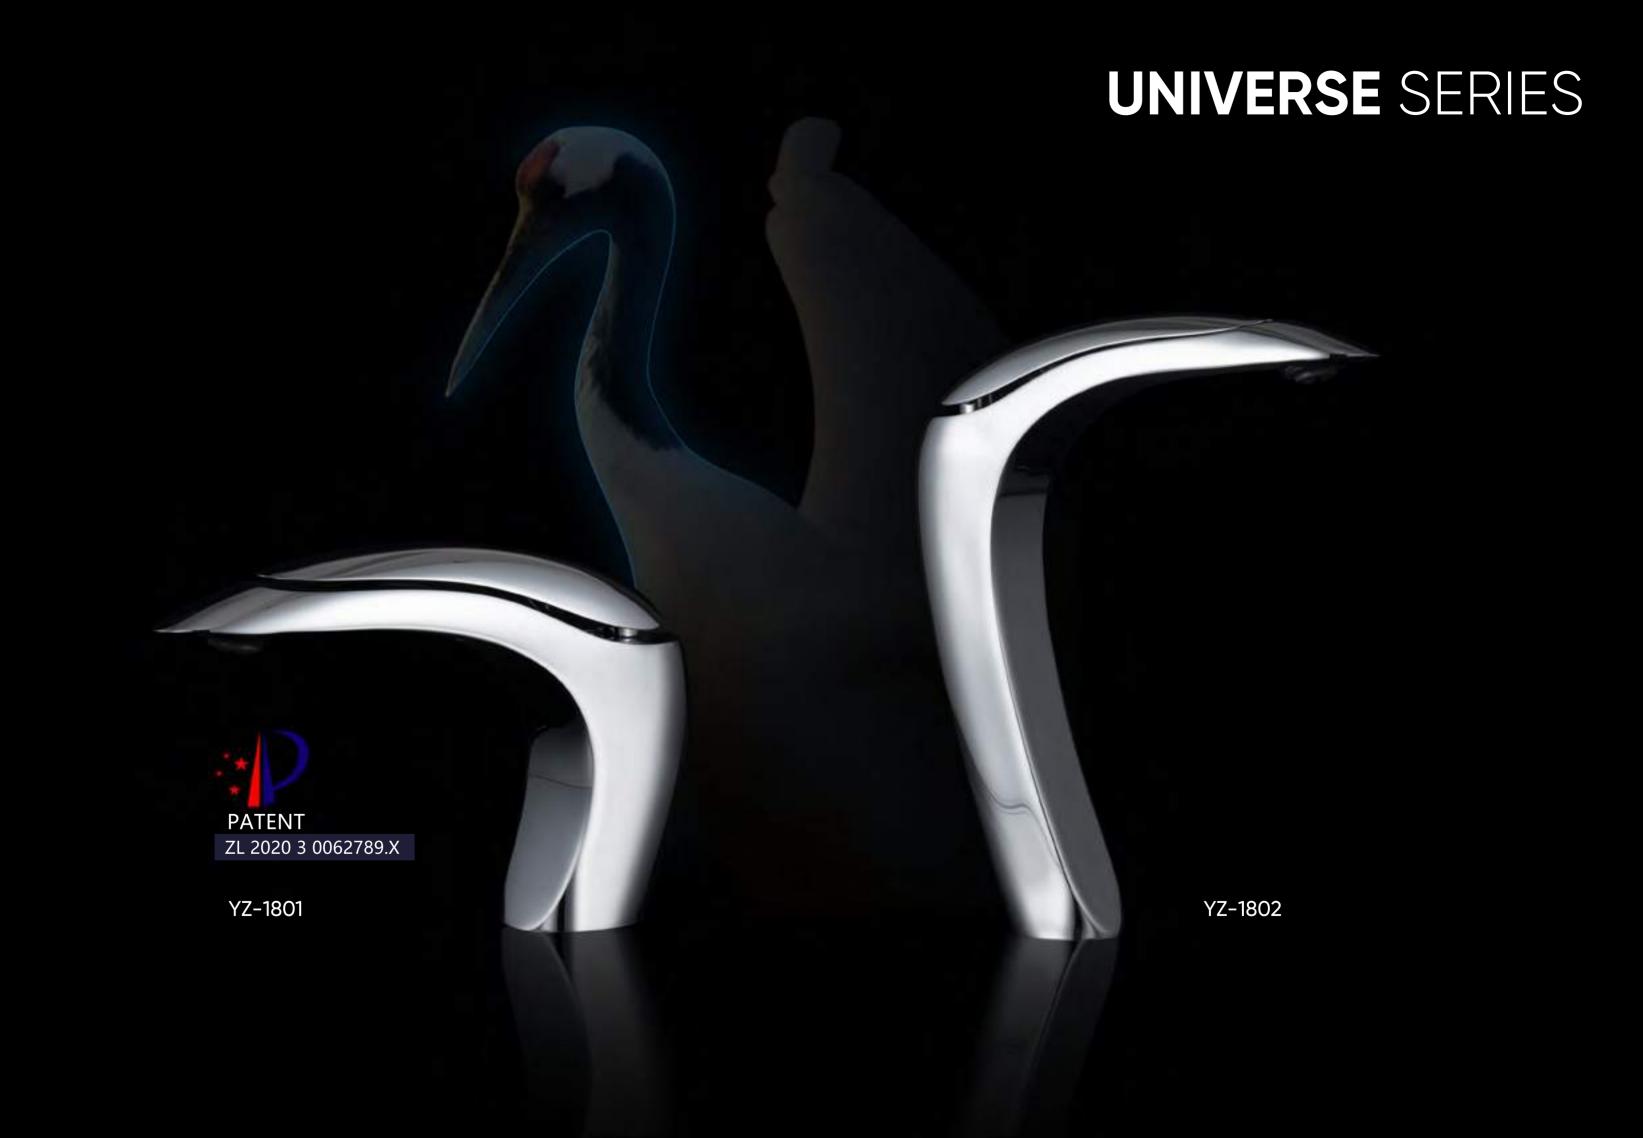

#### UNIVERSE SERIES

## **UNIVERSE**

SERIES

Matte white

The design comes from the mysterious dragon, the chief designer of OUBAO injected the dragon into the design of the faucet, when it open water, just like a dragon were crossing a river.