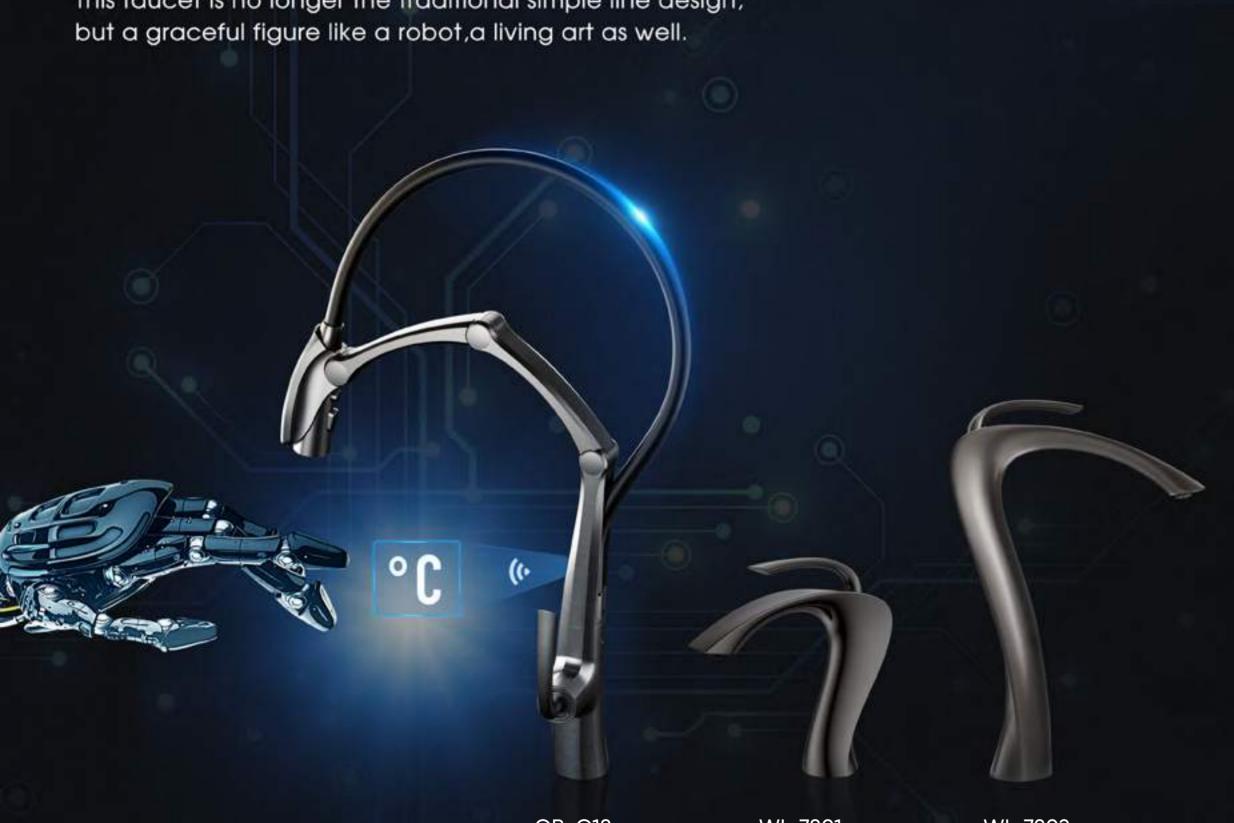

The design comes from a vision of the future.

This faucet is no longer the traditional simple line design, but a graceful figure like a robot, a living art as well.

WL-7802

KITCHEN FAUCET

**WE-LIKE**SERIES

### WE-LIKE SERIES