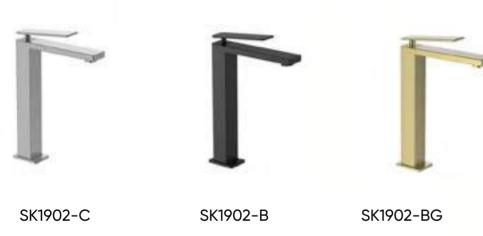

VN7204-BR

VN7204-RD

VN7204-RB

VN7204-CB





care.





HA7004-C





HA7008













# **GIRL** SERIES



OB-10611 Single lever Basin Mixer Standard brass material



OB-10612 Single lever Basin Mixer Standard brass material

# **GIRL** SERIES



# **GIRL** SERIES













# WL FUTURE SERIES















#### WL FUTURE SERIES







#### WL FUTURE SERIES



















# **SKYLINE** SERIES









# **SKYLINE** SERIES





Discovering beauty is the joy of exploration, and shaping beauty is the pursuit of art. The lines are round and bright, the color is soft without losing stability, the appearance is concise and noble, extremely beautiful and infectious, the perfect fusion of nature and life, which reflects the spirit of fashion in ordinary.

#### **SKYLINE** SERIES



































# **GLORIA** SERIES









GL2703BRG
Single Lever Bathshower Mixer
Standard Brass Material



GL2703GG Single Lever Bathshower Mixer Standard Brass Material



# MAGIC SERIES







### MAGIC SERIES









### MAGIC SERIES



H-MY015-C
Thermostatic Shower Faucet



H-MY015-B
Thermostatic Shower Faucet



H-MY015-GB
Thermostatic Shower Faucet



H-MY015-G
Thermostatic Shower Faucet



# **ISABELLA** SERIES



#### **ISABELLA** SERIES







# LYDIA SERIES









### LYDIA SERIES









### LYDIA SERIES



LA5001-L Single Lever Bath-shower Mixer

Standard Brass Material







LA5001-LI Single Lever Bath-shower Mixer Standard Brass Material





#### **VESTA** SERIES













#### **VESTA** SERIES









#### PHILYRA SERIES





# **MOON** SERIES