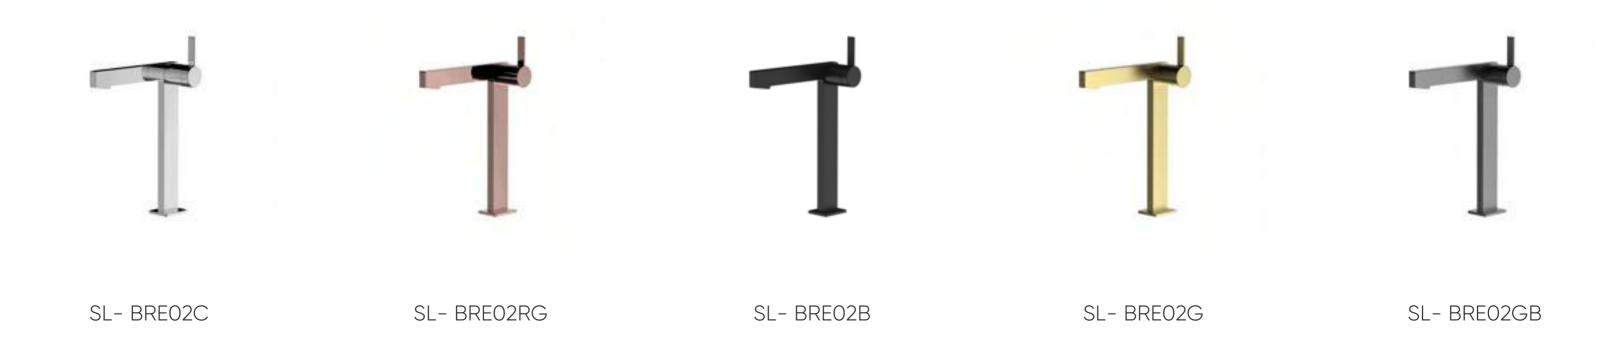

### **SL904** SERIES

#### **SL906** SERIES

#### **SL907** SERIES

## **SL-908 | SL-909** SERIES

SL-90806 Single Lever Bathshower Mixer Standard Brass Material

SL-90906 Single Lever Bathshower Mixer Standard Brass Material

SL-90811
Single Lever Basin Mixer
Standard Brass Material

SL-90911 Single Lever Basin Mixer Standard Brass Material

SL-90812 Single Lever Basin Mixer Standard Brass Material

SL-90912
Single Lever Basin Mixer
Standard Brass Material

SL-TL01-B Single Lever Basin Mixer

SL-TL01-GB Single Lever Basin Mixer

SL-TL01-G Single Lever Basin Mixer

SL-TL02-C Single Lever Basin Mixer

SL-TL02-B Single Lever Basin Mixer

SL-TL02-GB Single Lever Basin Mixer

SL-TL02-G Single Lever Basin Mixer

SL-DH01-C Single Lever Basin Mixer

SL-DH01-GB Single Lever Basin Mixer

SL-DH02-GB Single Lever Basin Mixer

SL-DH03-A

SL-HLO2-B Single Lever Basin Mixer