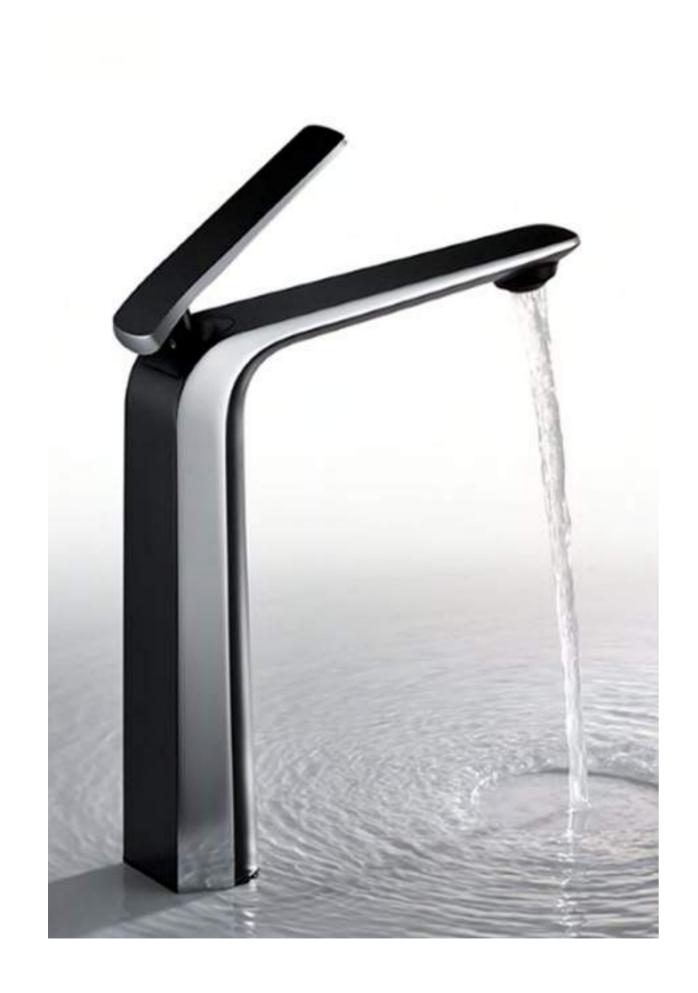

# **SOLDIER** SERIES

HY-6801 Single Lever Basin Mixer Standard Brass Material

HY-6801 Single Lever Basin Mixer Standard Brass Material

HY-6801 Single Lever Basin Mixer Standard Brass Material

HY-6802 Single Lever Basin Mixer Standard Brass Material

HY-6802 Single Lever Basin Mixer Standard Brass Material