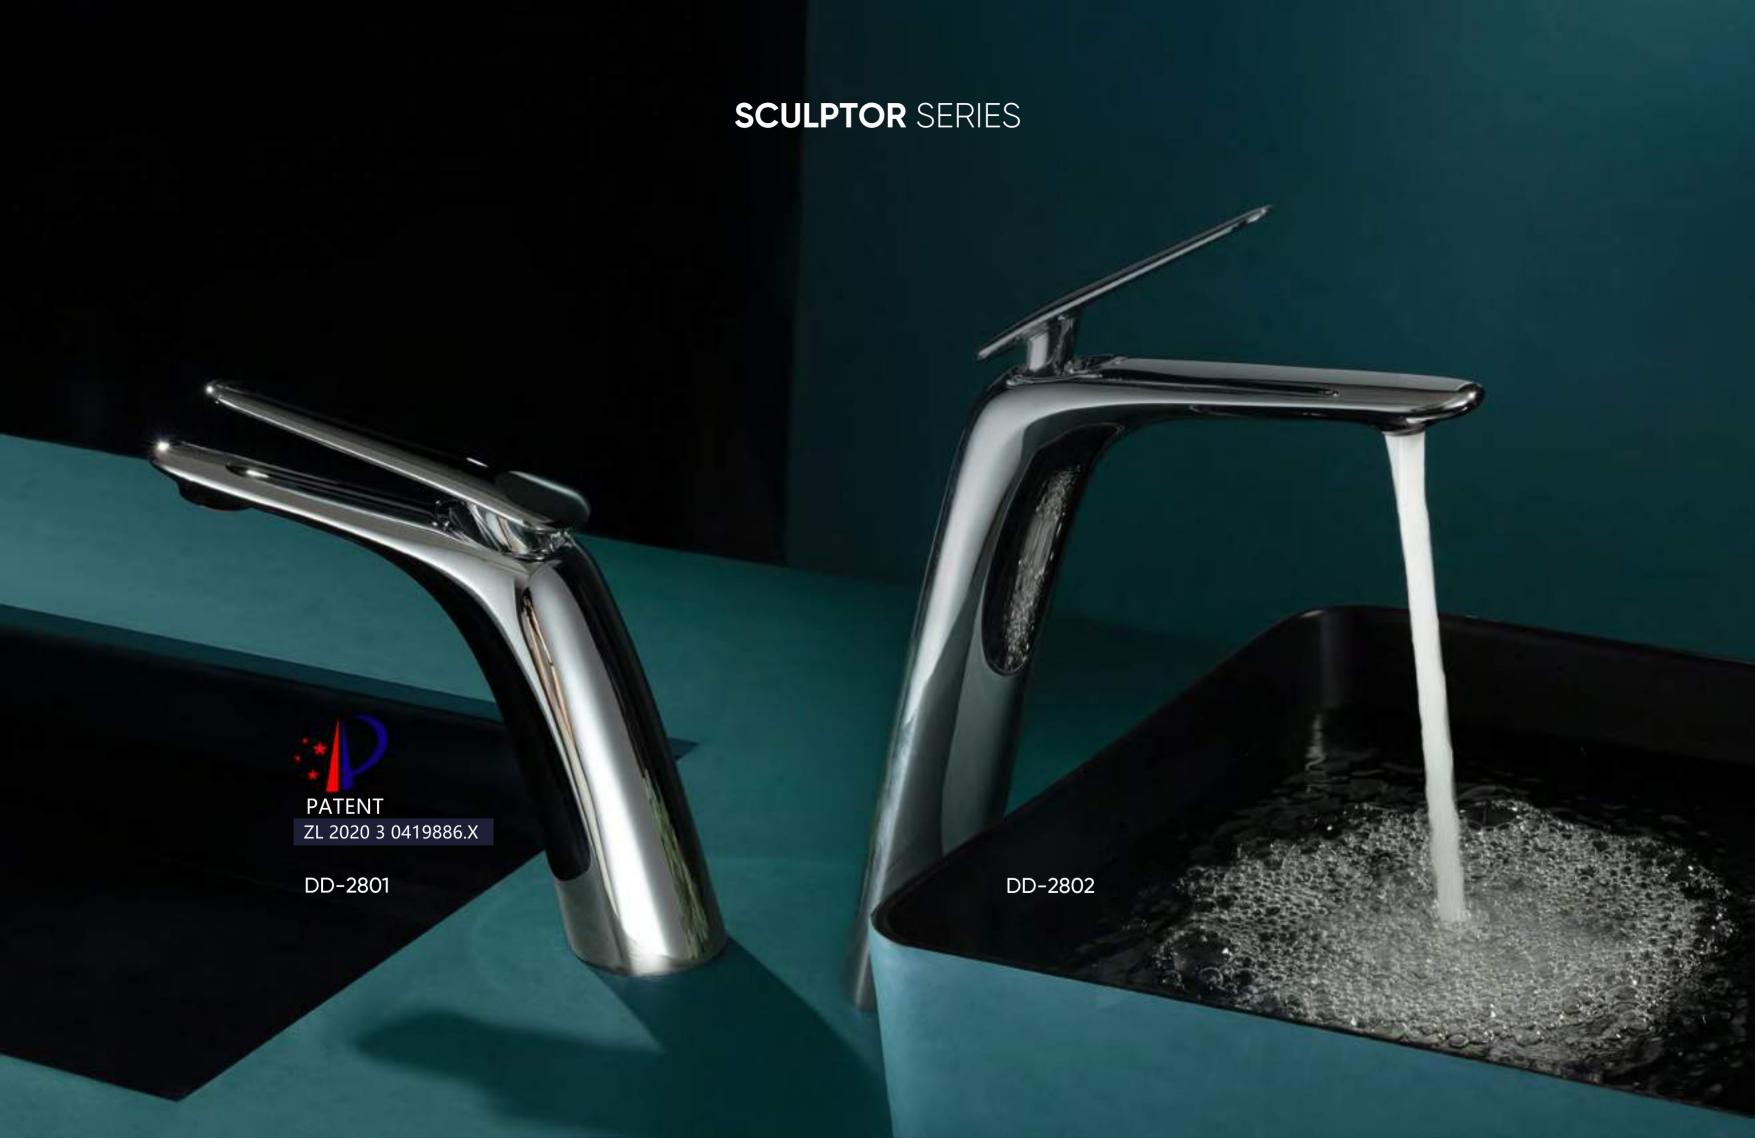

# **SCULPTOR** SERIES

**SCULPTOR** SERIES

Single Handle Basin Mixer

4 Funtion Thermostatic Shower

Single Handle Basin Mixer

QY-8801 Single Lever Basin Mixer ZL 2016 3 0431297.7

QY-8807

Single Lever Bathshower Mixer Standard Brass Material

Single Lever Bathshower Mixer Standard Brass Materia ZL 2020 3 0214833.4L