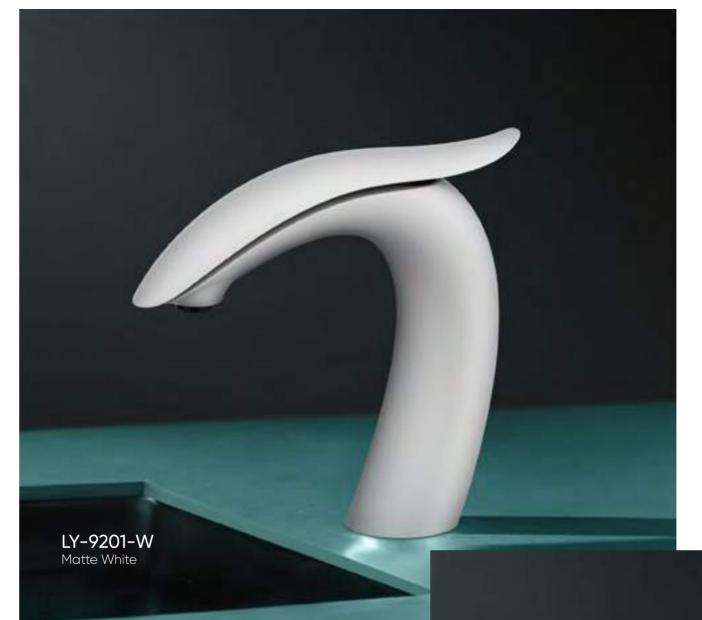

## **UNIVERSE**

SERIES

Matte white

The design comes from the mysterious dragon, the chief designer of OUBAO injected the dragon into the design of the faucet, when it open water, just like a dragon were crossing a river.

## **GRAGON** SERIES

**LY-9201-B** Matte Black