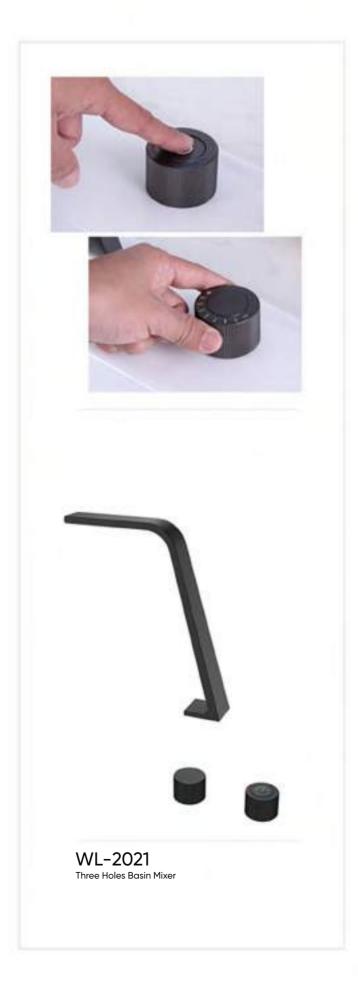

ard Brass Material



HY-6802 Single Lever Basin Mixer Standard Brass Material



HY-6802 Single Lever Basin Mixer Standard Brass Material

# **SOLDIER** SERIES











### **SOLDIER** SERIES

SOLDIER
SERIES
Thermostatic shower faucet







OUBAO FAUCET









MOMENT SERIES



Look beyond time and space for moments.

Make it stay in the moment forever.

— OUBAO CEO designer Mr.surperman

# **MOMENT** SERIES











### **MOMENT** SERIES





VN7204-BR

VN7204-RD

VN7204-RB

VN7204-CB





care.





HA7004-C





HA7008













# **GIRL** SERIES



OB-10611 Single lever Basin Mixer Standard brass material



OB-10612 Single lever Basin Mixer Standard brass material

# **GIRL** SERIES



# **GIRL** SERIES













# WL FUTURE SERIES















#### WL FUTURE SERIES







#### WL FUTURE SERIES



















# **SKYLINE** SERIES









# **SKYLINE** SERIES





Discovering beauty is the joy of exploration, and shaping beauty is the pursuit of art. The lines are round and bright, the color is soft without losing stability, the appearance is concise and noble, extremely beautiful and infectious, the perfect fusion of nature and life, which reflects the spirit of fashion in ordinary.

#### **SKYLINE** SERIES



































# **GLORIA** SERIES









GL2703BRG
Single Lever Bathshower Mixer
Standard Brass Material



GL2703GG Single Lever Bathshower Mixer Standard Brass Material



# MAGIC SERIES







### MAGIC SERIES









### MAGIC SERIES



H-MY015-C
Thermostatic Shower Faucet



H-MY015-B
Thermostatic Shower Faucet



H-M