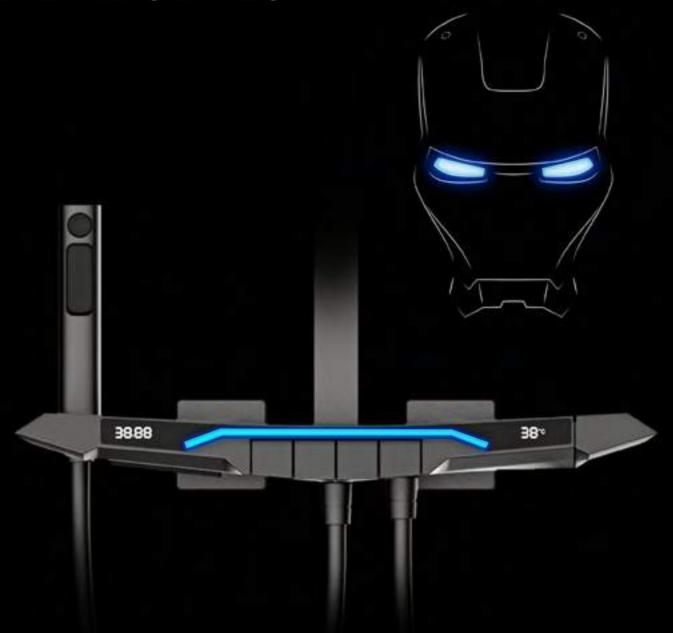

The design comes from a vision of the future.

This faucet is no longer the traditional simple line design, but a graceful figure like a robot, a living art as well.

WL-7802

KITCHEN FAUCET

**WE-LIKE**SERIES

### WE-LIKE SERIES

### **LED Light**

Three color dynamic display

### Temperature display

Hydroelectric power