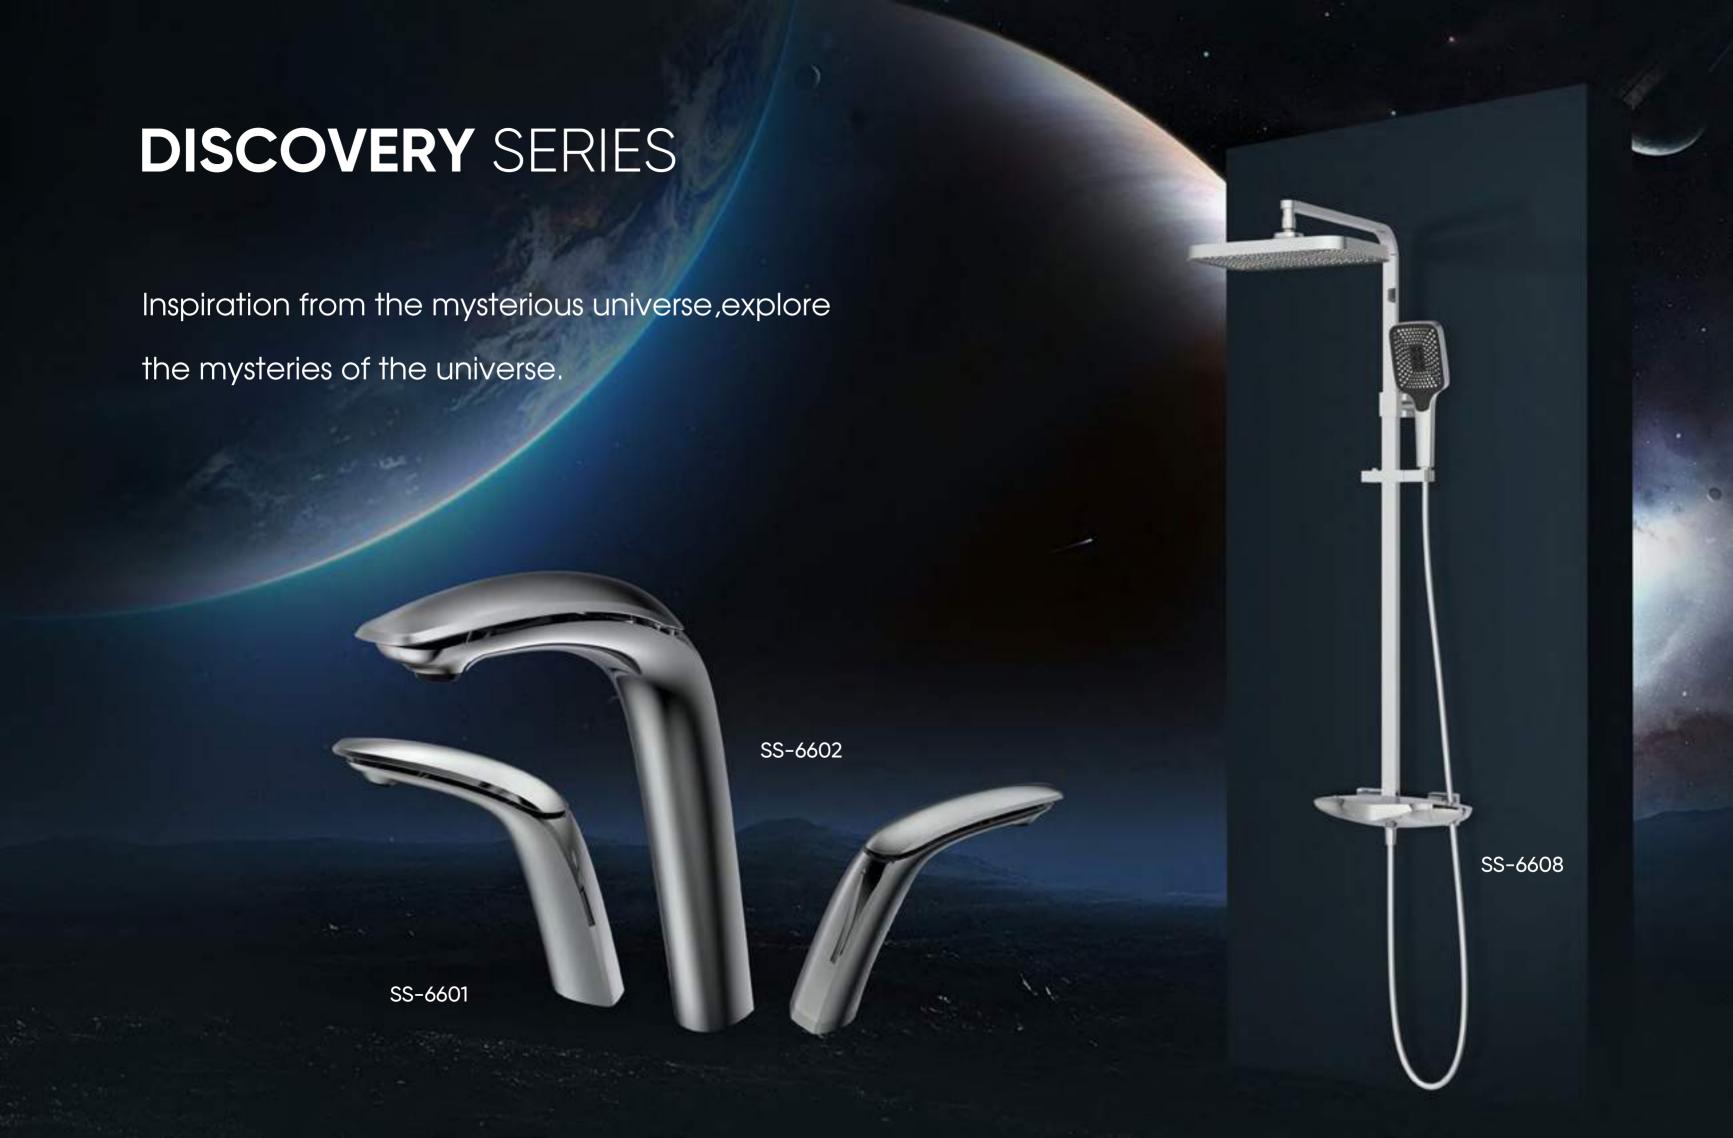

YBE!"



FRONT VIEW AND DOWN LOOKS LIKE A DIFFRENT SHAPE OF THE DIAMOND, HONORABLE AND ELEGANCE, THAT IS UNIQUE FAUCET.





BUILD LUXURY BATHROOM LIFE









**SORRHE** SERIES



The design comes from a vision of the future.

This faucet is no longer the traditional simple line design, but a graceful figure like a robot, a living art as well.







WL-7802





KITCHEN FAUCET















**WE-LIKE**SERIES

BUILD LUXURY
BATHROOM LIFE













### WE-LIKE SERIES



### **LED Light**

Three color dynamic display



### Temperature display

Hydroelectric power



# MEBAE SERIES

Each birth of the brand, they will have the first thought and dream, OUBAO designer respects each entrepreneur, which is stand for vitality and courage.



## MEBAE SERIES















## EYE LIKE SERIES





B A S I N F A U C E T































# **SCULPTOR** SERIES











**SCULPTOR** SERIES















Single Handle Basin Mixer

4 Funtion Thermostatic Shower

Single Handle Basin Mixer











QY-8801 Single Lever Basin Mixer ZL 2016 3 0431297.7





















QY-8807

Single Lever Bathshower Mixer Standard Brass Material





Single Lever Bathshower Mixer Standard Brass Materia ZL 2020 3 0214833.4L

# **LEAF** SERIES



QY-8837 Clothes Hook



QY-8835 Tissue Holder



QY-8839
Toilet Brush Holder



QY-8840 Glass Shelf



QY-8836 Towel Holder



QY-8842 Single Towel Holder



QY-8843
Double Towel Holder



QY-8845
Towel Shelf



QY-8834 Tissue Holder



QY-8832 Gual Cup Holder



QY-8831 Single Cup Holder



QY-8833 Soap Holder



















# **SOLDIE