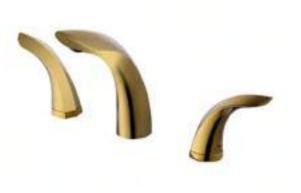

# **SCULPTOR** SERIES

**SCULPTOR** SERIES

Single Handle Basin Mixer

4 Funtion Thermostatic Shower

Single Handle Basin Mixer

QY-8801 Single Lever Basin Mixer ZL 2016 3 0431297.7

QY-8807

Single Lever Bathshower Mixer Standard Brass Material