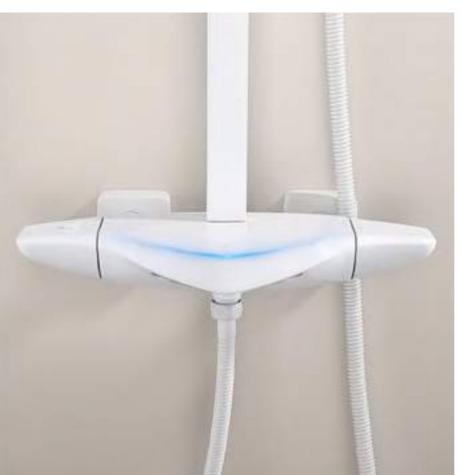

### WE-LIKE SERIES

### **LED Light**

Three color dynamic display

### Temperature display

Hydroelectric power