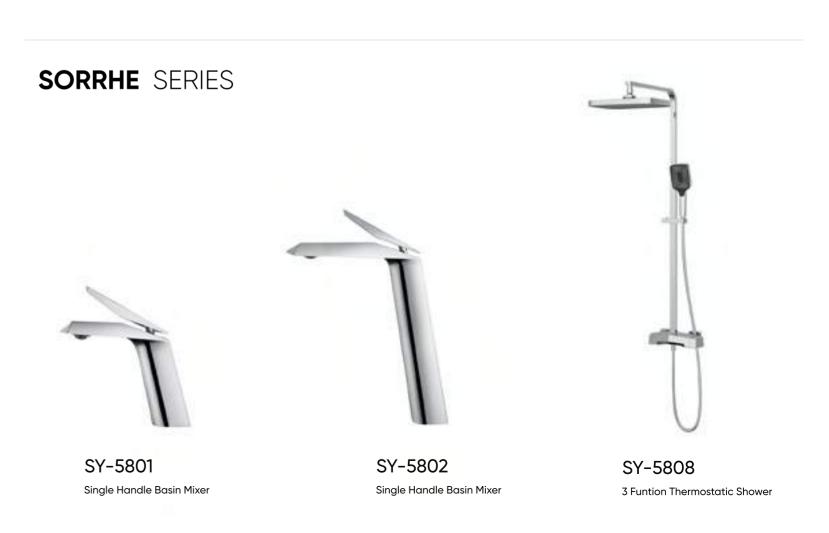

# SORRHE SERIES

"Can a faucet be a decoration in your house? -Maybe!"

Front view and down looks like a diffrent shape of the diamond, honorable and elegance, that is unique faucet.

♥ SY-5802

# "CAN A FAUCET BE A DECORATION IN YOUR HOUSE? -MAYBE!"

FRONT VIEW AND DOWN LOOKS LIKE A DIFFRENT SHAPE OF THE DIAMOND, HONORABLE AND ELEGANCE, THAT IS UNIQUE FAUCET.

BUILD LUXURY BATHROOM LIFE

**SORRHE** SERIES