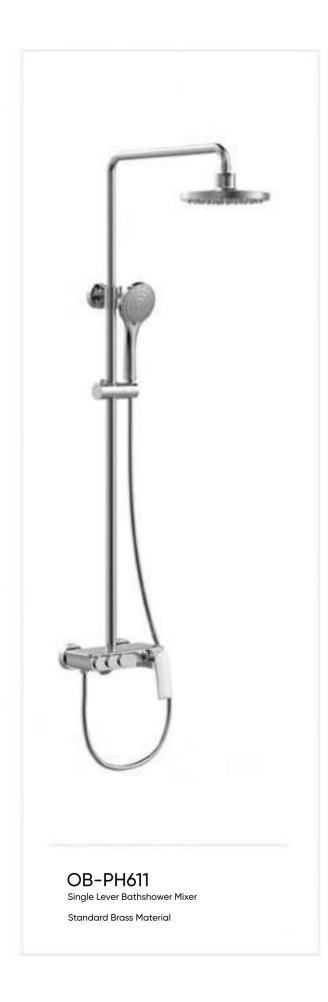

# **SCULPTOR** SERIES

**SCULPTOR** SERIES

Single Handle Basin Mixer

4 Funtion Thermostatic Shower

Single Handle Basin Mixer

QY-8801 Single Lever Basin Mixer ZL 2016 3 0431297.7

QY-8807

Single Lever Bathshower Mixer Standard Brass Material

Single Lever Bathshower Mixer Standard Brass Materia ZL 2020 3 0214833.4L