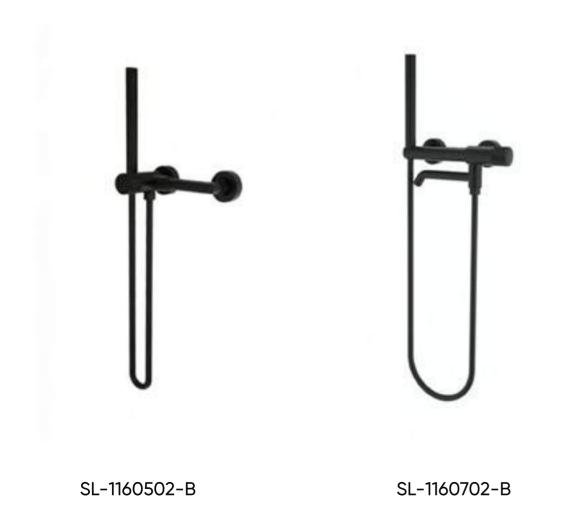

## **GRAGON** SERIES

**LY-9201-B** Matte Black

## DRAGON SERIES

B A T H R O O M

 $\subset$ 

 $\bigcirc$ 

 $\Box$ 