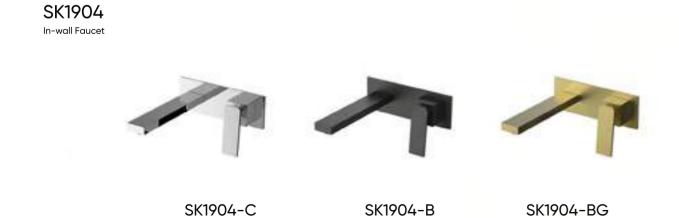

7204-BR

VN7204-RD

VN7204-RB

VN7204-CB





care.





HA7004-C





HA7008













# **GIRL** SERIES



OB-10611 Single lever Basin Mixer Standard brass material



OB-10612 Single lever Basin Mixer Standard brass material

# **GIRL** SERIES



# **GIRL** SERIES













# WL FUTURE SERIES















#### WL FUTURE SERIES







#### WL FUTURE SERIES



















# **SKYLINE** SERIES









# **SKYLINE** SERIES





Discovering beauty is the joy of exploration, and shaping beauty is the pursuit of art. The lines are round and bright, the color is soft without losing stability, the appearance is concise and noble, extremely beautiful and infectious, the perfect fusion of nature and life, which reflects the spirit of fashion in ordinary.

#### **SKYLINE** SERIES



































# **GLORIA** SERIES









GL2703BRG
Single Lever Bathshower Mixer
Standard Brass Material



GL2703GG Single Lever Bathshower Mixer Standard Brass Material



# MAGIC SERIES







### MAGIC SERIES









### MAGIC SERIES



H-MY015-C
Thermostatic Shower Faucet



H-MY015-B
Thermostatic Shower Faucet



H-MY015-GB
Thermostatic Shower Faucet



H-MY015-G
Thermostatic Shower Faucet



# **ISABELLA** SERIES



#### **ISABELLA** SERIES







# LYDIA SERIES









### LYDIA SERIES









### LYDIA SERIES



LA5001-L Single Lever Bath-shower Mixer

Standard Brass Material







LA5001-LI Single Lever Bath-shower Mixer Standard Brass Material





#### **VESTA** SERIES













#### **VESTA** SERIES









#### PHILYRA SERIES





# **MOON** SERIES