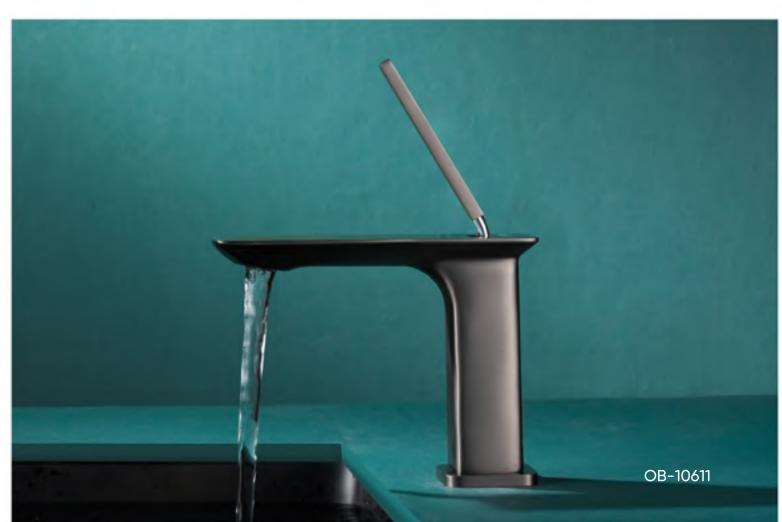

# **GIRL** SERIES

OB-10611 Single lever Basin Mixer Standard brass material

OB-10612 Single lever Basin Mixer Standard brass material

# **GIRL** SERIES