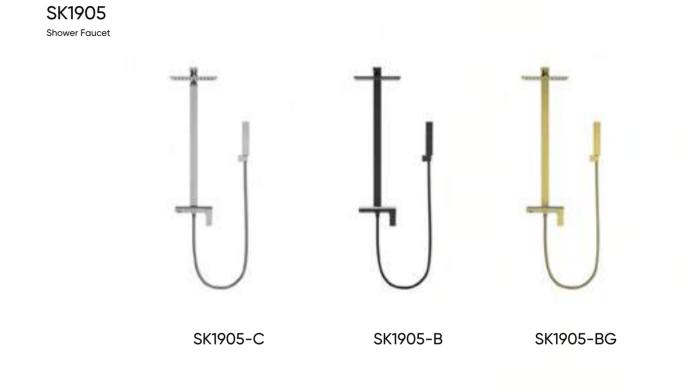

04-BR

VN7204-RD

VN7204-RB

VN7204-CB





care.





HA7004-C





HA7008













# **GIRL** SERIES



OB-10611 Single lever Basin Mixer Standard brass material



OB-10612 Single lever Basin Mixer Standard brass material

# **GIRL** SERIES



# **GIRL** SERIES













# WL FUTURE SERIES















#### WL FUTURE SERIES







#### WL FUTURE SERIES



















# **SKYLINE** SERIES









# **SKYLINE** SERIES





Discovering beauty is the joy of exploration, and shaping beauty is the pursuit of art. The lines are round and bright, the color is soft without losing stability, the appearance is concise and noble, extremely beautiful and infectious, the perfect fusion of nature and life, which reflects the spirit of fashion in ordinary.

#### **SKYLINE** SERIES



































# **GLORIA** SERIES









GL2703BRG
Single Lever Bathshower Mixer
Standard Brass Material



GL2703GG Single Lever Bathshower Mixer Standard Brass Material



# MAGIC SERIES







### MAGIC SERIES









### MAGIC SERIES



H-MY015-C
Thermostatic Shower Faucet



H-MY015-B
Thermostatic Shower Faucet



H-MY015-GB
Thermostatic Shower Faucet



H-MY015-G
Thermostatic Shower Faucet



# **ISABELLA** SERIES



#### **ISABELLA** SERIES







# LYDIA SERIES









### LYDIA SERIES









### LYDIA SERIES



LA5001-L Single Lever Bath-shower Mixer

Standard Brass Material







LA5001-LI Single Lever Bath-shower Mixer Standard Brass Material





#### **VESTA** SERIES













#### **VESTA** SERIES









#### PHILYRA SERIES





# **MOON** SERIES