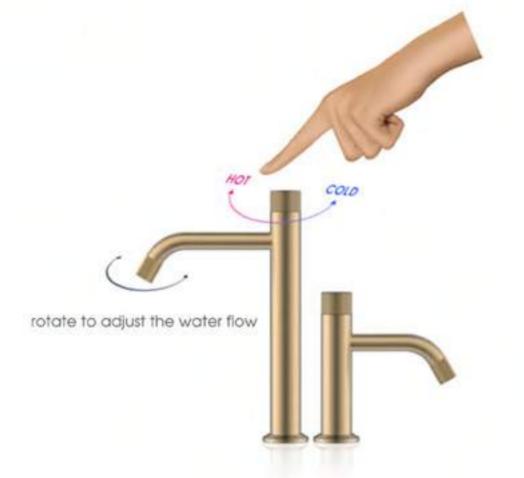

Single Lever Basin Mixer Standard Brass Material



HY-6802 Single Lever Basin Mixer Standard Brass Material

# **SOLDIER** SERIES











### **SOLDIER** SERIES

SOLDIER
SERIES
Thermostatic shower faucet







OUBAO FAUCET









MOMENT SERIES



Look beyond time and space for moments.

Make it stay in the moment forever.

— OUBAO CEO designer Mr.surperman

# **MOMENT** SERIES











### **MOMENT** SERIES





VN7204-BR

VN7204-RD

VN7204-RB

VN7204-CB





care.





HA7004-C





HA7008













# **GIRL** SERIES



OB-10611 Single lever Basin Mixer Standard brass material



OB-10612 Single lever Basin Mixer Standard brass material

# **GIRL** SERIES



# **GIRL** SERIES













# WL FUTURE SERIES















#### WL FUTURE SERIES







#### WL FUTURE SERIES



















# **SKYLINE** SERIES









# **SKYLINE** SERIES





Discovering beauty is the joy of exploration, and shaping beauty is the pursuit of art. The lines are round and bright, the color is soft without losing stability, the appearance is concise and noble, extremely beautiful and infectious, the perfect fusion of nature and life, which reflects the spirit of fashion in ordinary.

#### **SKYLINE** SERIES



































# **GLORIA** SERIES









GL2703BRG
Single Lever Bathshower Mixer
Standard Brass Material



GL2703GG Single Lever Bathshower Mixer Standard Brass Material



# MAGIC SERIES







### MAGIC SERIES









### MAGIC SERIES



H-MY015-C
Thermostatic Shower Faucet



H-MY015-B
Thermostatic Shower Faucet



H-MY015-GB
Thermostatic Shower F