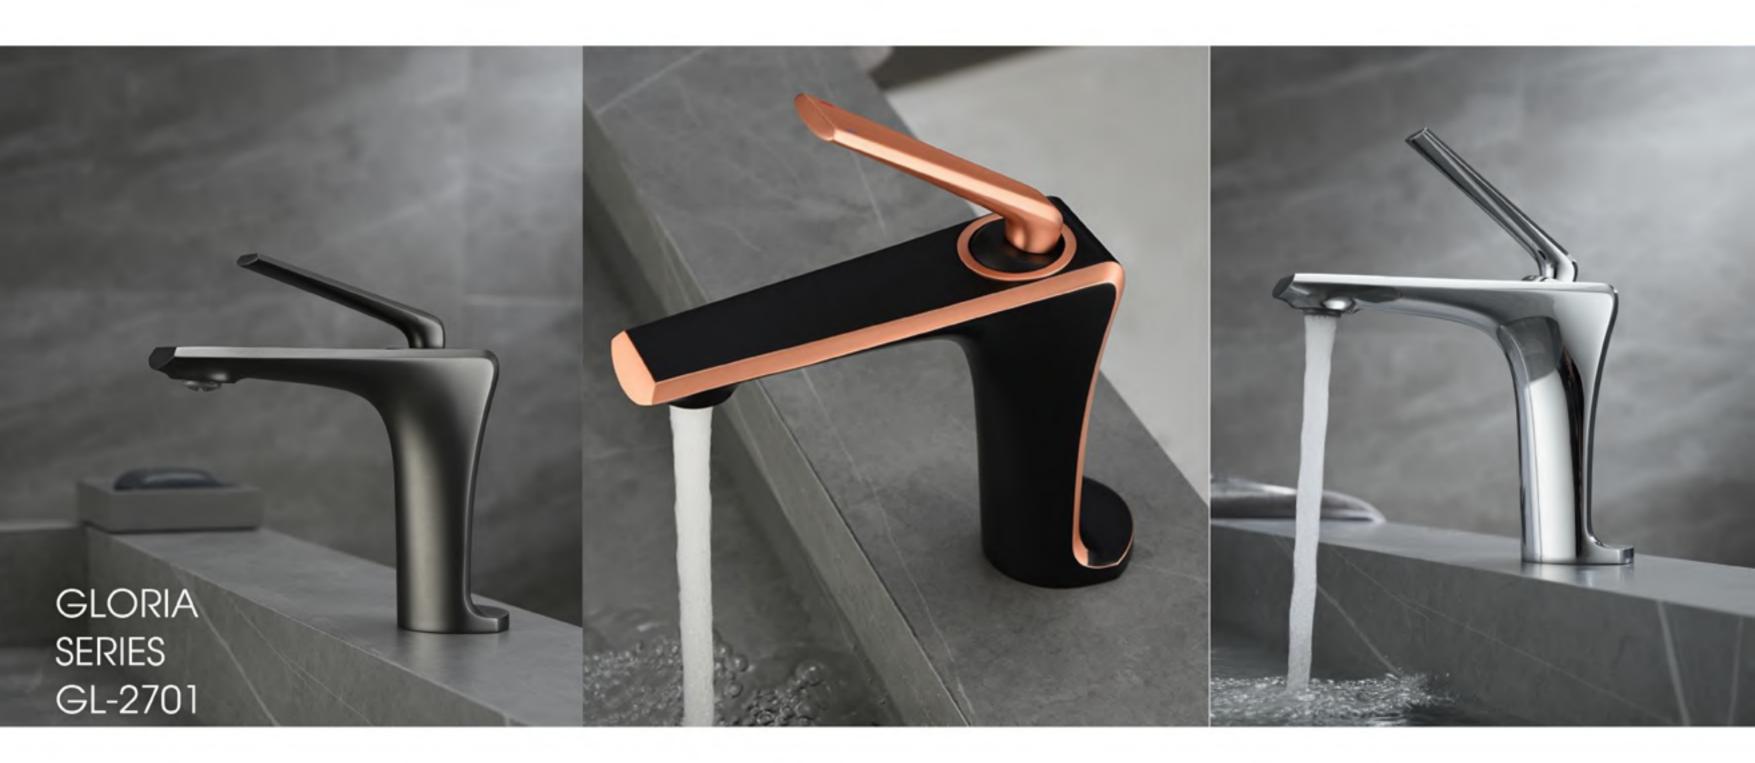

# **GLORIA** SERIES

GL2703BRG
Single Lever Bathshower Mixer
Standard Brass Material

GL2703GG Single Lever Bathshower Mixer Standard Brass Material