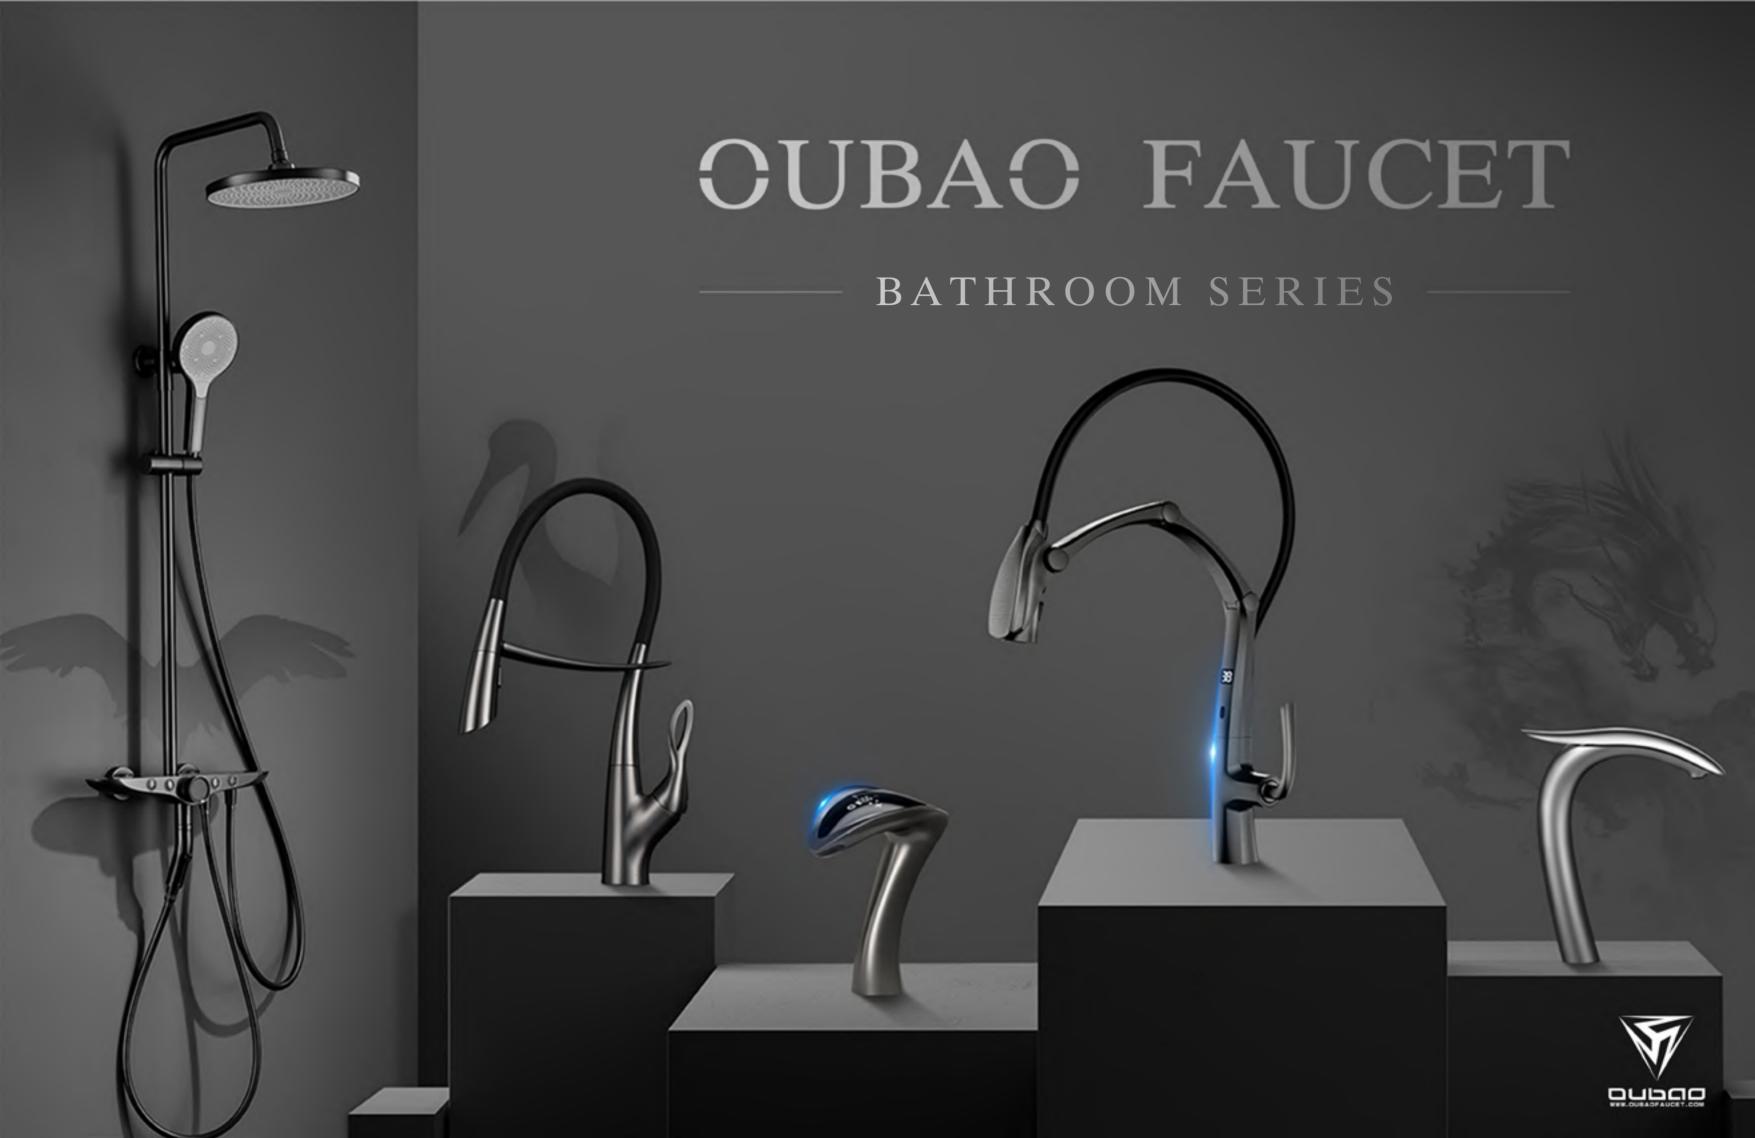

## **UNIVERSE**

SERIES

Matte white

The design comes from the mysterious dragon, the chief designer of OUBAO injected the dragon into the design of the faucet, when it open water, just like a dragon were crossing a river.

## **GRAGON** SERIES

**LY-9201-B** Matte Black

## DRAGON SERIES

B A T H R O O M

 $\subset$ 

 $\bigcirc$ 

 $\Box$ 