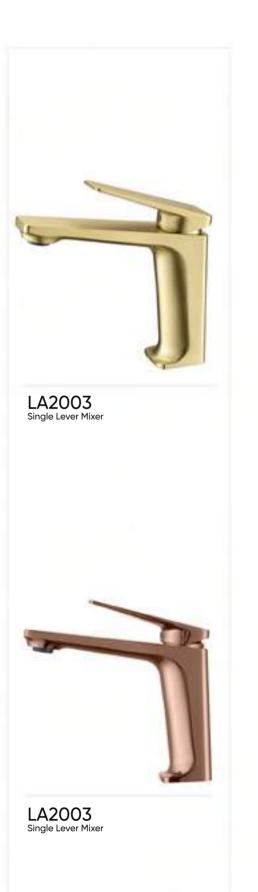

# **SCULPTOR** SERIES

**SCULPTOR** SERIES

Single Handle Basin Mixer

4 Funtion Thermostatic Shower

Single Handle Basin Mixer

QY-8801 Single Lever Basin Mixer ZL 2016 3 0431297.7

QY-8807

Single Lever Bathshower Mixer Standard Brass Material