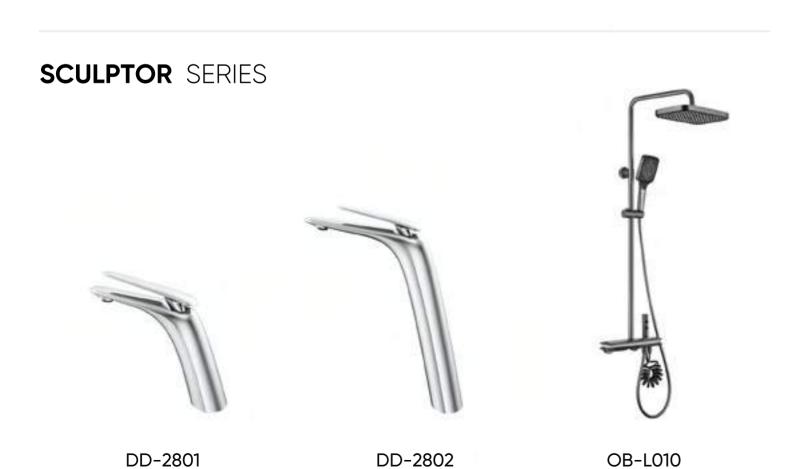

# **SCULPTOR** SERIES

**SCULPTOR** SERIES

Single Handle Basin Mixer

4 Funtion Thermostatic Shower

Single Handle Basin Mixer

QY-8801 Single Lever Basin Mixer ZL 2016 3 0431297.7

QY-8807

Single Lever Bathshower Mixer Standard Brass Material