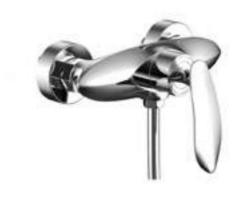

# **SOLDIER** SERIES

HY-6801 Single Lever Basin Mixer Standard Brass Material

HY-6801 Single Lever Basin Mixer Standard Brass Material

HY-6801 Single Lever Basin Mixer Standard Brass Material

HY-6802 Single Lever Basin Mixer Standard Brass Material

HY-6802 Single Lever Basin Mixer Standard Brass Material

# **SOLDIER** SERIES

### **SOLDIER** SERIES

SOLDIER
SERIES
Thermostatic shower faucet

OUBAO FAUCET

MOMENT SERIES

Look beyond time and space for moments.

Make it stay in the moment forever.

— OUBAO CEO designer Mr.surperman