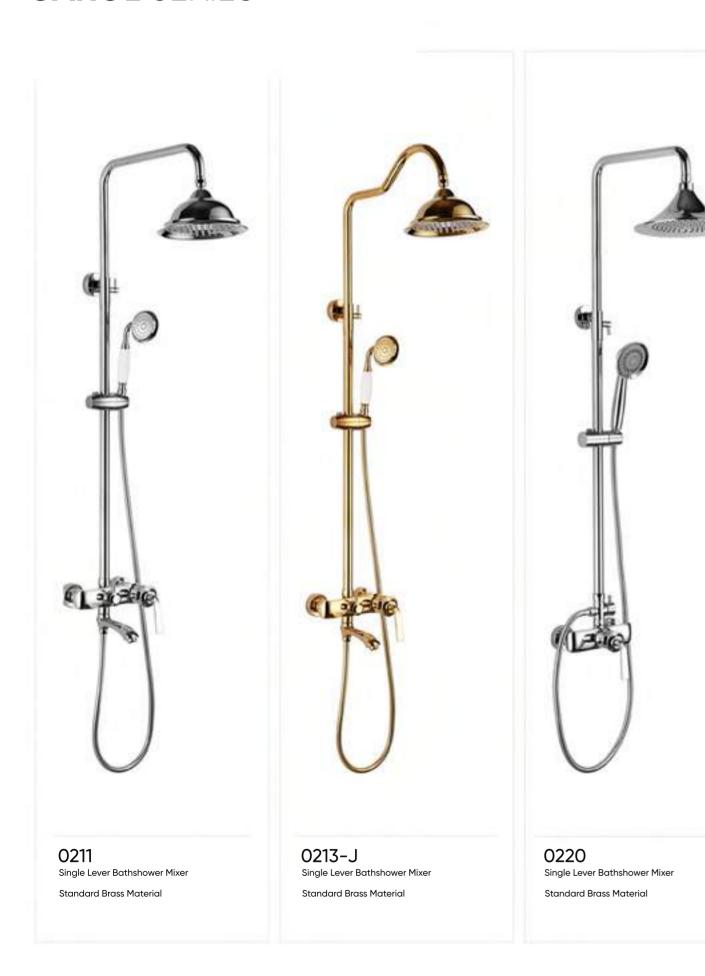

## **GRAGON** SERIES

**LY-9201-B** Matte Black

## DRAGON SERIES

B A T H R O O M

 $\subset$ 

 $\bigcirc$ 

 $\Box$ 