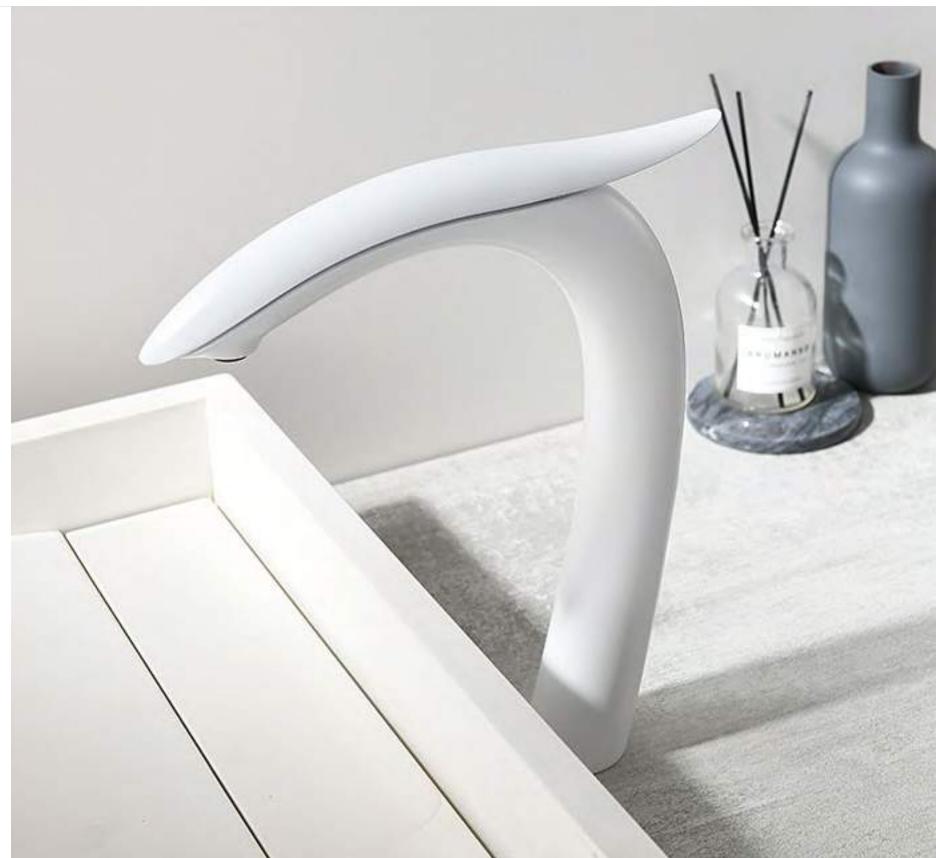

## **UNIVERSE**

SERIES

Matte white

The design comes from the mysterious dragon, the chief designer of OUBAO injected the dragon into the design of the faucet, when it open water, just like a dragon were crossing a river.

## **GRAGON** SERIES

**LY-9201-B** Matte Black