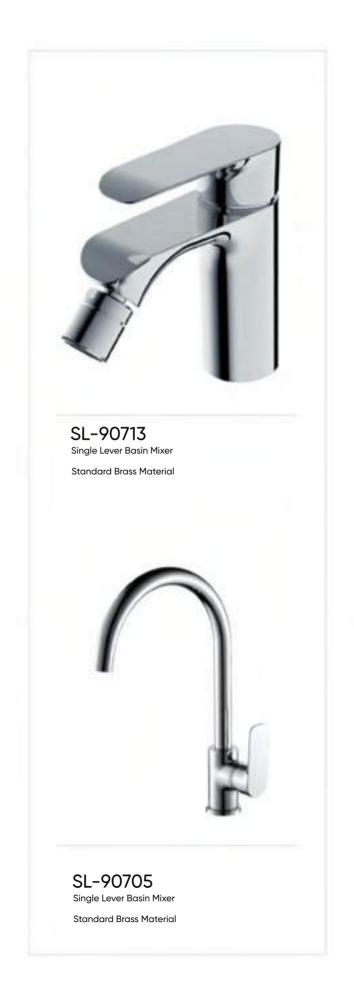

hower Mixer

Standard Brass Material







LA5001-LI Single Lever Bath-shower Mixer Standard Brass Material





#### **VESTA** SERIES













#### **VESTA** SERIES









#### PHILYRA SERIES





# **MOON** SERIES



OB-M151 Single Lever Basin Mixer

Standard Brass Material



OB-M152 Single Lever Basin Mixer Standard Brass Material



OB-M150 Single Lever Basin Mixer Standard Brass Material



OB-M130 Single Lever Basin Mixer Standard Brass Material



OB-M163
Single Lever Basin Mixer
Standard Brass Material



OB-M140 Single Lever Basin Mixer Standard Brass Material



OB-M160 Single Lever Basin Mixer Standard Brass Material



#### **CAROL** SERIES







0251

Single Lever Basin Mixer



0252

### **SL904** SERIES







#### **SL906** SERIES









#### **SL907** SERIES







## **SL-908 | SL-909** SERIES



SL-90806 Single Lever Bathshower Mixer Standard Brass Material



SL-90906 Single Lever Bathshower Mixer Standard Brass Material



SL-90811
Single Lever Basin Mixer
Standard Brass Material



SL-90911 Single Lever Basin Mixer Standard Brass Material



SL-90812 Single Lever Basin Mixer Standard Brass Material



SL-90912
Single Lever Basin Mixer
Standard Brass Material









SL-TL01-B Single Lever Basin Mixer



SL-TL01-GB Single Lever Basin Mixer



SL-TL01-G Single Lever Basin Mixer



SL-TL02-C Single Lever Basin Mixer



SL-TL02-B Single Lever Basin Mixer



SL-TL02-GB Single Lever Basin Mixer



SL-TL02-G Single Lever Basin Mixer







SL-DH01-C Single Lever Basin Mixer

SL-DH01-GB Single Lever Basin Mixer







SL-DH02-GB Single Lever Basin