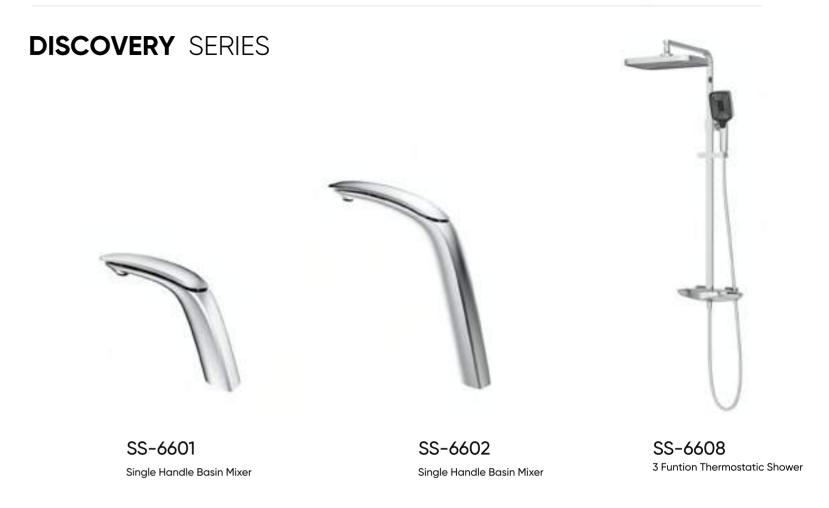

BUILD LUXURY BATHROOM LIFE









**SORRHE** SERIES



The design comes from a vision of the future.

This faucet is no longer the traditional simple line design, but a graceful figure like a robot, a living art as well.







WL-7802





KITCHEN FAUCET















**WE-LIKE**SERIES

BUILD LUXURY
BATHROOM LIFE













### WE-LIKE SERIES



### **LED Light**

Three color dynamic display



### Temperature display

Hydroelectric power



# MEBAE SERIES

Each birth of the brand, they will have the first thought and dream, OUBAO designer respects each entrepreneur, which is stand for vitality and courage.



## MEBAE SERIES















## EYE LIKE SERIES





B A S I N F A U C E T































# **SCULPTOR** SERIES











**SCULPTOR** SERIES















Single Handle Basin Mixer

4 Funtion Thermostatic Shower

Single Handle Basin Mixer











QY-8801 Single Lever Basin Mixer ZL 2016 3 0431297.7





















QY-8807

Single Lever Bathshower Mixer Standard Brass Material





Single Lever Bathshower Mixer Standard Brass Materia ZL 2020 3 0214833.4L

# **LEAF** SERIES



QY-8837 Clothes Hook



QY-8835 Tissue Holder



QY-8839
Toilet Brush Holder



QY-8840 Glass Shelf



QY-8836 Towel Holder



QY-8842 Single Towel Holder



QY-8843
Double Towel Holder



QY-8845
Towel Shelf



QY-8834 Tissue Holder



QY-8832 Gual Cup Holder



QY-8831 Single Cup Holder



QY-8833 Soap Holder



















# **SOLDIER** SERIES





HY-6801 Single Lever Basin Mixer Standard Brass Material



HY-6801 Single Lever Basin Mixer Standard Bra