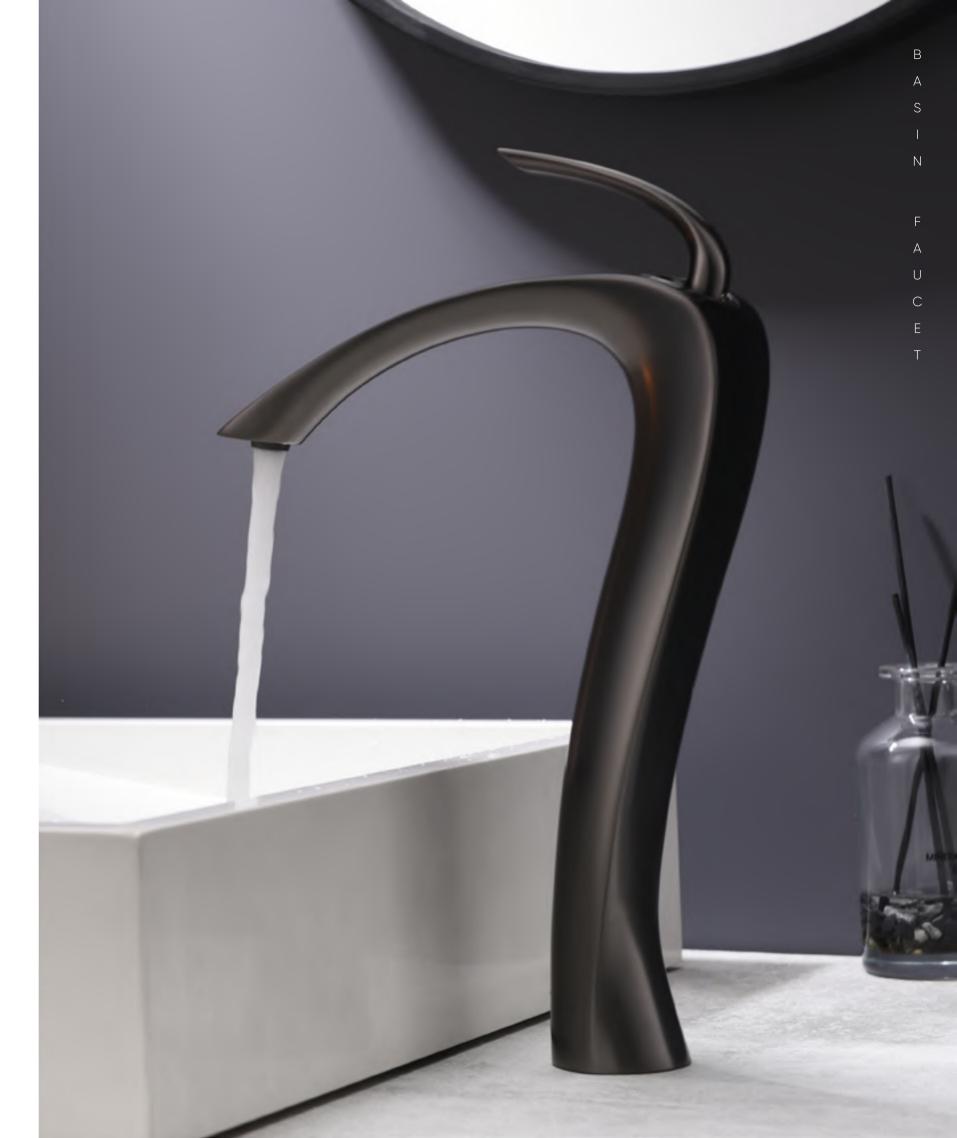

## EYE LIKE SERIES

B A S I N F A U C E T

The design comes from a vision of the future.

This faucet is no longer the traditional simple line design, but a graceful figure like a robot, a living art as well.

WL-7802

KITCHEN FAUCET

**WE-LIKE**SERIES