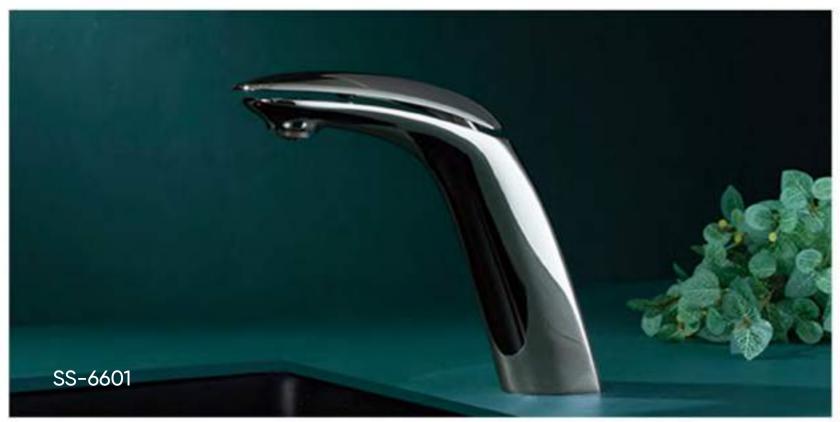

#### UNIVERSE SERIES

## **UNIVERSE**

SERIES

Matte white

The design comes from the mysterious dragon, the chief designer of OUBAO injected the dragon into the design of the faucet, when it open water, just like a dragon were crossing a river.