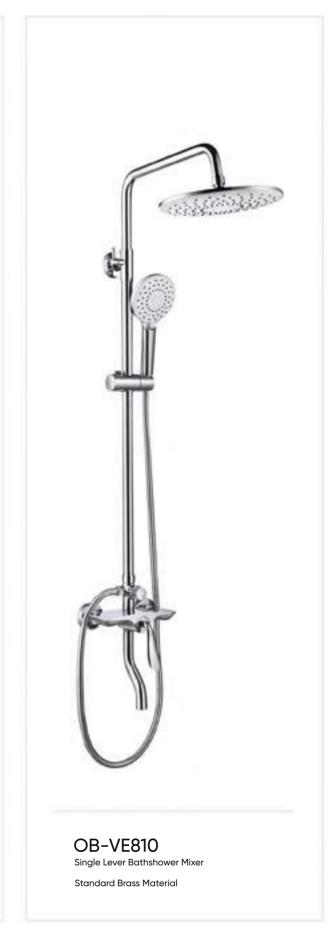

# **SCULPTOR** SERIES

**SCULPTOR** SERIES

Single Handle Basin Mixer

4 Funtion Thermostatic Shower

Single Handle Basin Mixer

QY-8801 Single Lever Basin Mixer ZL 2016 3 0431297.7

QY-8807

Single Lever Bathshower Mixer Standard Brass Material