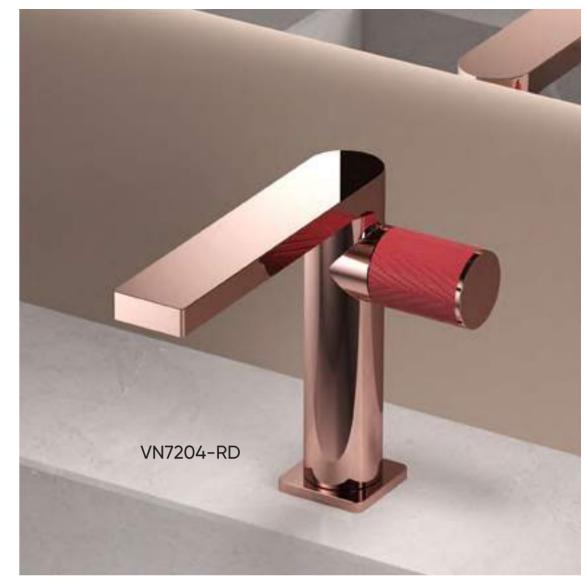

### **MOMENT** SERIES

VN7204-BR

VN7204-RD

VN7204-RB

VN7204-CB

care.

HA7004-C

HA7008