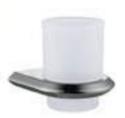

# **LEAF** SERIES

QY-8837 Clothes Hook

QY-8835 Tissue Holder

QY-8839
Toilet Brush Holder

QY-8840 Glass Shelf

QY-8836 Towel Holder

QY-8842 Single Towel Holder

QY-8843
Double Towel Holder

QY-8845
Towel Shelf

QY-8834 Tissue Holder

QY-8832 Gual Cup Holder

QY-8831 Single Cup Holder

QY-8833 Soap Holder