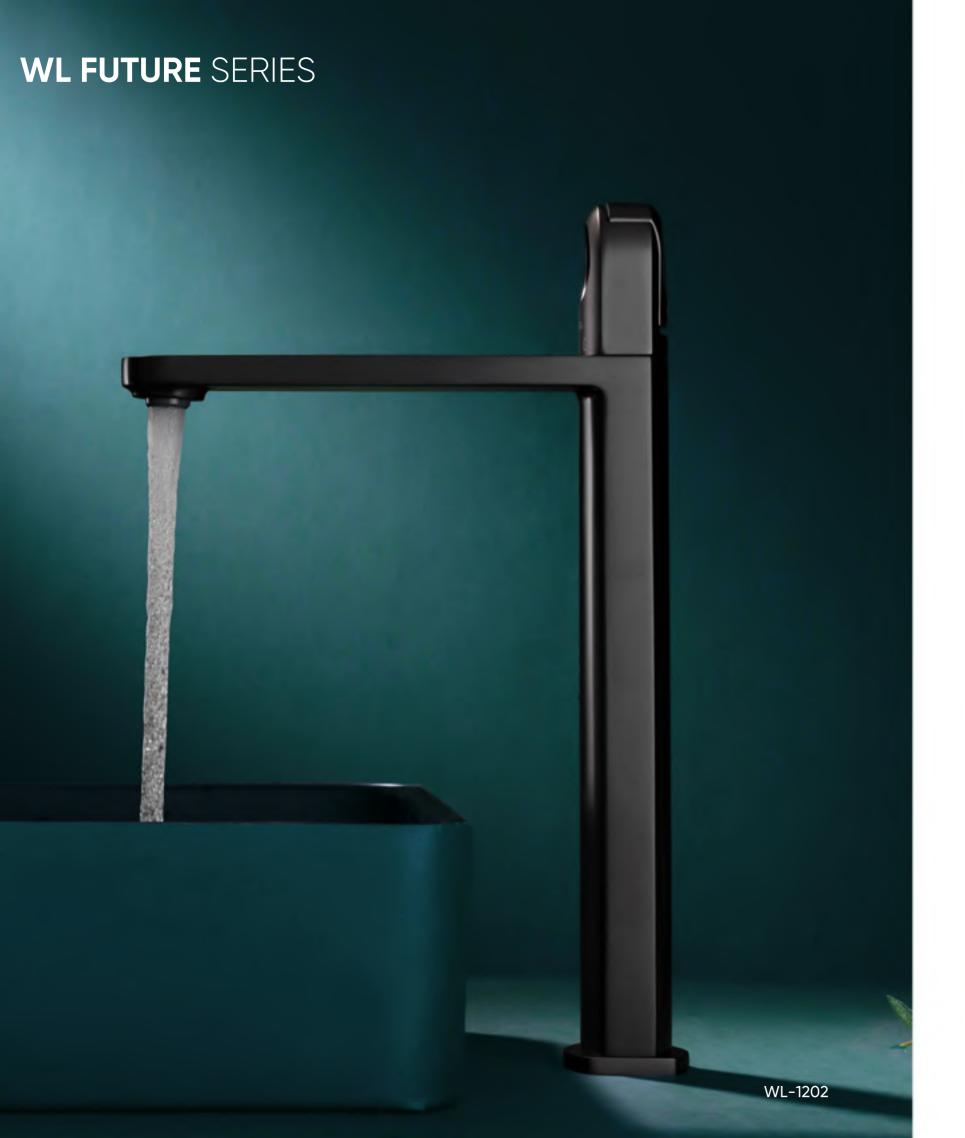

r Standard Brass Material



HY-6801 Single Lever Basin Mixer Standard Brass Material



HY-6802 Single Lever Basin Mixer Standard Brass Material



HY-6802 Single Lever Basin Mixer Standard Brass Material

# **SOLDIER** SERIES











### **SOLDIER** SERIES

SOLDIER
SERIES
Thermostatic shower faucet







OUBAO FAUCET









MOMENT SERIES



Look beyond time and space for moments.

Make it stay in the moment forever.

— OUBAO CEO designer Mr.surperman

# **MOMENT** SERIES











### **MOMENT** SERIES





VN7204-BR

VN7204-RD

VN7204-RB

VN7204-CB





care.





HA7004-C





HA7008













# **GIRL** SERIES



OB-10611 Single lever Basin Mixer Standard brass material



OB-10612 Single lever Basin Mixer Standard brass material

# **GIRL** SERIES



# **GIRL** SERIES













# WL FUTURE SERIES















#### WL FUTURE SERIES







#### WL FUTURE SERIES



















# **SKYLINE** SERIES









# **SKYLINE** SERIES





Discovering beauty is the joy of exploration, and shaping beauty is the pursuit of art. The lines are round and bright, the color is soft without losing stability, the appearance is concise and noble, extremely beautiful and infectious, the perfect fusion of nature and life, which reflects the spirit of fashion in ordinary.

#### **SKYLINE** SERIES



































# **GLORIA** SERIES









GL2703BRG
Single Lever Bathshower Mixer
Standard Brass Material



GL2703GG Single Lever Bathshower Mixer Standard Brass Material



# MAGIC SERIES







### MAGIC SERIES









### MAGIC SERIES



H-MY015-C
Thermo