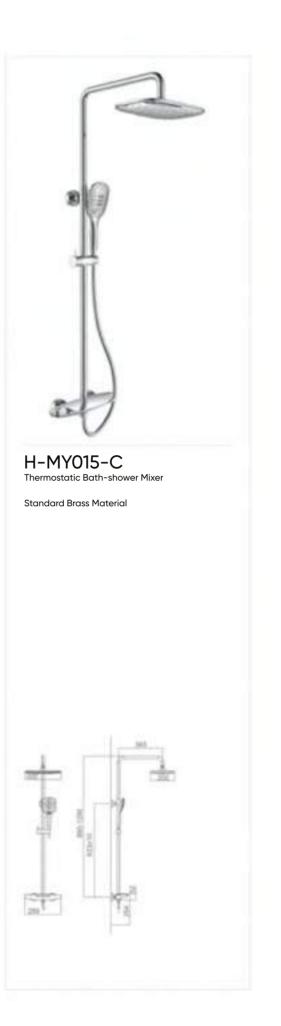

### MAGIC SERIES

H-MY015-C
Thermostatic Shower Faucet

H-MY015-B
Thermostatic Shower Faucet

H-MY015-GB
Thermostatic Shower Faucet

H-MY015-G
Thermostatic Shower Faucet