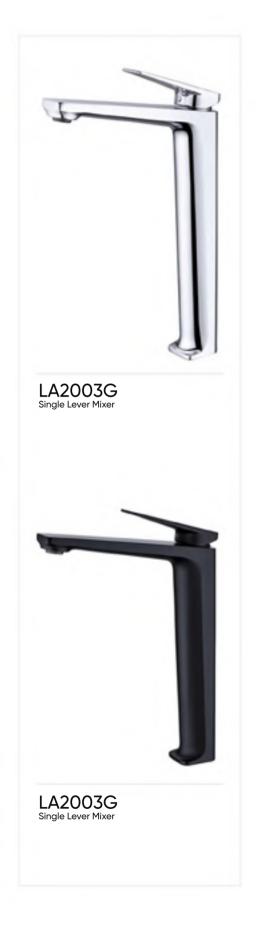

# **SCULPTOR** SERIES

**SCULPTOR** SERIES

Single Handle Basin Mixer

4 Funtion Thermostatic Shower

Single Handle Basin Mixer

QY-8801 Single Lever Basin Mixer ZL 2016 3 0431297.7

QY-8807

Single Lever Bathshower Mixer Standard Brass Material