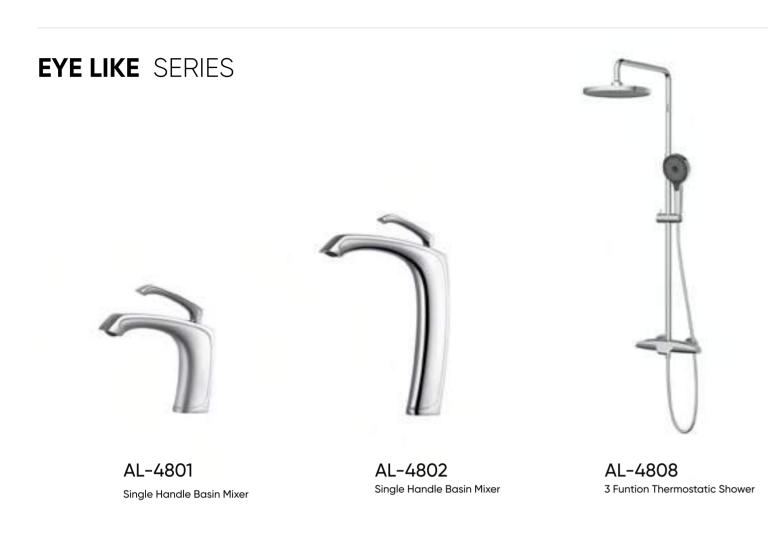

BUILD LUXURY BATHROOM LIFE









**SORRHE** SERIES



The design comes from a vision of the future.

This faucet is no longer the traditional simple line design, but a graceful figure like a robot, a living art as well.







WL-7802





KITCHEN FAUCET















**WE-LIKE**SERIES

BUILD LUXURY
BATHROOM LIFE













### WE-LIKE SERIES



### **LED Light**

Three color dynamic display



### Temperature display

Hydroelectric power



# MEBAE SERIES

Each birth of the brand, they will have the first thought and dream, OUBAO designer respects each entrepreneur, which is stand for vitality and courage.



## MEBAE SERIES















## EYE LIKE SERIES





B A S I N F A U C E T































# **SCULPTOR** SERIES











**SCULPTOR** SERIES















Single Handle Basin Mixer

4 Funtion Thermostatic Shower

Single Handle Basin Mixer











QY-8801 Single Lever Basin Mixer ZL 2016 3 0431297.7





















QY-8807

Single Lever Bathshower Mixer Standard Brass Material





Single Lever Bathshower Mixer Standard Brass Materia ZL 2020 3 0214833.4L

# **LEAF** SERIES



QY-8837 Clothes Hook



QY-8835 Tissue Holder



QY-8839
Toilet Brush Holder



QY-8840 Glass Shelf



QY-8836 Towel Holder



QY-8842 Single Towel Holder



QY-8843
Double Towel Holder



QY-8845
Towel Shelf



QY-8834 Tissue Holder



QY-8832 Gual Cup Holder



QY-8831 Single Cup Holder



QY-8833 Soap Holder



















# **SOLDIER** SERIES





HY-6801 Single Lever Basin Mixer Standard Brass Material



HY-6801 Single Lever Basin Mixer Standard B