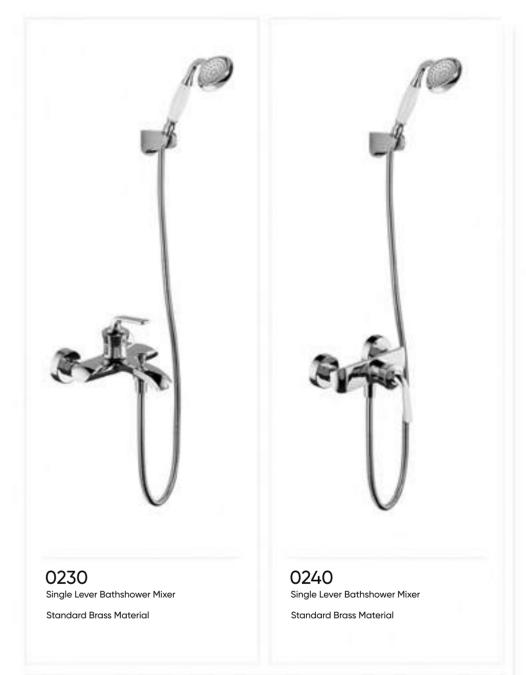

## **ISABELLA** SERIES







# LYDIA SERIES









### LYDIA SERIES









### LYDIA SERIES



LA5001-L Single Lever Bath-shower Mixer

Standard Brass Material







LA5001-LI Single Lever Bath-shower Mixer Standard Brass Material





#### **VESTA** SERIES













#### **VESTA** SERIES









#### PHILYRA SERIES





# **MOON** SERIES



OB-M151 Single Lever Basin Mixer

Standard Brass Material



OB-M152 Single Lever Basin Mixer Standard Brass Material



OB-M150 Single Lever Basin Mixer Standard Brass Material



OB-M130 Single Lever Basin Mixer Standard Brass Material



OB-M163
Single Lever Basin Mixer
Standard Brass Material



OB-M140 Single Lever Basin Mixer Standard Brass Material



OB-M160 Single Lever Basin Mixer Standard Brass Material



#### **CAROL** SERIES







0251

Single Lever Basin Mixer



0252

### **SL904** SERIES







#### **SL906** SERIES









#### **SL907** SERIES







## **SL-908 | SL-909** SERIES



SL-90806 Single Lever Bathshower Mixer Standard Brass Material



SL-90906 Single Lever Bathshower Mixer Standard Brass Material



SL-90811
Single Lever Basin Mixer
Standard Brass Material



SL-90911 Single Lever Basin Mixer Standard Brass Material



SL-90812 Single Lever Basin Mixer Standard Brass Material



SL-90912
Single Lever Basin Mixer
Standard Brass Material









SL-TL01-B Single Lever Basin Mixer



SL-TL01-GB Single Lever Basin Mixer



SL-TL01-G Single Lever Basin Mixer



SL-TL02-C Single Lever Basin Mixer



SL-TL02-B Single Lever Basin Mixer



SL-TL02-GB Single Lever Basin Mixer



SL-TL02-G Single Lever