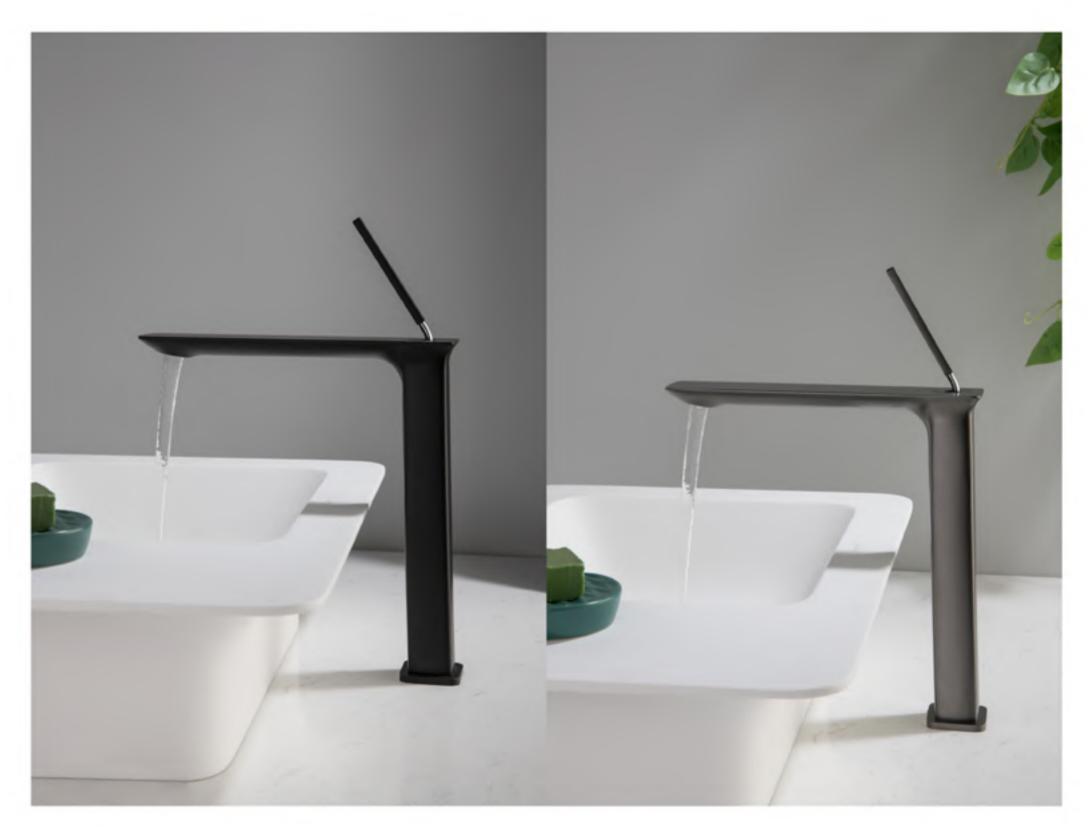

* SERIES





HY-6801 Single Lever Basin Mixer Standard Brass Material



HY-6801 Single Lever Basin Mixer Standard Brass Material



HY-6801 Single Lever Basin Mixer Standard Brass Material



HY-6802 Single Lever Basin Mixer Standard Brass Material



HY-6802 Single Lever Basin Mixer Standard Brass Material

# **SOLDIER** SERIES











### **SOLDIER** SERIES

SOLDIER
SERIES
Thermostatic shower faucet







OUBAO FAUCET









MOMENT SERIES



Look beyond time and space for moments.

Make it stay in the moment forever.

— OUBAO CEO designer Mr.surperman

# **MOMENT** SERIES











### **MOMENT** SERIES





VN7204-BR

VN7204-RD

VN7204-RB

VN7204-CB





care.





HA7004-C





HA7008













# **GIRL** SERIES



OB-10611 Single lever Basin Mixer Standard brass material



OB-10612 Single lever Basin Mixer Standard brass material

# **GIRL** SERIES



# **GIRL** SERIES













# WL FUTURE SERIES















#### WL FUTURE SERIES







#### WL FUTURE SERIES



















# **SKYLINE** SERIES









# **SKYLINE** SERIES





Discovering beauty is the joy of exploration, and shaping beauty is the pursuit of art. The lines are round and bright, the color is soft without losing stability, the appearance is concise and noble, extremely beautiful and infectious, the perfect fusion of nature and life, which reflects the spirit of fashion in ordinary.

#### **SKYLINE** SERIES



































# **GLORIA** SERIES









GL2703BRG
Single Lever Bathshower Mixer
Standard Brass Material



GL2703GG Single Lever Bathshower Mixer Standa