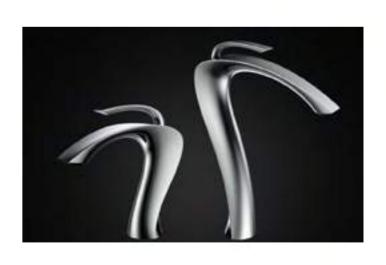

## **UNIVERSE**

SERIES

Matte white

The design comes from the mysterious dragon, the chief designer of OUBAO injected the dragon into the design of the faucet, when it open water, just like a dragon were crossing a river.