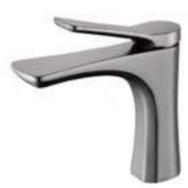

#### UNIVERSE SERIES

## **UNIVERSE**

SERIES

Matte white

The design comes from the mysterious dragon, the chief designer of OUBAO injected the dragon into the design of the faucet, when it open water, just like a dragon were crossing a river.