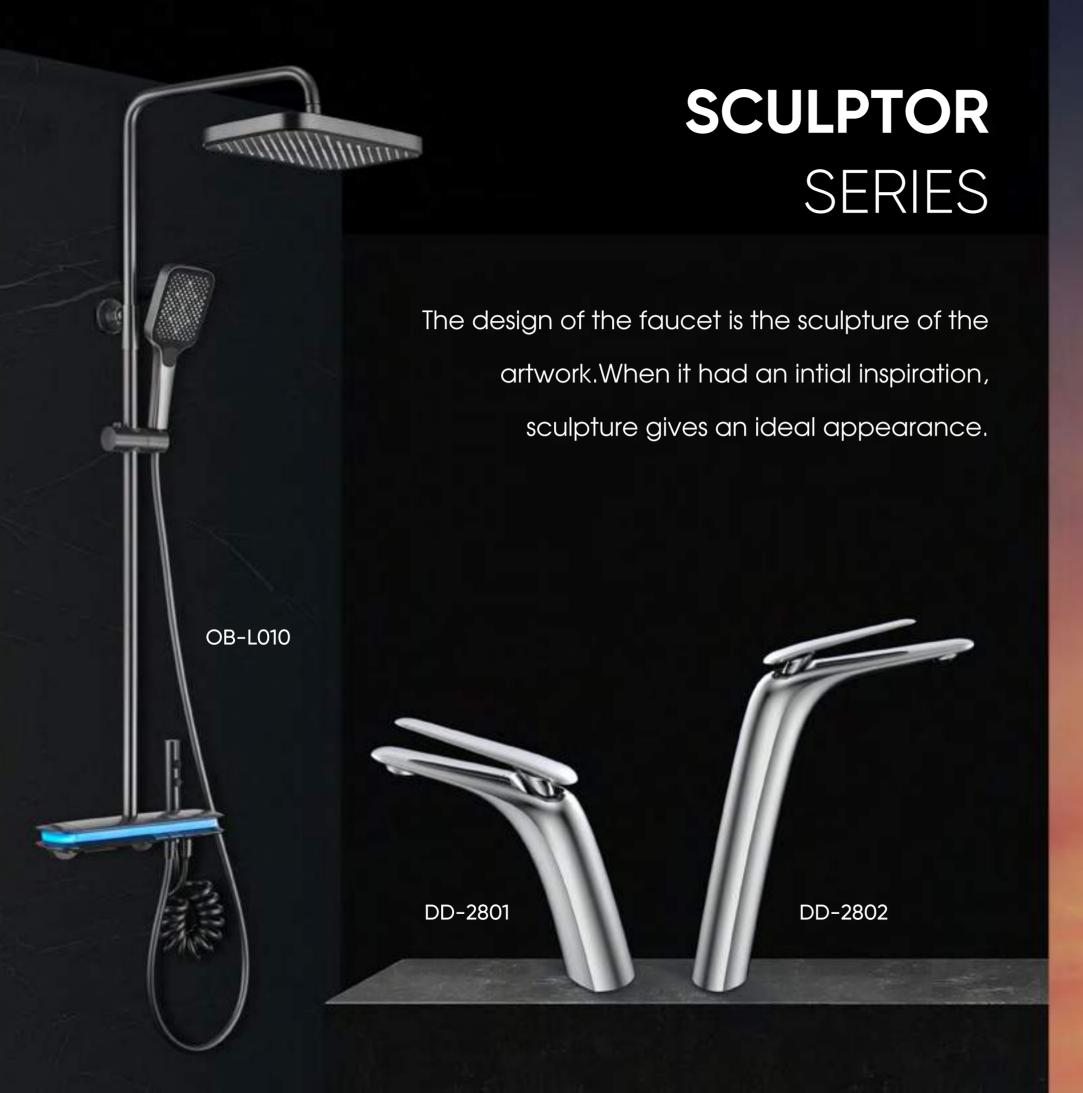

# **SCULPTOR** SERIES

**SCULPTOR** SERIES

Single Handle Basin Mixer

4 Funtion Thermostatic Shower

Single Handle Basin Mixer

QY-8801 Single Lever Basin Mixer ZL 2016 3 0431297.7

QY-8807

Single Lever Bathshower Mixer Standard Brass Material

Single Lever Bathshower Mixer Standard Brass Materia ZL 2020 3 0214833.4L