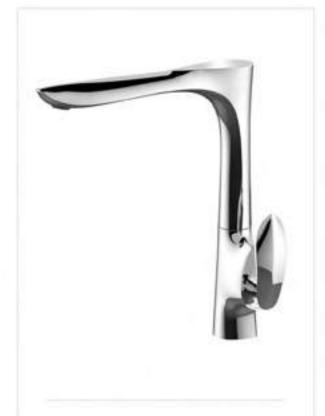

# **GIRL** SERIES

OB-10611 Single lever Basin Mixer Standard brass material

OB-10612 Single lever Basin Mixer Standard brass material

# **GIRL** SERIES