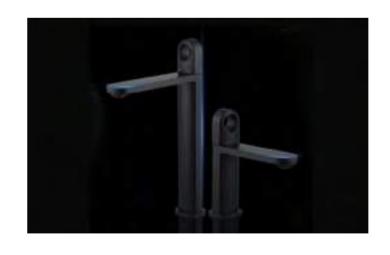

# **SOLDIER** SERIES

HY-6801 Single Lever Basin Mixer Standard Brass Material

HY-6801 Single Lever Basin Mixer Standard Brass Material

HY-6801 Single Lever Basin Mixer Standard Brass Material

HY-6802 Single Lever Basin Mixer Standard Brass Material

HY-6802 Single Lever Basin Mixer Standard Brass Material