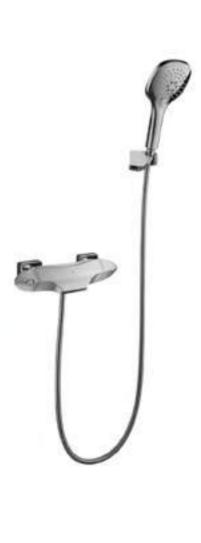

# **SCULPTOR** SERIES

**SCULPTOR** SERIES

Single Handle Basin Mixer

4 Funtion Thermostatic Shower

Single Handle Basin Mixer

QY-8801 Single Lever Basin Mixer ZL 2016 3 0431297.7

QY-8807

Single Lever Bathshower Mixer Standard Brass Material