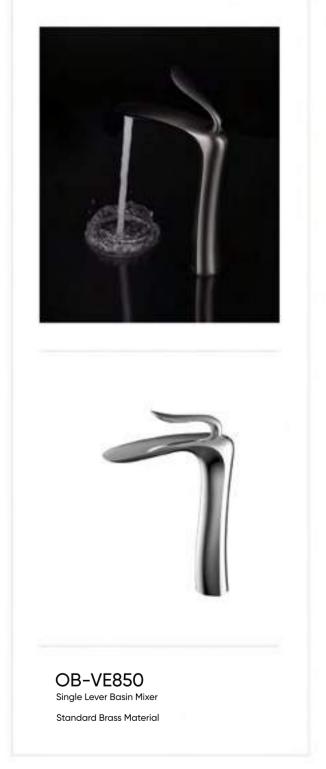

# **SCULPTOR** SERIES

**SCULPTOR** SERIES

Single Handle Basin Mixer

4 Funtion Thermostatic Shower

Single Handle Basin Mixer

QY-8801 Single Lever Basin Mixer ZL 2016 3 0431297.7

QY-8807

Single Lever Bathshower Mixer Standard Brass Material