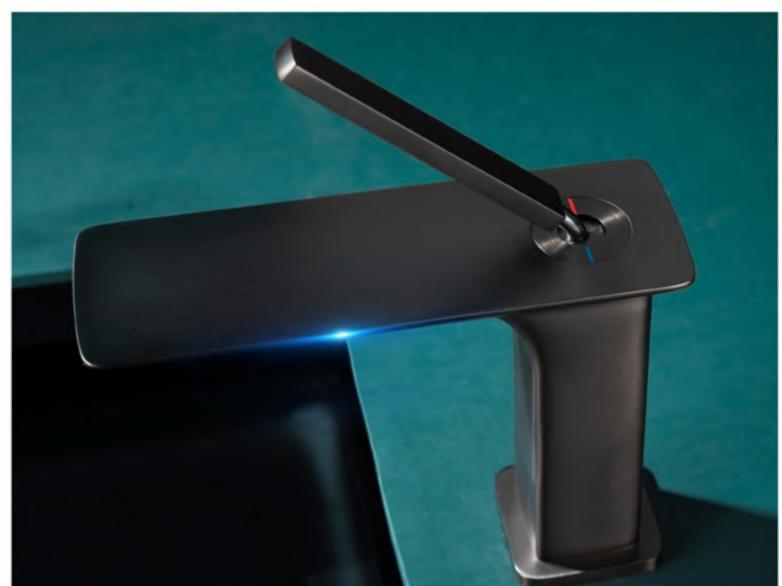

The design comes from a vision of the future.

This faucet is no longer the traditional simple line design, but a graceful figure like a robot, a living art as well.

WL-7802

KITCHEN FAUCET

**WE-LIKE**SERIES

### WE-LIKE SERIES

### **LED Light**

Three color dynamic display

### Temperature display

Hydroelectric power