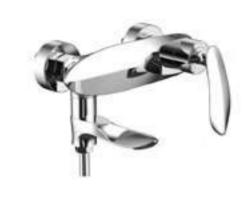

# **SOLDIER** SERIES

HY-6801 Single Lever Basin Mixer Standard Brass Material

HY-6801 Single Lever Basin Mixer Standard Brass Material

HY-6801 Single Lever Basin Mixer Standard Brass Material

HY-6802 Single Lever Basin Mixer Standard Brass Material

HY-6802 Single Lever Basin Mixer Standard Brass Material

# **SOLDIER** SERIES

### **SOLDIER** SERIES

SOLDIER
SERIES
Thermostatic shower faucet

OUBAO FAUCET

MOMENT SERIES

Look beyond time and space for moments.

Make it stay in the moment forever.

— OUBAO CEO designer Mr.surperman