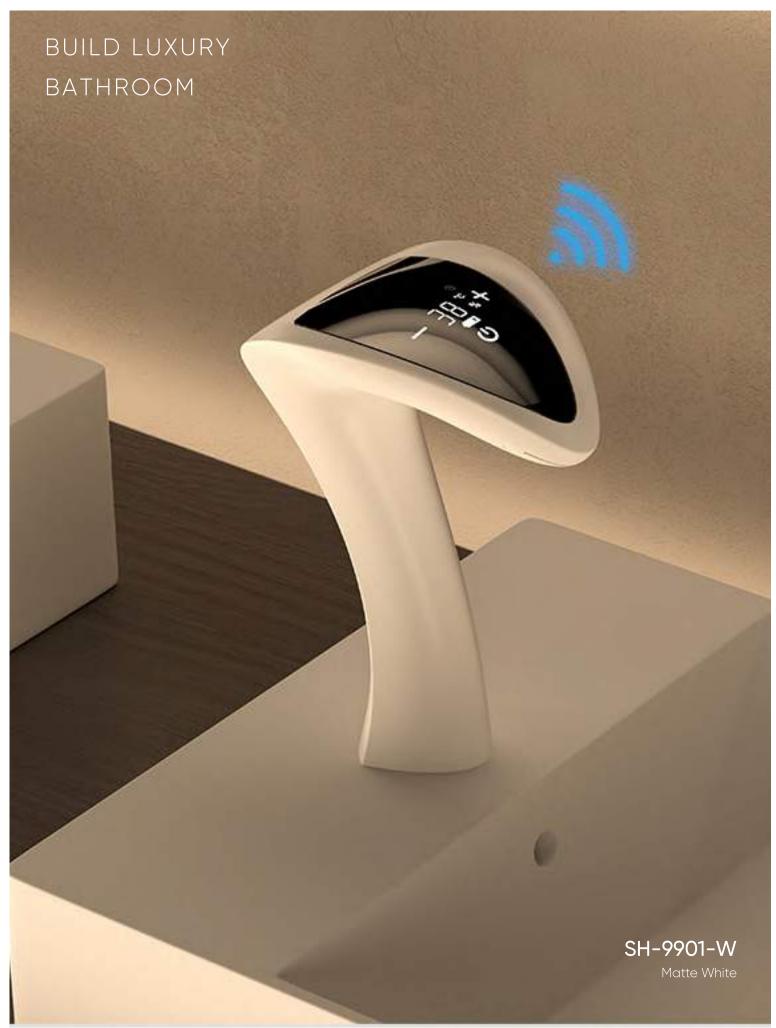

### **LED Light**

Three color dynamic display

### Temperature display

Hydroelectric power