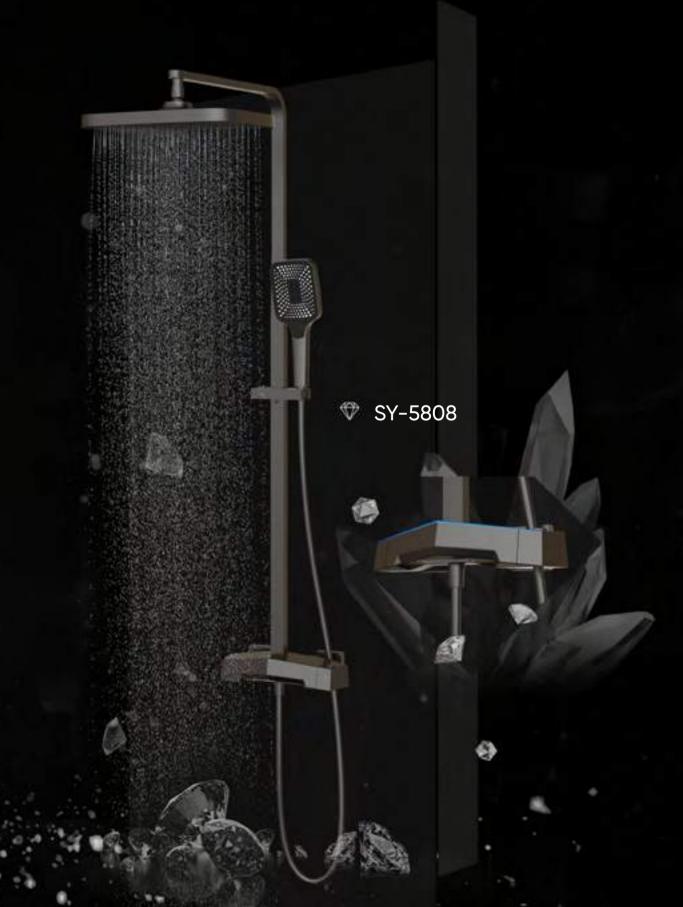

# SORRHE SERIES

"Can a faucet be a decoration in your house? -Maybe!"

Front view and down looks like a diffrent shape of the diamond, honorable and elegance, that is unique faucet.

♥ SY-5802

# "CAN A FAUCET BE A DECORATION IN YOUR HOUSE? -MAYBE!"

FRONT VIEW AND DOWN LOOKS LIKE A DIFFRENT SHAPE OF THE DIAMOND, HONORABLE AND ELEGANCE, THAT IS UNIQUE FAUCET.

BUILD LUXURY BATHROOM LIFE

**SORRHE** SERIES