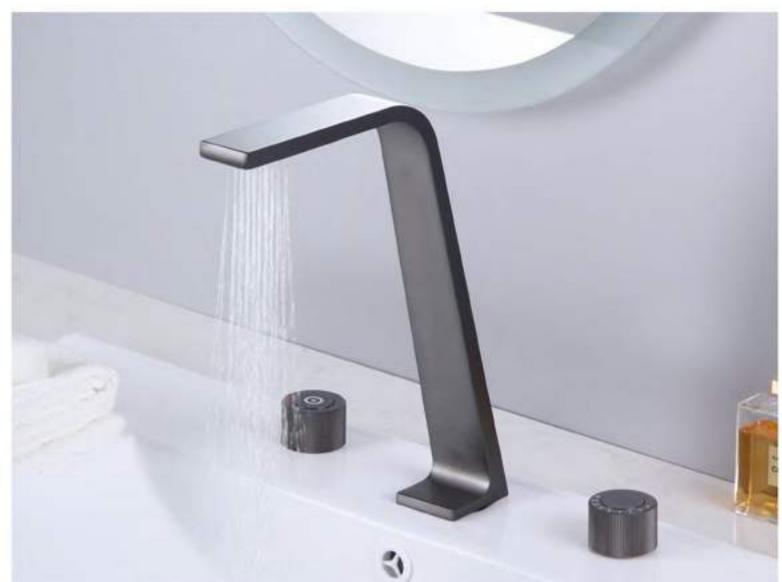

ingle Lever Basin Mixer Standard Brass Material



HY-6802 Single Lever Basin Mixer Standard Brass Material



HY-6802 Single Lever Basin Mixer Standard Brass Material

# **SOLDIER** SERIES











### **SOLDIER** SERIES

SOLDIER
SERIES
Thermostatic shower faucet







OUBAO FAUCET









MOMENT SERIES



Look beyond time and space for moments.

Make it stay in the moment forever.

— OUBAO CEO designer Mr.surperman

# **MOMENT** SERIES











### **MOMENT** SERIES





VN7204-BR

VN7204-RD

VN7204-RB

VN7204-CB





care.





HA7004-C





HA7008













# **GIRL** SERIES



OB-10611 Single lever Basin Mixer Standard brass material



OB-10612 Single lever Basin Mixer Standard brass material

# **GIRL** SERIES



# **GIRL** SERIES













# WL FUTURE SERIES















#### WL FUTURE SERIES







#### WL FUTURE SERIES



















# **SKYLINE** SERIES









# **SKYLINE** SERIES





Discovering beauty is the joy of exploration, and shaping beauty is the pursuit of art. The lines are round and bright, the color is soft without losing stability, the appearance is concise and noble, extremely beautiful and infectious, the perfect fusion of nature and life, which reflects the spirit of fashion in ordinary.

#### **SKYLINE** SERIES



































# **GLORIA** SERIES









GL2703BRG
Single Lever Bathshower Mixer
Standard Brass Material



GL2703GG Single Lever Bathshower Mixer Standard Brass Material



# MAGIC SERIES







### MAGIC SERIES









### MAGIC SERIES



H-MY015-C
Thermostatic Shower Faucet



H-MY015-B
Ther