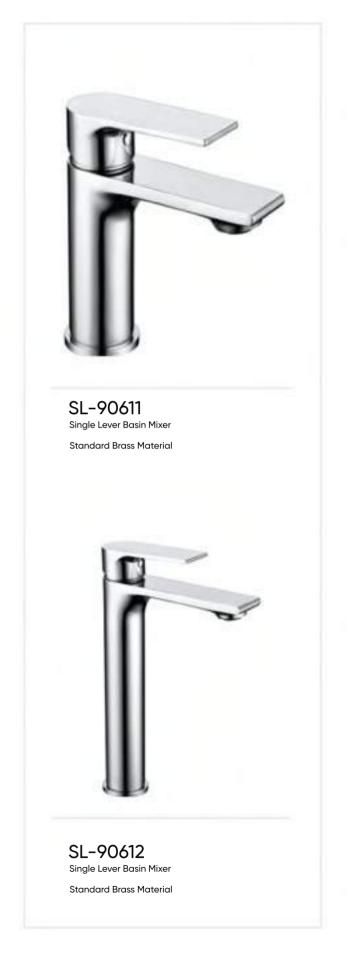

## **SL-908 | SL-909** SERIES

SL-90806 Single Lever Bathshower Mixer Standard Brass Material

SL-90906 Single Lever Bathshower Mixer Standard Brass Material

SL-90811
Single Lever Basin Mixer
Standard Brass Material

SL-90911 Single Lever Basin Mixer Standard Brass Material

SL-90812 Single Lever Basin Mixer Standard Brass Material

SL-90912
Single Lever Basin Mixer
Standard Brass Material

SL-TL01-B Single Lever Basin Mixer