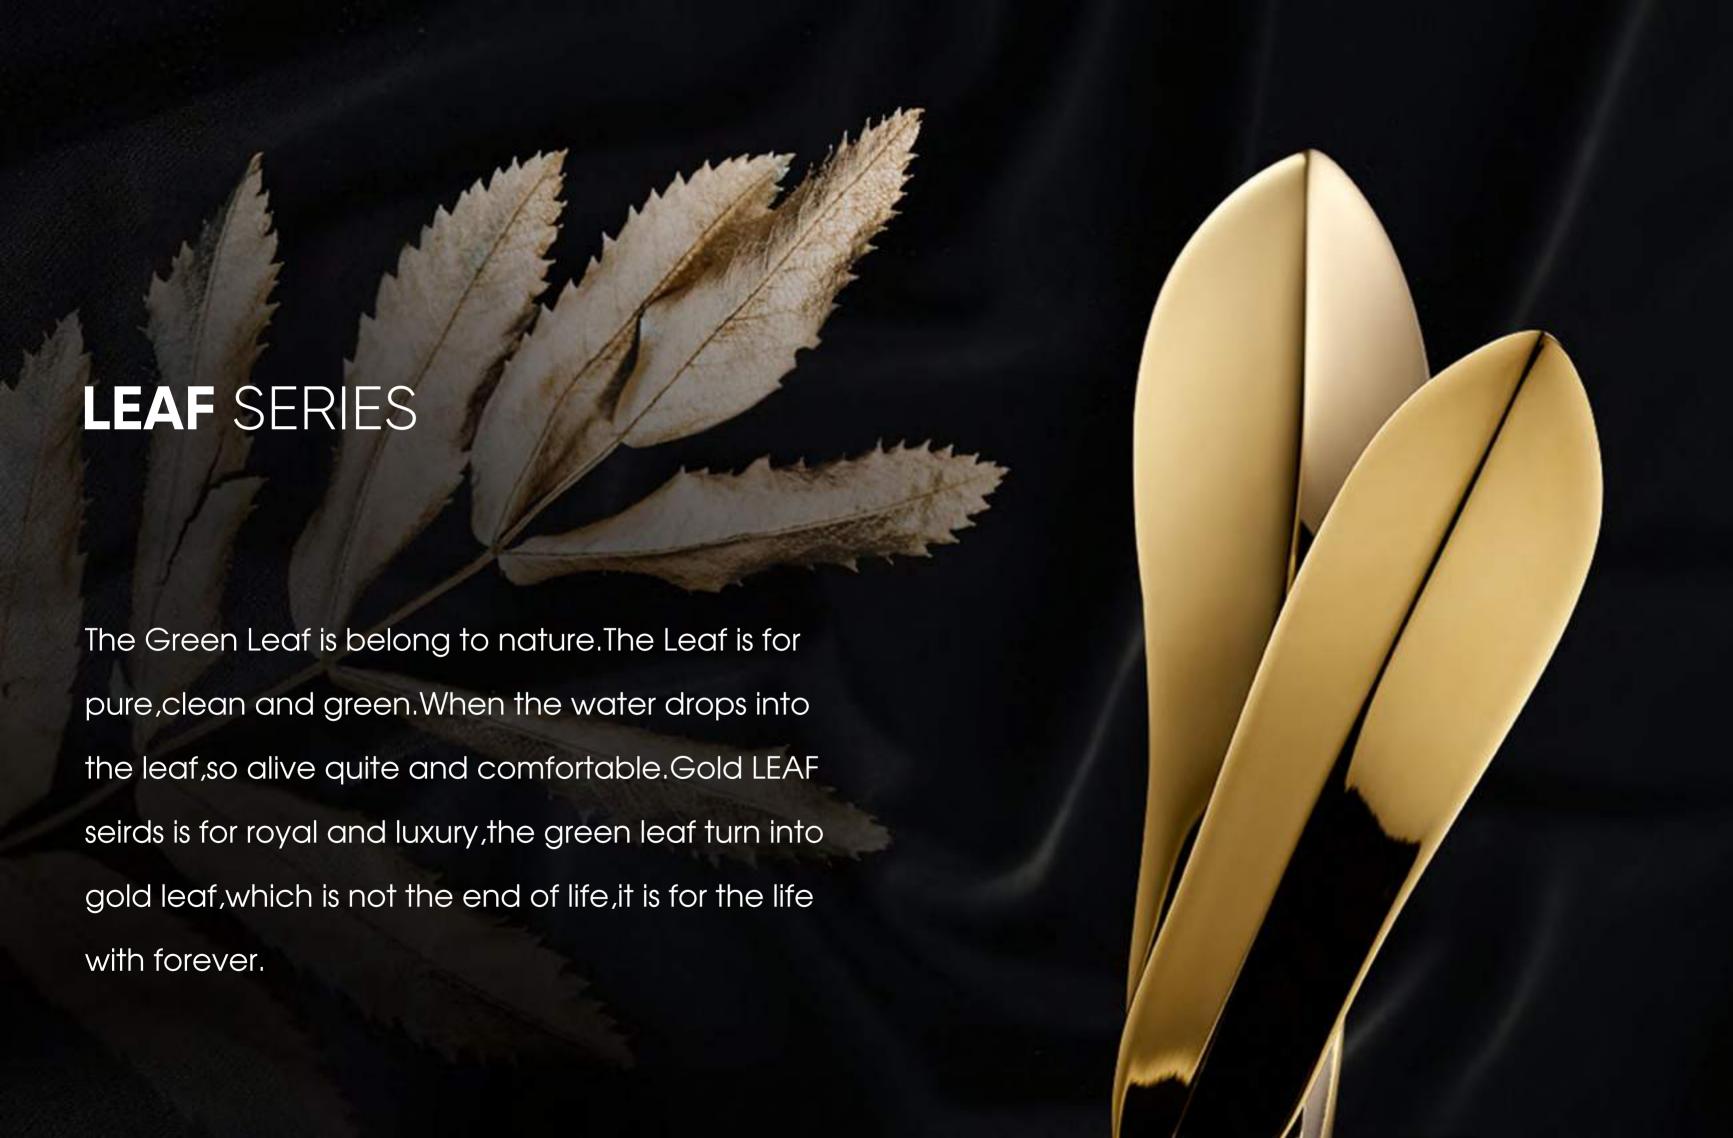

### GUIDE PAGE —

**LEAF** SERIES

**SOLDIER** SERIES

**STONE** SERIES

**MOMENT** SERIES

**HAMNOR** SERIES

**GIRL** SERIES

WL FUTURE SERIES

# **LEAF** SERIES

QY-8837 Clothes Hook

QY-8835 Tissue Holder

QY-8839
Toilet Brush Holder

QY-8840 Glass Shelf

QY-8836 Towel Holder

QY-8842 Single Towel Holder

QY-8843
Double Towel Holder