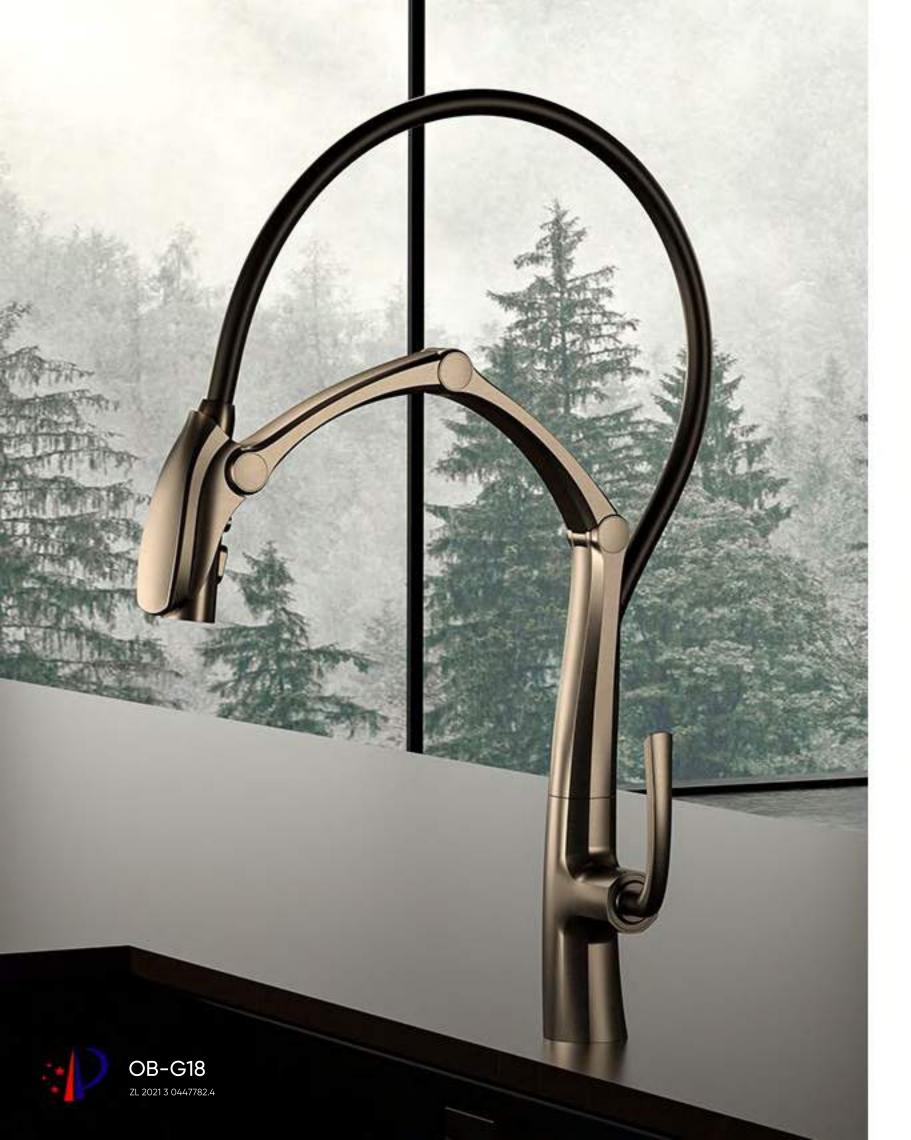

The design comes from a vision of the future.

This faucet is no longer the traditional simple line design, but a graceful figure like a robot, a living art as well.

WL-7802

KITCHEN FAUCET

**WE-LIKE**SERIES

### WE-LIKE SERIES