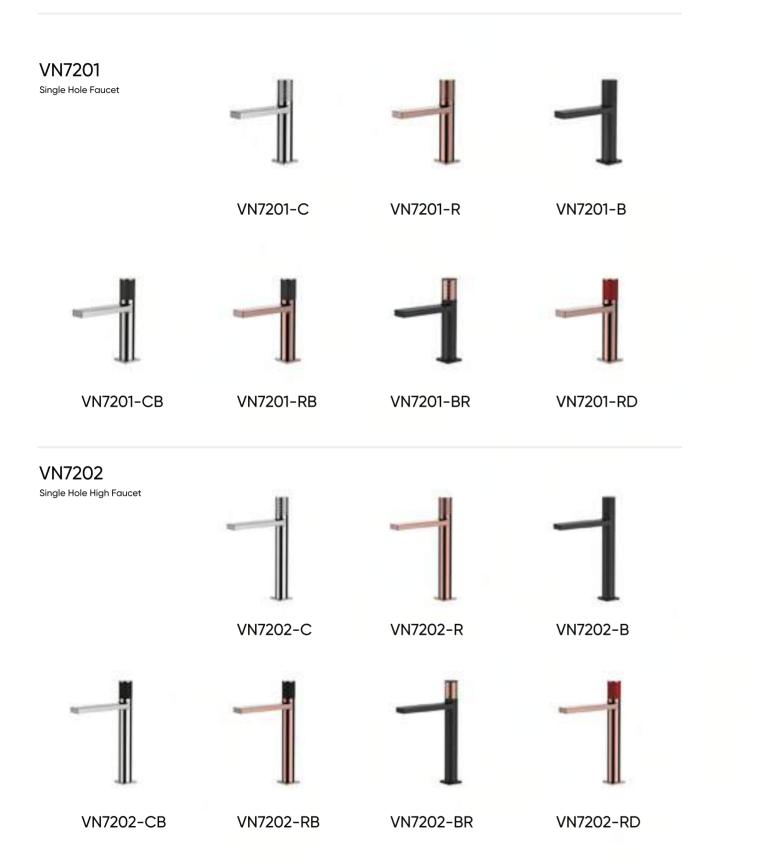

# **MOMENT** SERIES

### **MOMENT** SERIES

VN7204-BR

VN7204-RD

VN7204-RB

VN7204-CB

care.

HA7004-C

HA7008