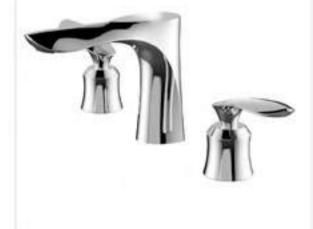

2703BRG
Single Lever Bathshower Mixer
Standard Brass Material



GL2703GG Single Lever Bathshower Mixer Standard Brass Material



# MAGIC SERIES







### MAGIC SERIES









### MAGIC SERIES



H-MY015-C
Thermostatic Shower Faucet



H-MY015-B
Thermostatic Shower Faucet



H-MY015-GB
Thermostatic Shower Faucet



H-MY015-G
Thermostatic Shower Faucet



# **ISABELLA** SERIES



#### **ISABELLA** SERIES







# LYDIA SERIES









### LYDIA SERIES









### LYDIA SERIES



LA5001-L Single Lever Bath-shower Mixer

Standard Brass Material







LA5001-LI Single Lever Bath-shower Mixer Standard Brass Material





#### **VESTA** SERIES













#### **VESTA** SERIES









#### PHILYRA SERIES





# **MOON** SERIES



OB-M151 Single Lever Basin Mixer

Standard Brass Material



OB-M152 Single Lever Basin Mixer Standard Brass Material



OB-M150 Single Lever Basin Mixer Standard Brass Material



OB-M130 Single Lever Basin Mixer Standard Brass Material



OB-M163
Single Lever Basin Mixer
Standard Brass Material



OB-M140 Single Lever Basin Mixer Standard Brass Material



OB-M160 Single Lever Basin Mixer Standard Brass Material



#### **CAROL** SERIES







0251

Single Lever Basin Mixer



0252

### **SL904** SERIES







#### **SL906** SERIES









#### **SL907** SERIES







## **SL-908 | SL-909** SERIES



SL-90806 Single Lever Bathshower Mixer Standard Brass Material



SL-90906 Single Lever Bathshower Mixer Standard Brass Material



SL-90811
Single Lever Basin Mixer
Standard Brass Material



SL-90911 Single Lever Basin Mixer Standard Brass Materi