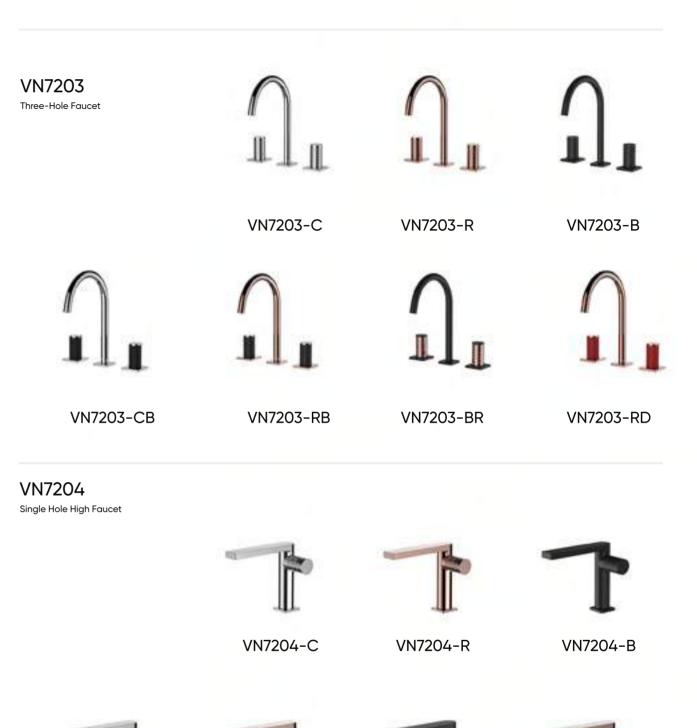

# **MOMENT** SERIES

### **MOMENT** SERIES

VN7204-BR

VN7204-RD

VN7204-RB

VN7204-CB

care.

HA7004-C

HA7008