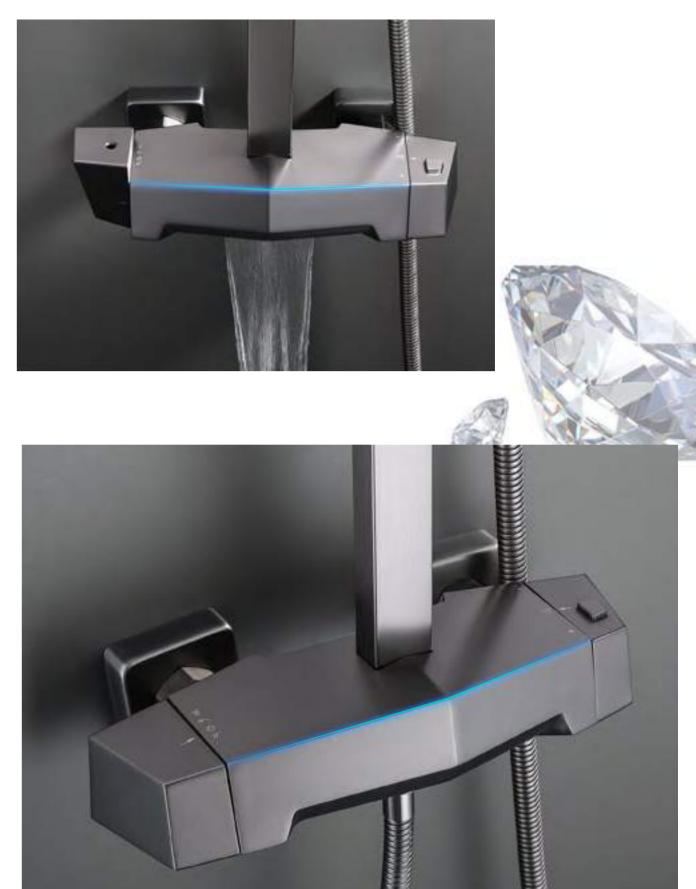

# SORRHE SERIES

"Can a faucet be a decoration in your house? -Maybe!"

Front view and down looks like a diffrent shape of the diamond, honorable and elegance, that is unique faucet.

♥ SY-5802

# "CAN A FAUCET BE A DECORATION IN YOUR HOUSE? -MAYBE!"

FRONT VIEW AND DOWN LOOKS LIKE A DIFFRENT SHAPE OF THE DIAMOND, HONORABLE AND ELEGANCE, THAT IS UNIQUE FAUCET.

BUILD LUXURY BATHROOM LIFE

**SORRHE** SERIES

### **LED Light**

Three color dynamic display

### Temperature display

Hydroelectric power