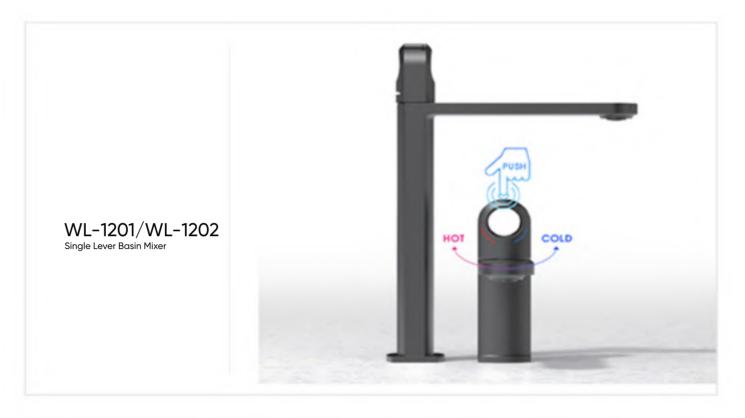

The design comes from a vision of the future.

This faucet is no longer the traditional simple line design, but a graceful figure like a robot, a living art as well.

WL-7802

KITCHEN FAUCET

**WE-LIKE**SERIES

### WE-LIKE SERIES