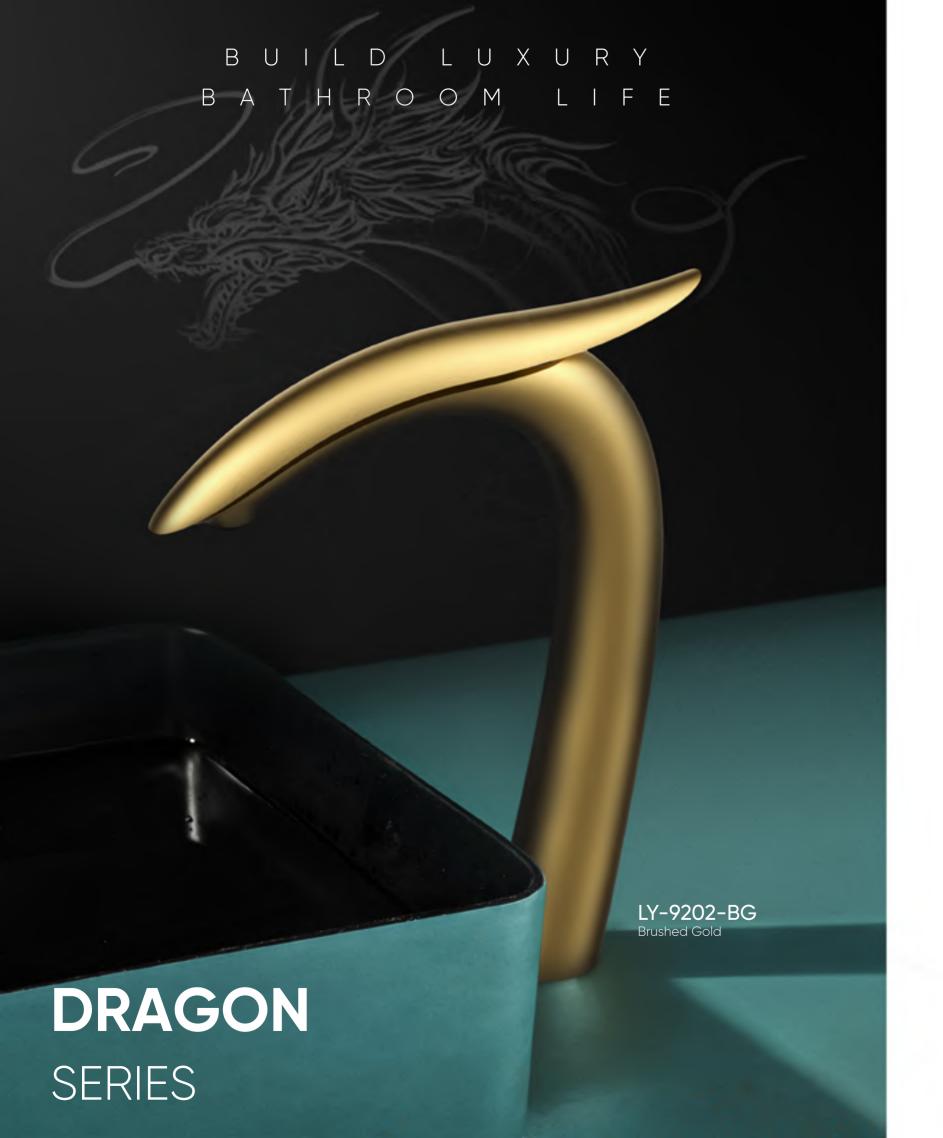

## **GRAGON** SERIES

**LY-9201-B** Matte Black

## DRAGON SERIES

B A T H R O O M

 $\subset$ 

 $\bigcirc$ 

 $\Box$ 

## **UNIVERSE**

SERIES

Matte white

The design comes from the mysterious dragon, the chief designer of OUBAO injected the dragon into the design of the faucet, when it open water, just like a dragon were crossing a river.