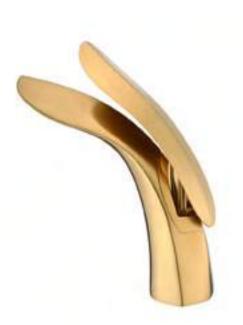

# **SCULPTOR** SERIES

**SCULPTOR** SERIES

Single Handle Basin Mixer

4 Funtion Thermostatic Shower

Single Handle Basin Mixer

QY-8801 Single Lever Basin Mixer ZL 2016 3 0431297.7

QY-8807

Single Lever Bathshower Mixer Standard Brass Material