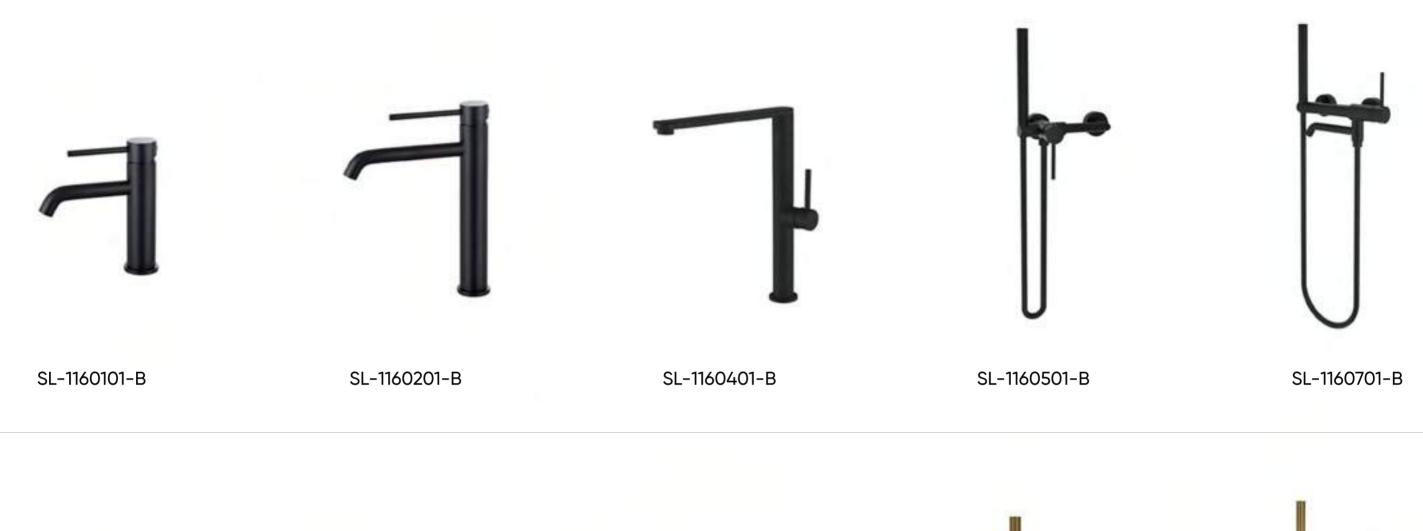

### WE-LIKE SERIES

The design comes from a vision of the future.

This faucet is no longer the traditional simple line design, but a graceful figure like a robot, a living art as well.

WL-7802

KITCHEN FAUCET

**WE-LIKE**SERIES